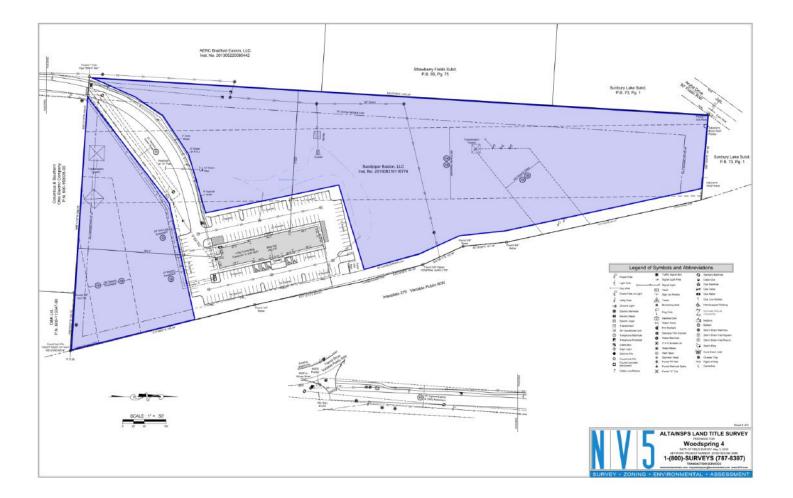

### **OFFERING SUMMARY**

| Lot Size:   | +/- 2 to 8 Acres                                       |  |  |
|-------------|--------------------------------------------------------|--|--|
| Zoning:     | LC4 - Limited Regional<br>Scale Commercial<br>District |  |  |
| Market:     | Columbus, Ohio                                         |  |  |
| Submarket:  | East                                                   |  |  |
| Price / SF: | \$10.33                                                |  |  |

### **PROPERTY HIGHLIGHTS**

- +/- 2 to 8 acres available, final acreage to be determined based on lot splits
- Zoned Commercial
- Minutes to Easton
- Visible from I-270
- Next to WoodSpring Suites