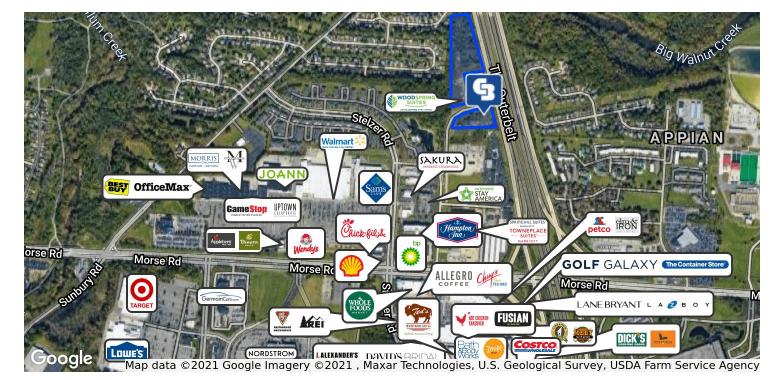

### LOCATION OVERVIEW

This property is situated in the Strawberry Farms neighborhood just minutes from Easton. It is located on Transit Drive, just off Morse Road, and has visibility from I-270. Transit Drive is just across from the new Easton Gateway retail area.

### **PROPERTY HIGHLIGHTS**

- +/- 2 to 8 acres available, final acreage to be determined based on lot splits
- Zoned Commercial
- Minutes to Easton
- Visible from I-270
- Next to WoodSpring Suites