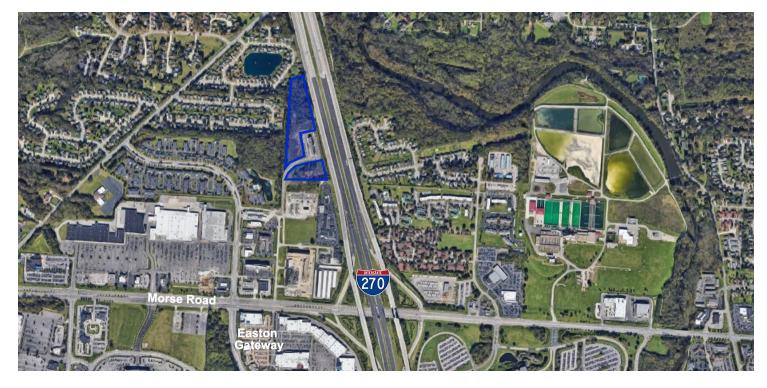

### LOCATION OVERVIEW

This property is situated in the Strawberry Farms neighborhood just minutes from Easton. It is located on Transit Drive, just off Morse Road, and has visibility from I-270. Transit Drive is just across from the new Easton Gateway retail area.

### **PROPERTY HIGHLIGHTS**

- +/- 2 to 8 acres available, final acreage to be determined based on lot splits
- Zoned Commercial
- Minutes to Easton
- Visible from I-270
- Next to WoodSpring Suites