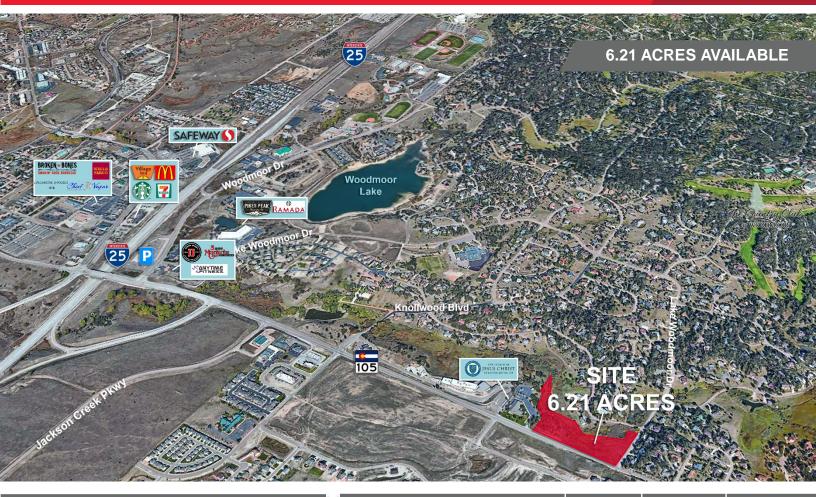

## Colorado Springs Commercial

LAND FOR SALE LAKE WOOODMOOR DR & HWY 105 MONUMENT, CO 80132

## **PROPERTY FEATURES**

- The site is located near the intersection of Lake Woodmoor Dr. and Hwy 105 in beautiful Monument.
- Site offers excellent visibility and frontage along Hwy. 105.
- Ease of access to I-25.
- Excellent demographics.
- Consisting of approximately 2.5-3 Usable acres subject to Preble Mouse setback requirements

## LAND FOR SALE LAKE WOOODMOOR DR & HWY 105 MONUMENT, CO 80132

| BUILDING FEATURES |                                                                          | DEMOGRAPHICS                                   | 1 MILE   | 2 MILE    | 3 MILE    |
|-------------------|--------------------------------------------------------------------------|------------------------------------------------|----------|-----------|-----------|
| LOT SIZE          | 6.21 Acres<br>(2.5-3 Useable Acres<br>subject to Preble<br>Mouse setback | EST. POPULATION (2016)                         | 2,760    | 19,490    | 34,724    |
| TAX ASSESSOR #    | requirements) 7113210025                                                 | AVG. HOUSEHOLD INCOME                          | \$99,952 | \$126,773 | \$134,481 |
| SALE PRICE        | \$2.00 Per Usable<br>Square Foot                                         | TRAFFIC COUNT<br>( <i>Hwy 105 &amp; I-25</i> ) | 17,000   |           |           |
| ZONING            | R-4                                                                      |                                                | vpd      |           |           |