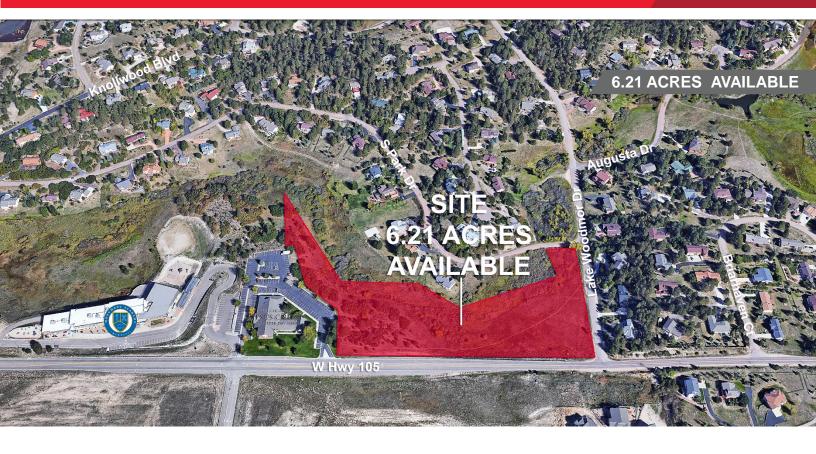

## Colorado Springs Commercial

LAND FOR SALE LAKE WOOODMOOR DR & HWY 105 MONUMENT, CO 80132

## **PROPERTY FEATURES**

- The site is located near the intersection of Lake Woodmoor Dr. and Hwy 105 in beautiful Monument.
- Site offers excellent visibility and frontage along Hwy. 105.
- Ease of access to I-25.
- Excellent demographics.
- Consisting of approximately 2.5-3 Usable acres subject to Preble Mouse setback requirements

## LAND FOR SALE LAKE WOOODMOOR DR & HWY 105 MONUMENT, CO 80132

| BUILDING FEATURES |                                                                          | DEMOGRAPHICS                                   | 1 MILE   | 2 MILE    | 3 MILE    |
|-------------------|--------------------------------------------------------------------------|------------------------------------------------|----------|-----------|-----------|
| LOT SIZE          | 6.21 Acres<br>(2.5-3 Useable Acres<br>subject to Preble<br>Mouse setback | EST. POPULATION (2016)                         | 2,760    | 19,490    | 34,724    |
| TAX ASSESSOR #    | requirements) 7113210025                                                 | AVG. HOUSEHOLD INCOME                          | \$99,952 | \$126,773 | \$134,481 |
| SALE PRICE        | \$2.00 Per Usable<br>Square Foot                                         | TRAFFIC COUNT<br>( <i>Hwy 105 &amp; I-25</i> ) | 17,000   |           |           |
| ZONING            | R-4                                                                      |                                                | vpd      |           |           |