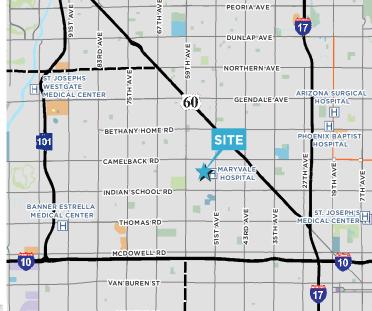

Medical Arts Plaza 4524 North Maryvale Pkwy | Phoenix, AZ 85031

# Medical Arts Plaza

4524 North Maryvale Pkwy | Phoenix, AZ 85031