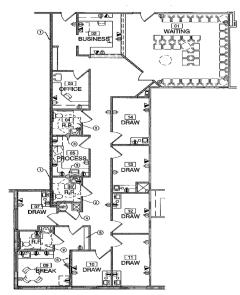

# **FLOOR PLANS**

Suite 140 - 1,969 SF

Suite 160 - 2,414 SF

Suite 260 - 2,370 SF

\*Conceptual Floorplan Suite 280 - 1,880 SF (stair) utility/ staff entru patient entry Ø ohk-in chk-aut Business ſ. saale <u>r.r</u>.\* 1-1-0 office B°x10° Mart <u>exam</u> 9×10 lab/m.a. staff <u>exam/</u> <u>proc.</u> q<sup>e</sup>x14° provider office <u>exam.</u> 9°x 10° 16°× 10