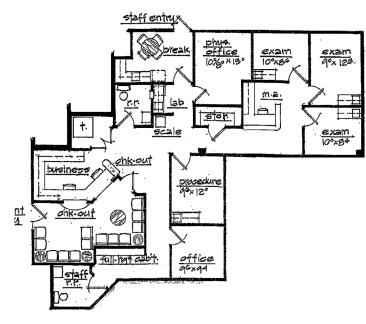

# **FLOOR PLANS**

Suite 140 - 1,969 SF

Suite 160 - 2,414 SF

Suite 260 - 2,370 SF

\*Conceptual Floorplan Suite 280 - 1,880 SF (stair) utility/ staff entru patient entry Ø ohk-in chk-aut Business ſ. saale <u>r.r</u>.\* 1-1-0 office B°x10° Mart <u>exam</u> 9×10 lab/m.a. staff <u>exam/</u> <u>proc.</u> q<sup>e</sup>x14° provider office <u>exam.</u> 9°x 10° 16°× 10