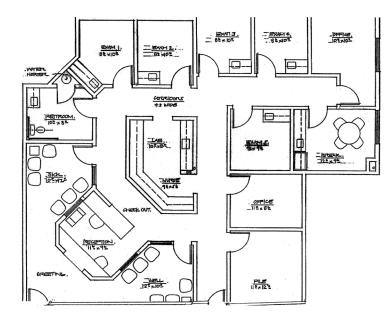

# **FLOOR PLANS**

Suite 140 - 1,969 SF

Suite 160 - 2,414 SF

Suite 260 - 2,370 SF

\*Conceptual Floorplan Suite 280 - 1,880 SF (stair) utility/ staff entru patient entry Ø ohk-in chk-aut Business ſ. saale <u>r.r</u>.\* 1-1-0 office B°x10° Mart <u>exam</u> 9×10 lab/m.a. staff <u>exam/</u> <u>proc.</u> q<sup>e</sup>x14° provider office <u>exam.</u> 9°x 10° 16°× 10