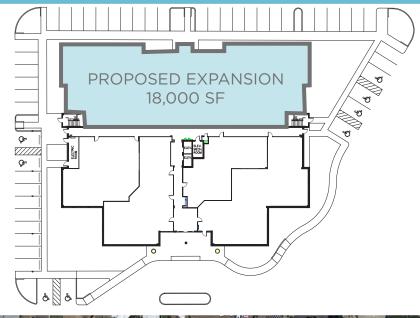

#### **Building Expansion Opportunity**

Up to 18,000 SF - Build-To-Suit Available Rental Rate Negotiable

- 260: 2,370 RSF\* built-out medical
- 280: 1,880 RSF\* Vanilla Shell

\*Contiguous for ±4,250 RSF

SHEILA BALE Managing Director +1 602 224 4454 sheila.bale@cushwake.com RYAN O'CONNOR

# **FLOOR PLANS**

Suite 140 - 1,969 SF

Suite 160 - 2,414 SF

Suite 260 - 2,370 SF

\*Conceptual Floorplan Suite 280 - 1,880 SF (stair) utility/ staff entru patient entry Ø ohk-in chk-aut Business ſ. saale <u>r.r</u>.\* 1-1-0 office B°x10° Mart <u>exam</u> 9×10 lab/m.a. staff <u>exam/</u> <u>proc.</u> q<sup>e</sup>x14° provider office <u>exam.</u> 9°x 10° 16°× 10