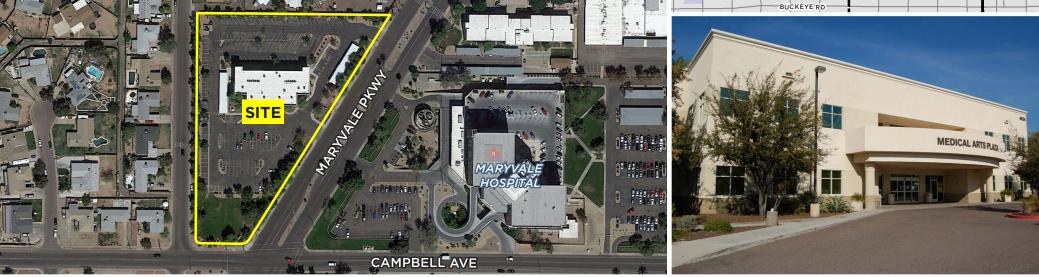

## **Property Highlights**

- ±24,406 SF, Class "A" Medical building
- Built-out medical suites ready for occupancy
- On campus of the awardwinning Maryvale Hospital
- Huge parking ratio of 9/1,000
- Rental Rate: \$15.00/SF NNN
- Additional Medicare and Medicaid Reimbursements Available For This Medically Underserved Area

Medical Arts Plaza 4524 North Maryvale Pkwy | Phoenix, AZ 85031

# Medical Arts Plaza

4524 North Maryvale Pkwy | Phoenix, AZ 85031