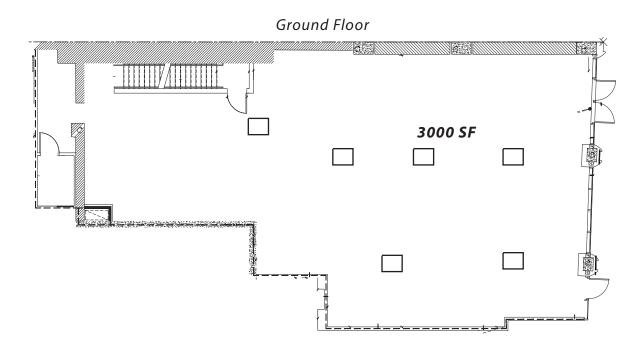

#### SIZE

| Ground Floor | 3,000 SF |
|--------------|----------|
| Lower Level  | 712 SF   |
| Mezzanine    | 700 SF   |