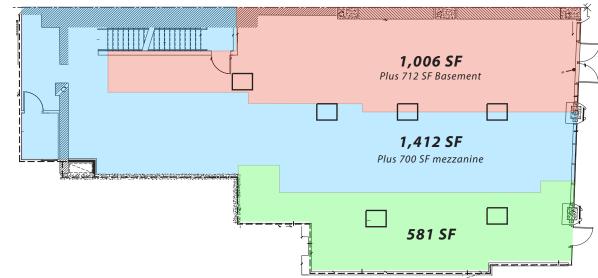

# **371 BROADWAY**

BETWEEN FRANKLIN & WHITE STREETS | TRIBECA





# **371 BROADWAY**

BETWEEN FRANKLIN & WHITE STREETS | TRIBECA

#### SIZE

| Ground Floor | 3,000 SF |
|--------------|----------|
| Lower Level  | 712 SF   |
| Mezzanine    | 700 SF   |

#### FRONTAGE

40′

#### **CEILING HEIGHT** 17'

**ASKING RENT** 

**Upon Request** 

## **POSSESSION**

Arranged

### TRANSPORTATION

## 

### COMMENTS

- White boxed and pop-up ready
- 500 new residential units within 5 block radius
- Heavy traffic from WTC Memorial to Soho
- Ground floor retail of new luxury residential building
- Great visibility and foot traffic
- Outdoor seating possible
- All non-vented food uses considered
- Space can be divided



#### Possible Division Option



# **371 BROADWAY**

KAS

BETWEEN FRANKLIN & WHITE STREETS | TRIBECA



| KASSIN<br>1385 Bi<br>New Yo<br>(212) 4 | KASSIN SABBAGH REALTY<br>1385 Broadway 22nd floor | <b>CAROLINA</b> AZIZ | ISAAC BIBI      |
|----------------------------------------|---------------------------------------------------|----------------------|-----------------|
|                                        | New York, NY 10018                                | CAziz@ksrny.com      | lBibi@ksrny.com |
| SSIN SABBAGH REALTY                    | www.ksrny.com                                     | 516,640,6961         | 347.417.2860    |

All information supplied in this marketing presentation and/or flyer is from sources deemed reliable and is furnished subject to errors, omissions, modifications, removal of listings