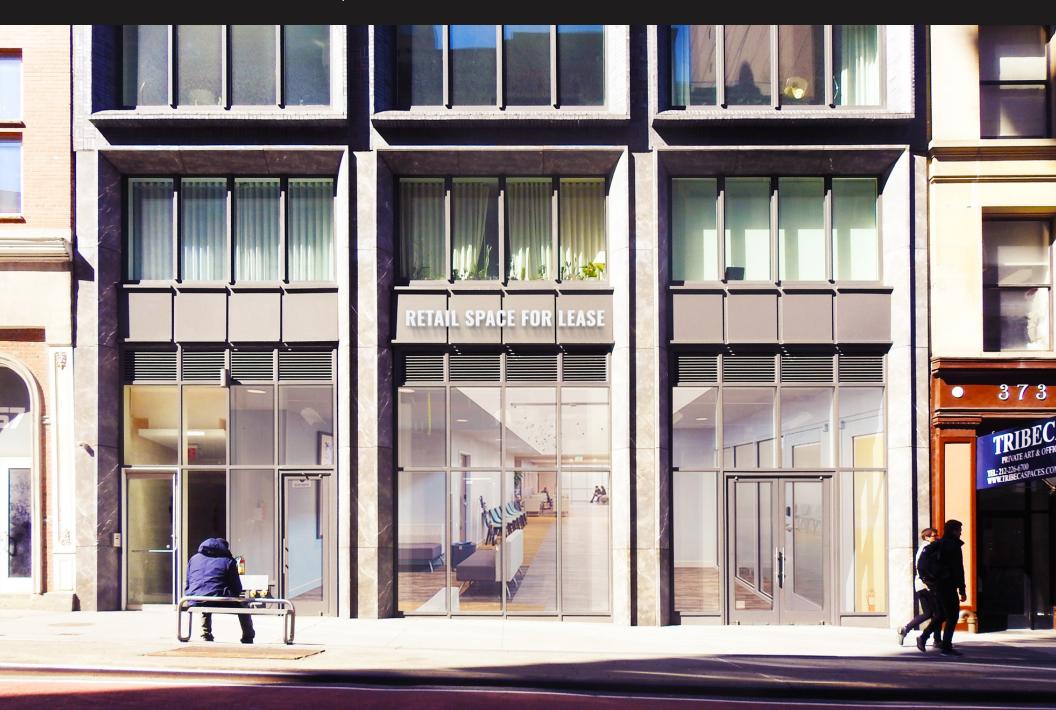

# **371 BROADWAY**

BETWEEN FRANKLIN & WHITE STREETS | TRIBECA

### COMMENTS

- White boxed and pop-up ready
- 500 new residential units within 5 block radius
- Heavy traffic from WTC Memorial to Soho
- Ground floor retail of new luxury residential building
- Great visibility and foot traffic
- Outdoor seating possible
- All non-vented food uses considered
- Space can be divided