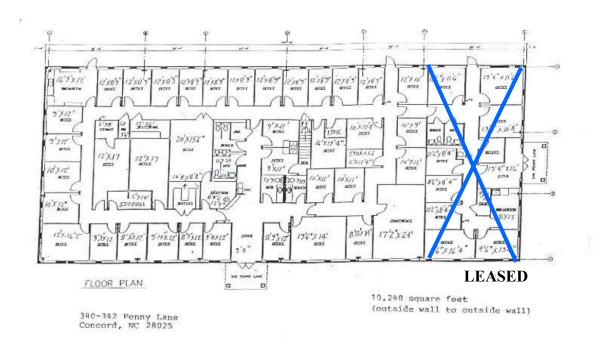

#### **340-342 Penny Lane**

- ±10,240 SF
- For Sale: \$850,000
- For Lease: \$14.00-\$16.00 SF
  - (Gross)
- +/- 45 Parking Spots

### 340-342 Penny Lane

348-350 Penny Lane Concord, NC 28025

10,240 square feet (outside wall to outside wall)