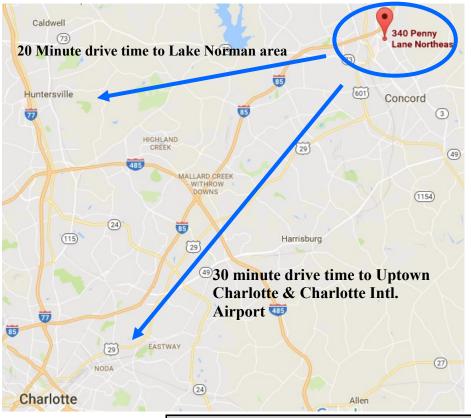

#### Other Facts:

- The sites can be combined for  $\pm 4.79$  acres, for sale at \$1,700,000
- Access to Branchview Dr. & Copperfield Blvd. (20,000 vpd ESRI 2016)
- Zoned C-2; approx. one mile away from Interstate 85
- Convenient access to CMC-Northeast Hospital and Carolina Mall