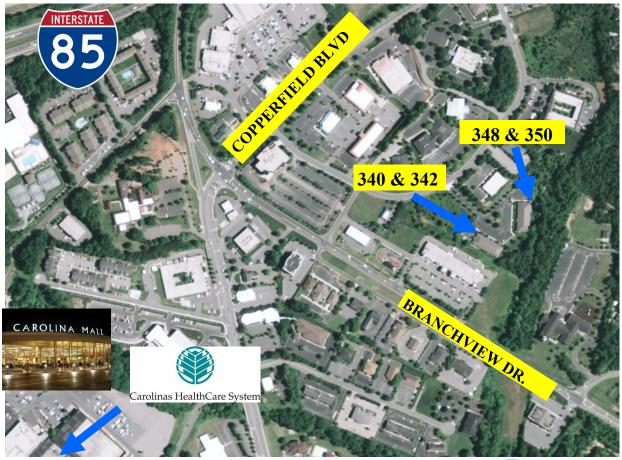

#### Other Facts:

- The sites can be combined for  $\pm 4.79$  acres, for sale at \$1,700,000
- Access to Branchview Dr. & Copperfield Blvd. (20,000 vpd ESRI 2016)
- Zoned C-2; approx. one mile away from Interstate 85
- Convenient access to CMC-Northeast Hospital and Carolina Mall