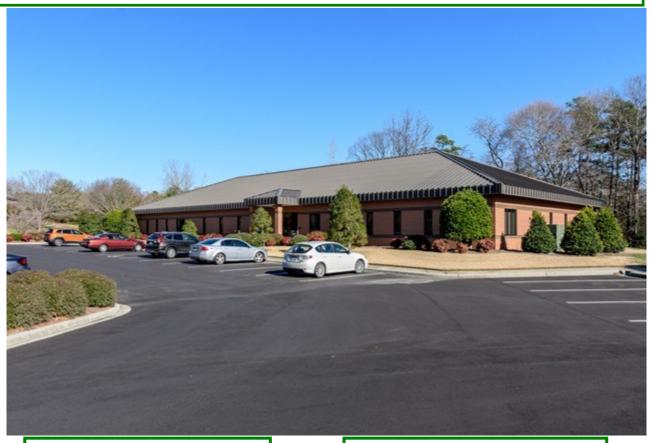

#### **348-350 Penny Lane**

- ± 10,240 SF
- For Sale: \$850,000
- For Lease: \$14.00-\$16.00 SF (Gross)
- +/- 45 Parking Spots

### 340-342 Penny Lane

348-350 Penny Lane Concord, NC 28025

10,240 square feet (outside wall to outside wall)