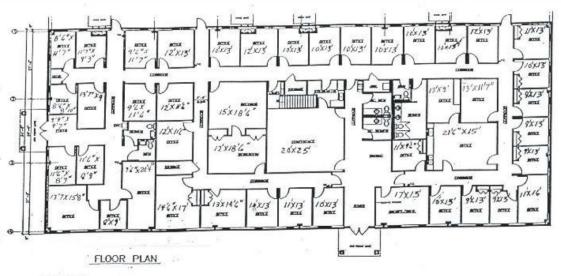

#### **348-350 Penny Lane**

- ± 10,240 SF
- For Sale: \$850,000
- For Lease: \$14.00-\$16.00 SF (Gross)
- +/- 45 Parking Spots

### 348-350 Penny Lane

363 CHURCH STREET NORTH, SUITE 240 CONCORD, NC 28025 704-786-8888 WWW.NEWBRANCHRE.COM

CONTACT: REID BAKER OR HARRIS MORRISON