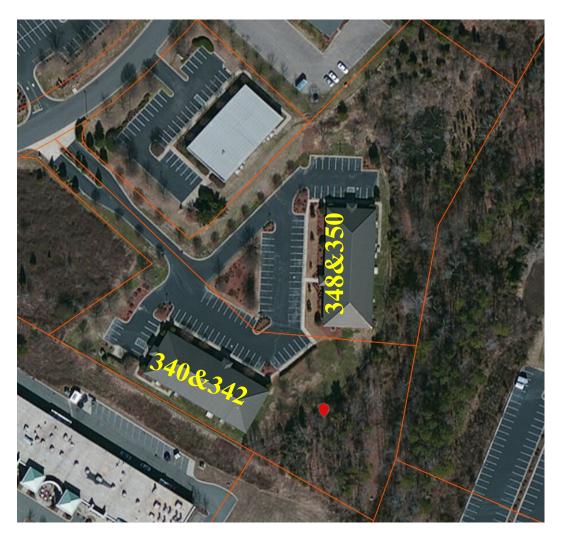

#### **340-342 Penny Lane**

- ±10,240 SF
- For Sale: \$850,000
- For Lease: \$14.00-\$16.00 SF
  - (Gross)
- +/- 45 Parking Spots

#### **348-350 Penny Lane**

- ± 10,240 SF
- For Sale: \$850,000
- For Lease: \$14.00-\$16.00 SF (Gross)
- +/- 45 Parking Spots

#### Other Facts:

- The sites can be combined for  $\pm 4.79$  acres, for sale at \$1,700,000
- Access to Branchview Dr. & Copperfield Blvd. (20,000 vpd ESRI 2016)
- Zoned C-2; approx. one mile away from Interstate 85
- Convenient access to CMC-Northeast Hospital and Carolina Mall