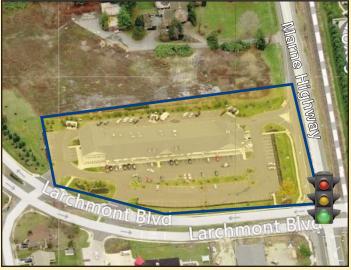

## RETAIL STORE FOR LEASE 3163 MARNE HIGHWAY MOUNT LAUREL, NJ

### **EXCLUSIVE LISTING**

ALL INFORMATION FURNISHED REGARDING PROPERTY FOR SALE, RENTAL OR FINANCING IS FROM SOURCES DEEMED RELIABLE, BUT NO WARRANTY OR REPRESENTATION IS MADE AS TO THE ACCURACY THEREOF AND SAME IS SUBMITTED SUBJECT TO ERRORS, OMMISSIONS, CHANGE OF PRICE, RENTAL OR OTHER CONDITIONS, PRIOR SALE, LEASE OR FINANCING OR WITHDRAWAL WITHOUT NOTICE. NO LIABILITY OF ANY KIND IS TO BE IMPOSED ON THE BROKER HEREIN.