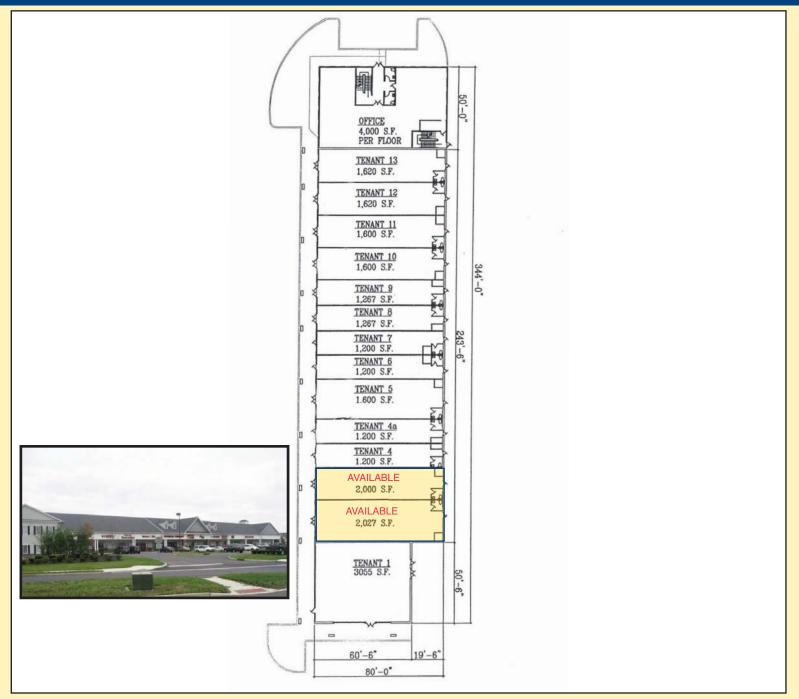

## **EXCLUSIVE LISTING**

Property Description: Neighborhood Strip Center For Lease

Available: Comments:

Lease Rate:

2,000 - 4,027 +/-SF - Retail

- On Heavily Traveled Marne Highway
- Corner at a Traffic Light
- Easy Access to Route 38 & I-295
- Excellent Signage and Parking
- \$16.00/SF NNN

## RETAIL FOR LEASE 3163 MARNE HIGHWAY MOUNT LAUREL, NJ

### **EXCLUSIVE LISTING**

ALL INFORMATION FURNISHED REGARDING PROPERTY FOR SALE, RENTAL OR FINANCING IS FROM SOURCES DEEMED RELIABLE, BUT NO WARRANTY OR REPRESENTATION IS MADE AS TO THE ACCURACY THEREOF AND SAME IS SUBMITTED SUBJECT TO ERRORS, OMMISSIONS, CHANGE OF PRICE, RENTAL OR OTHER CONDITIONS, PRIOR SALE, LEASE OR FINANCING OR WITHDRAWAL WITHOUT NOTICE. NO LIABILITY OF ANY KIND IS TO BE IMPOSED ON THE BROKER HEREIN.