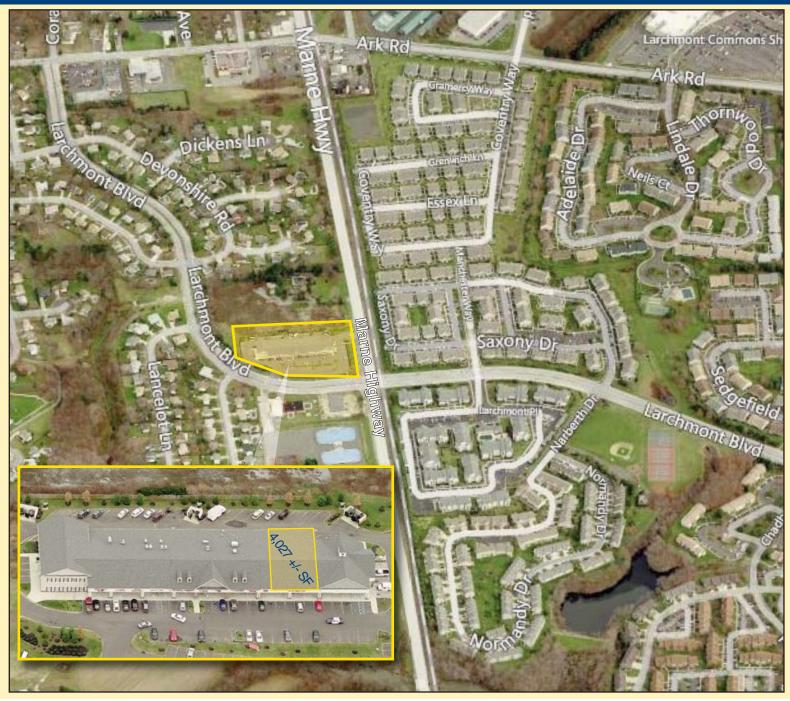

| DEMOGRAPHICS        |          |           |           |
|---------------------|----------|-----------|-----------|
| <u>Category</u>     | 1 Mile   | 3 Mile    | 5 Mile    |
| Population Estimate | 9,073    | 37,018    | 137,472   |
| Average HH Inccome  | \$82,468 | \$109,002 | \$101,587 |
| Daytime Population  | 7,908    | 41,769    | 151,554   |

## RETAIL FOR LEASE 3163 MARNE HIGHWAY MOUNT LAUREL, NJ

### **EXCLUSIVE LISTING**

ALL INFORMATION FURNISHED REGARDING PROPERTY FOR SALE, RENTAL OR FINANCING IS FROM SOURCES DEEMED RELIABLE, BUT NO WARRANTY OR REPRESENTATION IS MADE AS TO THE ACCURACY THEREOF AND SAME IS SUBMITTED SUBJECT TO ERRORS, OMMISSIONS, CHANGE OF PRICE, RENTAL OR OTHER CONDITIONS, PRIOR SALE, LEASE OR FINANCING OR WITHDRAWAL WITHOUT NOTICE. NO LIABILITY OF ANY KIND IS TO BE IMPOSED ON THE BROKER HEREIN.