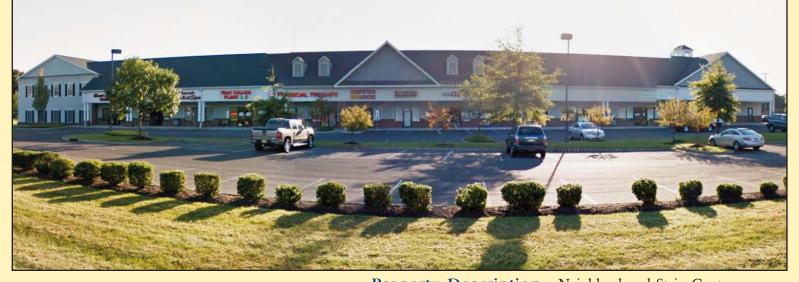

# RETAIL STORES FOR LEASE

## 3163 MARNE HIGHWAY MOUNT LAUREL, NJ

## **EXCLUSIVE LISTING**

Property Description: Neighborhood Strip Center For Lease

Available: Comments:

Lease Rate:

2,000 - 4,027 +/-SF - Retail

- On Heavily Traveled Marne Highway
- Corner at a Traffic Light
- Easy Access to Route 38 & I-295
- Excellent Signage and Parking
- \$16.00/SF NNN