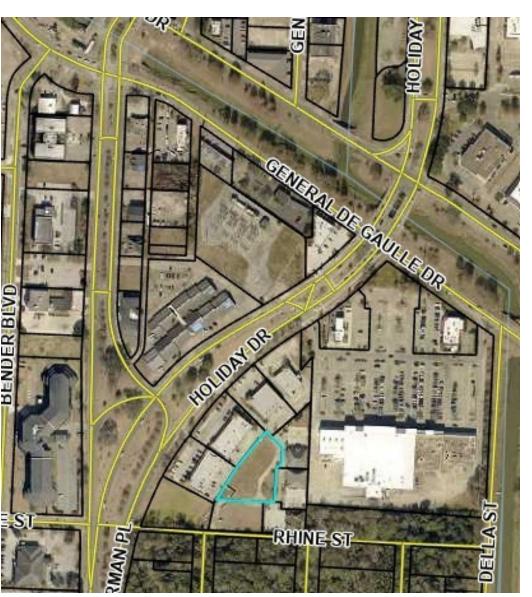

### **Property Description**

Lot 7 is a 25,850 square foot vacant parcel located in the Holiday Park commercial subdivision, a professional office park in Algiers. Adjacent to the Rouse's center and behind Carr Pharmacy and O'Reilly's Auto Parts.

#### **Location Description**

Algiers, Westbank of New Orleans. Vacant parcel off Behrman Highway at General De Gaulle Drive; and is adjacent to the Rouse's Center and Carr Pharmacy.