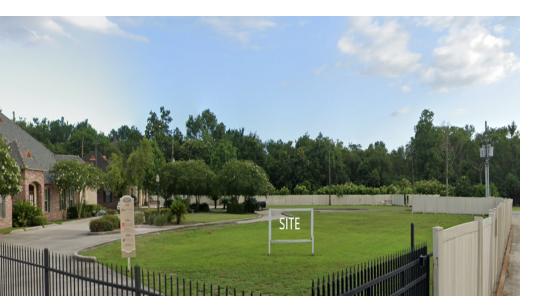

### **Property Description**

Lot 7 is a 25,850 square foot vacant parcel located in the Holiday Park commercial subdivision, a professional office park in Algiers. Adjacent to the Rouse's center and behind Carr Pharmacy and O'Reilly's Auto Parts.

Small, park like campus.

Convenient to General DeGaulle. 10 minutes from the CBD/French Quarter.

#### **Location Description**

Algiers, Westbank of New Orleans. Vacant parcel off Behrman Highway at General De Gaulle Drive; and is adjacent to the Rouse's Center and Carr Pharmacy.