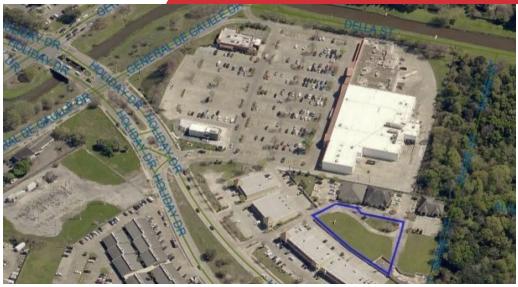

### **Property Description**

Lot 7 is a 25,850 square foot vacant parcel located in the Holiday Park commercial subdivision, a professional office park in Algiers. Adjacent to the Rouse's center and behind Carr Pharmacy and O'Reilly's Auto Parts.

#### **Location Description**

Algiers, Westbank of New Orleans. Vacant parcel off Behrman Highway at General De Gaulle Drive; and is adjacent to the Rouse's Center and Carr Pharmacy.