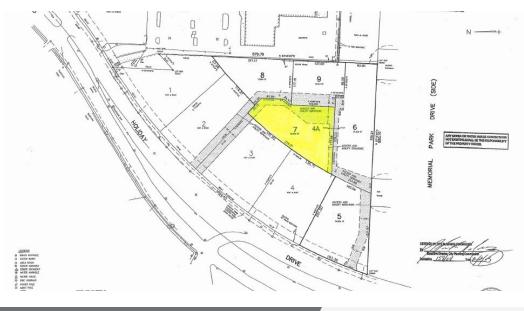

### **Property Description**

Lot 7 is a 25,850 square foot vacant parcel located in the Holiday Park commercial subdivision, a professional office park in Algiers. Adjacent to the Rouse's center and behind Carr Pharmacy and O'Reilly's Auto Parts.

#### **Location Description**

Algiers, Westbank of New Orleans. Vacant parcel off Behrman Highway at General De Gaulle Drive; and is adjacent to the Rouse's Center and Carr Pharmacy.