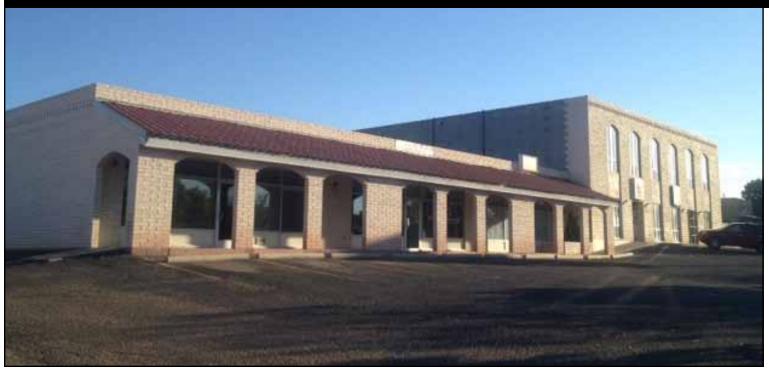

### **Incredible Value Near Busy Intersection**

NWC of San Mateo Blvd. & Prospect Ave. NE | Albuquerque, NM 87110

#### PROPERTY DETAILS

LAND

±1.2 Acres

SU-1

**ADDRESS** 

4915-4931A Prospect Ave. NE

Albuquerque, NM 87110

ZONING

**BENEFITS** 

SALE PRICE

\$1,200,000 (\$78.82/SF)

**SUITE 4915** 

\$10.00/SF Modified Gross ±1,516 SF

SUITE 4931A

\$7.74/SF Modified Gross ±3,427 SF

(Office ±1,876 SF & Warehouse ±1,551 SF)

(Tenant pays gas, electric & janitorial)

TS • Easy access to I-40 & I-25

Within walking distance to Starbucks, Old Navy & Dollar Tree

- Yard space available
- Signalized intersection (San Mateo Blvd. & Prospect Ave.)
- Total building ±15,219 SF