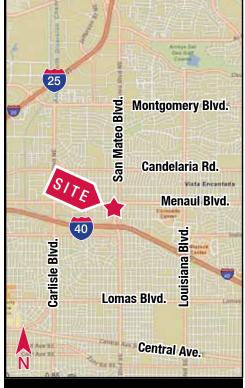

### **Incredible Value Near Busy Intersection**

NWC of San Mateo Blvd. & Prospect Ave. NE | Albuquerque, NM 87110

(Tenant pays gas, electric & janitorial)

TS • Easy access to I-40 & I-25

Within walking distance to Starbucks, Old Navy & Dollar Tree

- Yard space available
- Signalized intersection (San Mateo Blvd. & Prospect Ave.)
- Total building ±15,219 SF