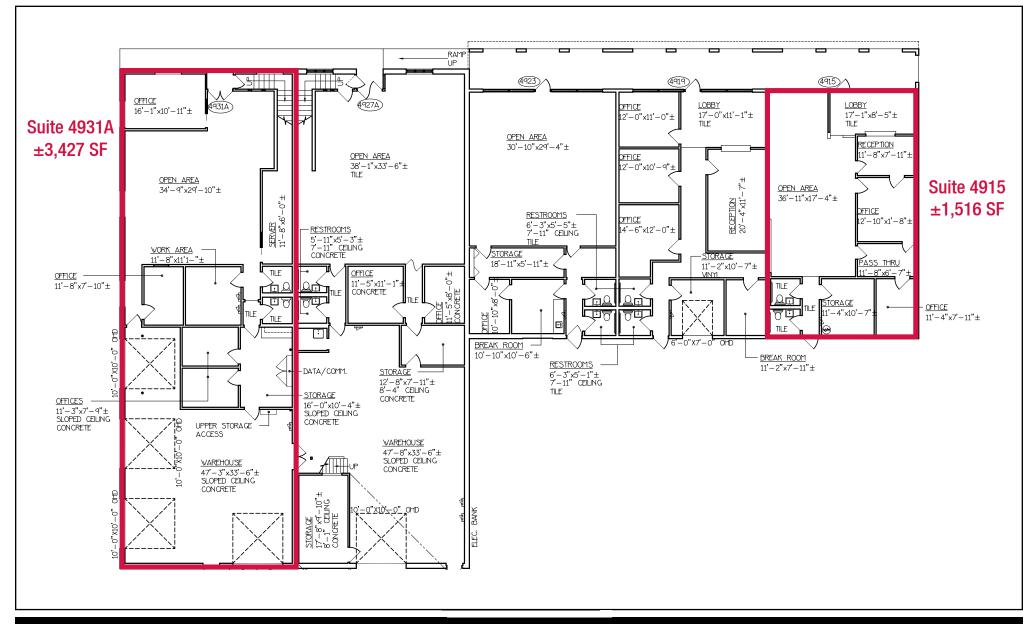

#### PROPERTY DETAILS

LAND

±1.2 Acres

SU-1

**ADDRESS** 

4915-4931A Prospect Ave. NE

Albuquerque, NM 87110

ZONING

**BENEFITS** 

SALE PRICE

\$1,200,000 (\$78.82/SF)

**SUITE 4915** 

\$10.00/SF Modified Gross ±1,516 SF

SUITE 4931A

\$7.74/SF Modified Gross ±3,427 SF

(Office ±1,876 SF & Warehouse ±1,551 SF)