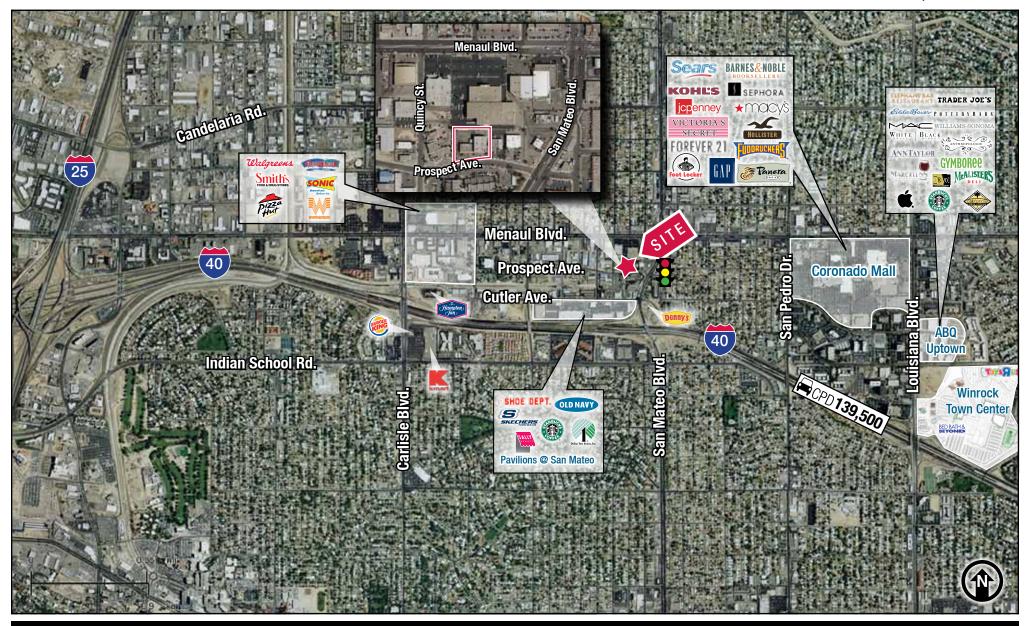

(Tenant pays gas, electric & janitorial)

TS • Easy access to I-40 & I-25

Within walking distance to Starbucks, Old Navy & Dollar Tree

- Yard space available
- Signalized intersection (San Mateo Blvd. & Prospect Ave.)
- Total building ±15,219 SF