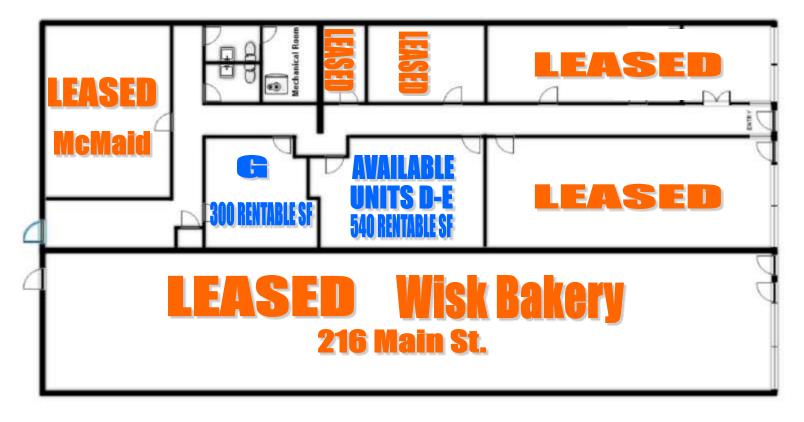

- DOWNTOWN WAUCONDA SPACE AVAILABLE
- GAS, ELECTRIC, WATER, GARBAGE ALL INCLUDED
- STREET PARKING + ADDITIONAL PARKING LOCATED IN REAR OF BUILDING
  - OFFICE UNITS: BETWEEN 300SF. (AS LOW AS \$450/MO.) up to 840 SF.
    - UNITS D&E APPROXIMATELY 540 SF. AS LOW AS \$725/MO
- JOIN THE UP AND COMING DOWNTOWN WAUCONDA BUSINESS COMMUNITY
  - GREAT RENTAL VALUE AND GREAT DOWNTOWN LOCATION
    - CALL FOR DETAILS OR SHOWING!!!