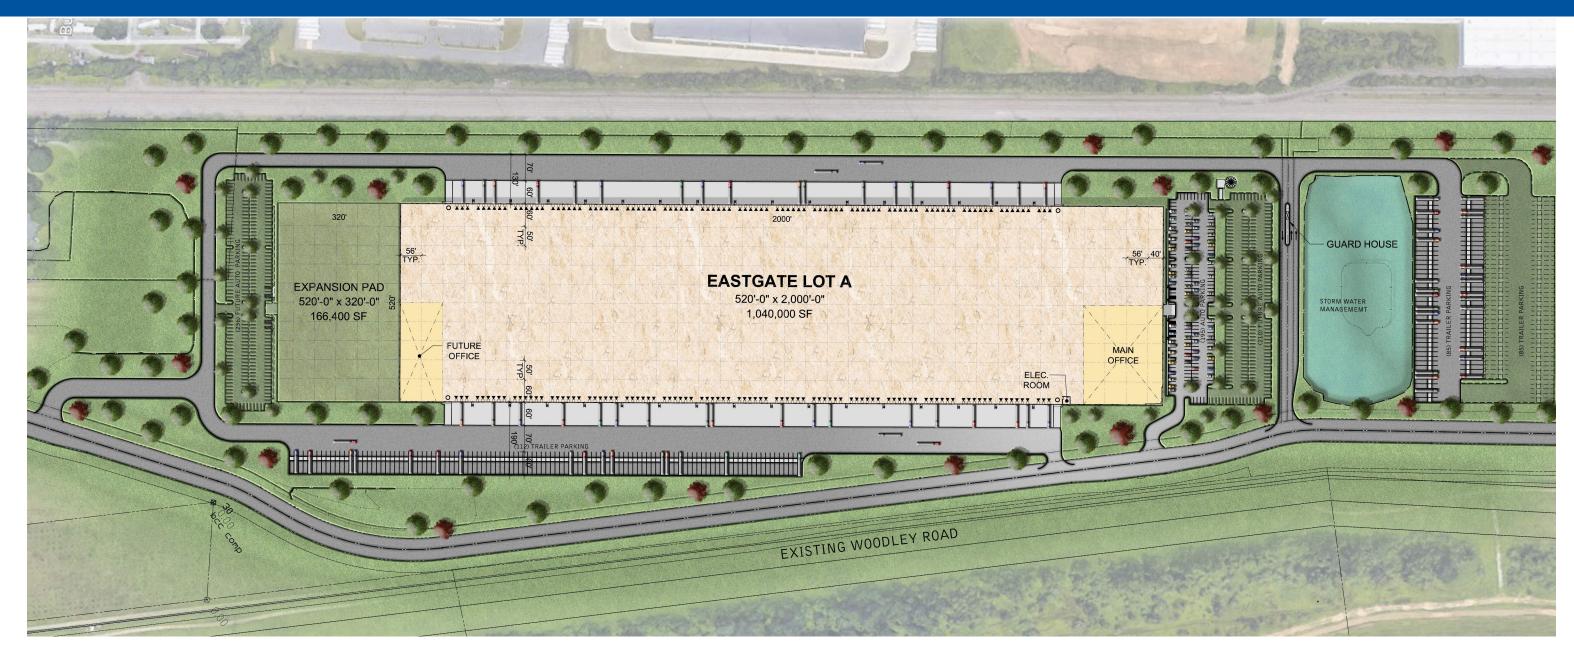

## **SITE & BUILDING FEATURES**

**Building Size:** 1,040,000 - 1,200,000 SF

**Land Area:** 93 Acres

**Ceiling Height:** 40' Clear

**Floor:** 7" Concrete

**Column Spacing:** Two (2) Speed Bays 60' x 56';

Eight (8) 50' x 56' Bays

**Building Dimensions:** 520' x 2000'

**Construction Type:** Concrete tilt wall panels, smooth painted finish

**Roof Construction:** Mechanically fastened 60-mil reinforced EPDM

**Electrical Service:** 4,000 amp, 277/480 volt, 3-phase service

**Lighting:** High Efficiency LED

**Sprinkler System:** ESFR

**HVAC:** Roof mounted, Cambridge, gas fired unit heaters

**Loading:** 192 Docks; 4 Drive-ins

**Parking:** Trailer - 197 stalls; Car - 195 spaces

**Utilities:** Public water, Natural Gas, Electric, Sewer & Telecom

**Zoning:** LI (Light Industrial)