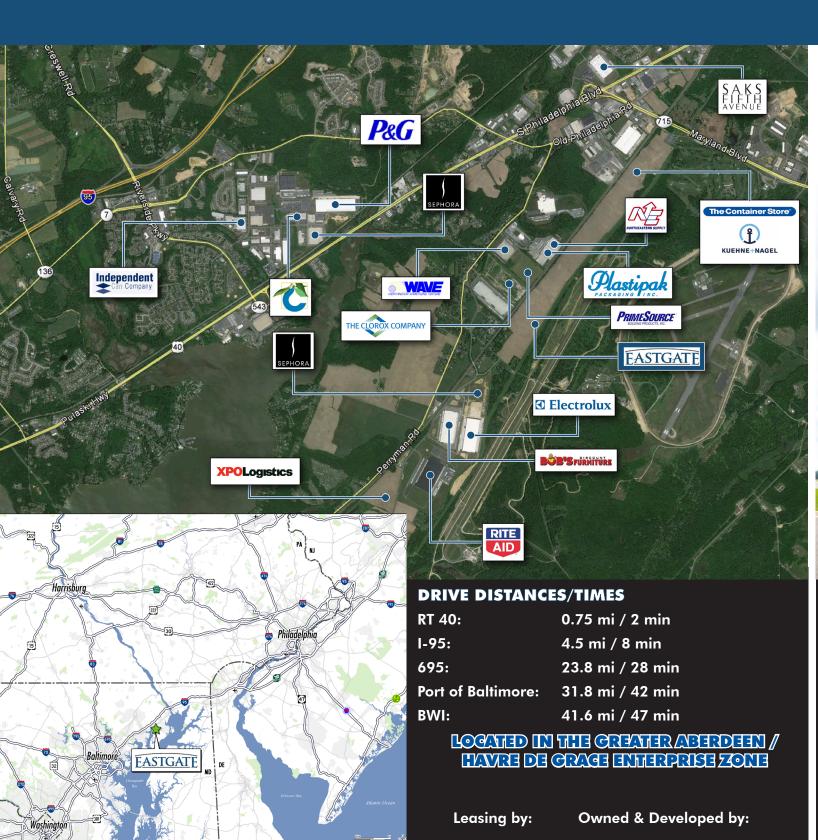

## EASTGATE

**UP TO 1,200,000 SF** CLASS "A" INDUSTRIAL SPACE **1500 Woodley Road** Harford County, MD 21001 www.eastgate95.com

MRP | INDUSTRIAL

## FOR MORE INFORMATION PLEASE CONTACT:

**Bill Pellington Toby Mink** 

**Executive Vice President** Senior Vice President +1 410 244 3137 +1 410 244 3171 bill.pellington@cbre.com toby.mink@cbre.com