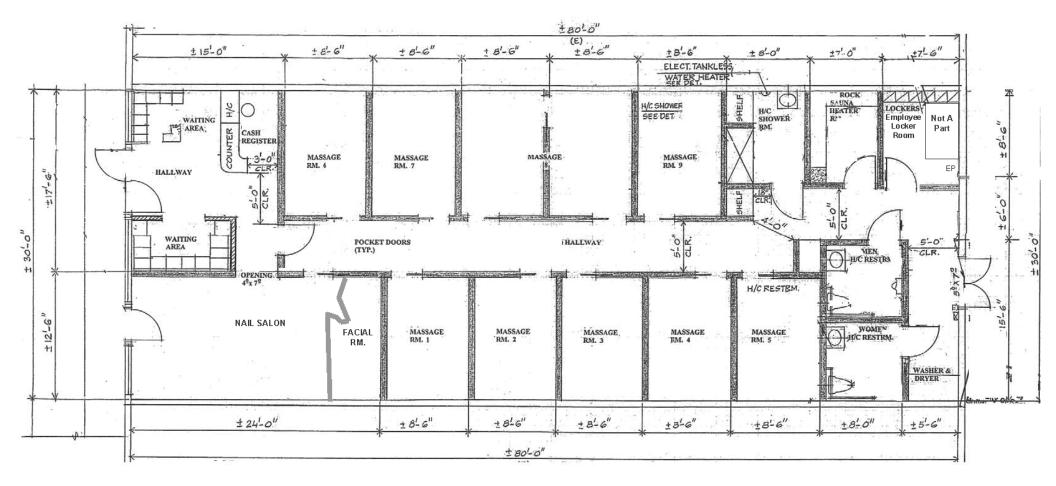

### **Available Space**

4491 Stevens Creek Blvd.: 2,400 Square Feet

Divisible (± 30' W x 80' D). Currently occupied by Saigon Salon & Spa. Improvements include full height glass storefront, beautiful reception area, 10 private massage rooms (8' 6" W x 12' 6"D), separate nail salon and facial room with separate entrance, rock sauna room, private shower, two (2) ADA restrooms, electric tankless water heater, vinyl tile floor throughout, drop t-bar ceiling, employee locker room, separate HVAC unit, two (2) separate electrical panels and rear exit door. Available November 13, 2018. Please <u>do not</u> disturb occupant or its employees.

EP = Electrical Panel Power Not Shown 2 Separate EP - Capacity Unknown

Rev. 06/06/2017

The information contained herein has been given to us by the owner of the property or other sources we deem reliable. We have no reason to doubt its accuracy, but we do not guarantee it. All information should be verified prior to purchase or lease.