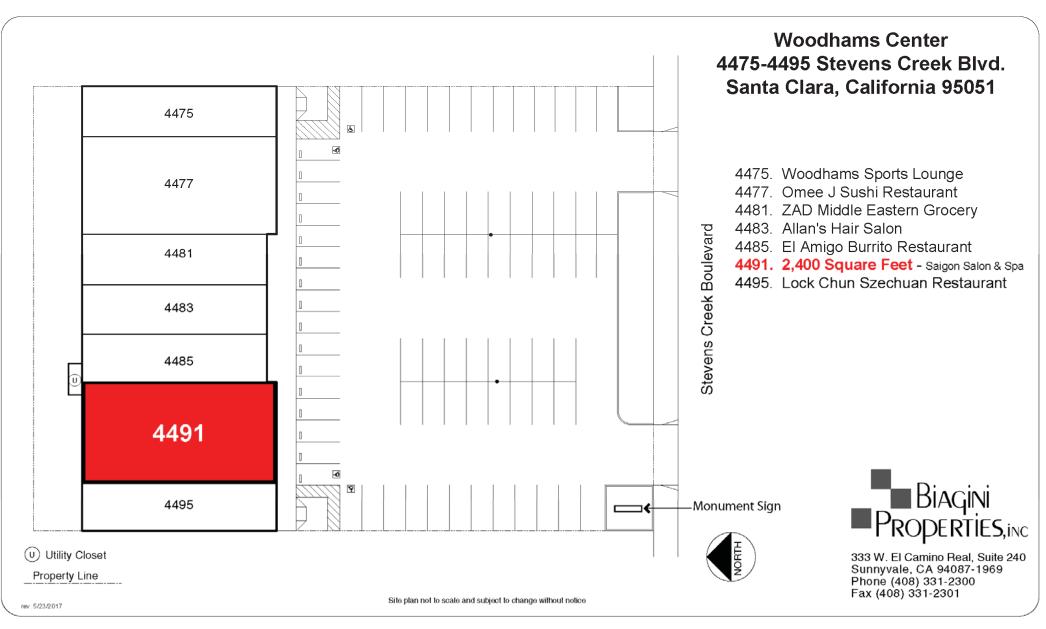

## **Property Profile**

**Location** North side of Stevens Creek at Woodhams. Middle of Stevens Creek Auto Row.

### **Available Space**

4491 Stevens Creek Blvd.: 2,400 Square Feet

Divisible (± 30' W x 80' D). Currently occupied by Saigon Salon & Spa. Improvements include full height glass storefront, beautiful reception area, 10 private massage rooms (8' 6" W x 12' 6"D), separate nail salon and facial room with separate entrance, rock sauna room, private shower, two (2) ADA restrooms, electric tankless water heater, vinyl tile floor throughout, drop t-bar ceiling, employee locker room, separate HVAC unit, two (2) separate electrical panels and rear exit door. Available November 13, 2018. Please <u>do not</u> disturb occupant or its employees.

**Co-Tenants:** 

Woodhams Sports Lounge, Omee J Sushi Restaurant, ZAD Middle Eastern Grocery, Allan's Hair Salon, El Amigo Burrito Restaurant and Lock Chun Szechuan Restaurant.

**Comments:** 

- Rear Alley with Access to Woodhams Road.
- Monument & Building Signage.
- Heart of Stevens Creek Auto Row.
- New Landscaping & Asphalt.
- Great Location.