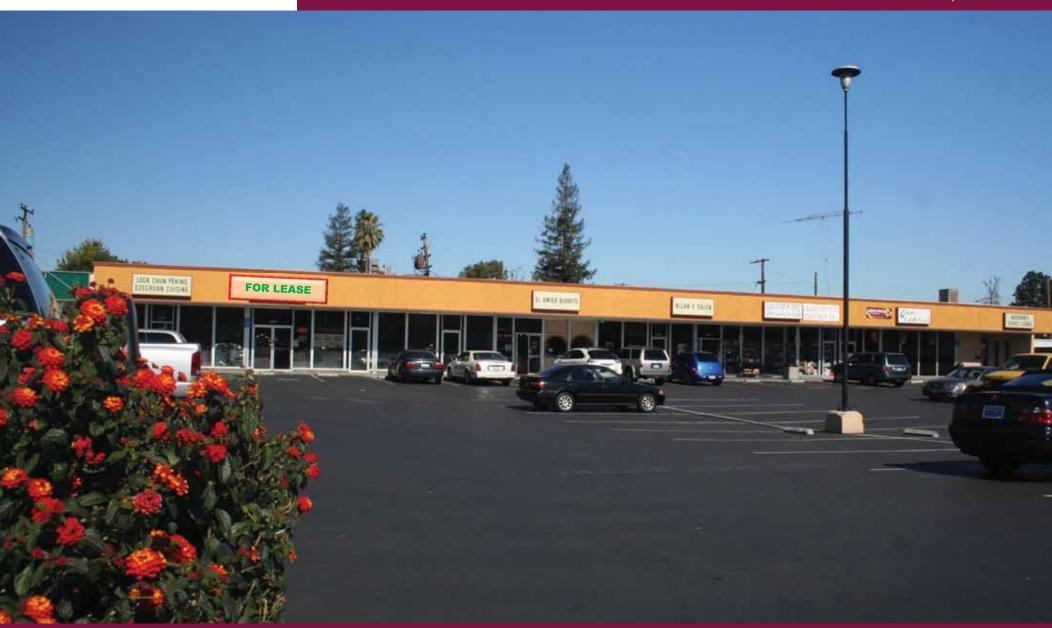

## **Property Profile**

**Location** North side of Stevens Creek at Woodhams. Middle of Stevens Creek Auto Row.

### **Available Space**

4491 Stevens Creek Blvd.: 2,400 Square Feet

Divisible (± 30' W x 80' D). Currently occupied by Saigon Salon & Spa. Improvements include full height glass storefront, beautiful reception area, 10 private massage rooms (8' 6" W x 12' 6"D), separate nail salon and facial room with separate entrance, rock sauna room, private shower, two (2) ADA restrooms, electric tankless water heater, vinyl tile floor throughout, drop t-bar ceiling, employee locker room, separate HVAC unit, two (2) separate electrical panels and rear exit door. Available November 13, 2018. Please <u>do not</u> disturb occupant or its employees.

**Co-Tenants:** 

Woodhams Sports Lounge, Omee J Sushi Restaurant, ZAD Middle Eastern Grocery, Allan's Hair Salon, El Amigo Burrito Restaurant and Lock Chun Szechuan Restaurant.

**Comments:** 

- Rear Alley with Access to Woodhams Road.
- Monument & Building Signage.
- Heart of Stevens Creek Auto Row.
- New Landscaping & Asphalt.
- Great Location.