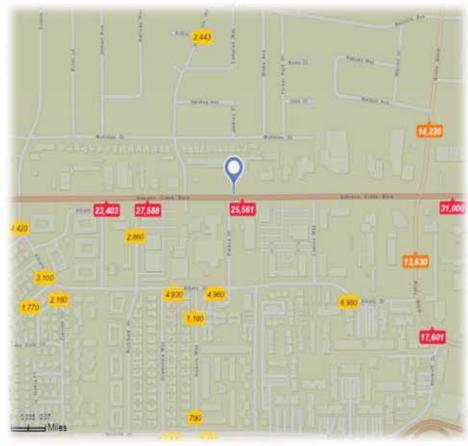

### TRAFFIC COUNTS

### 24-hour ADT, as of 2014

| Stevens Creek Blvd. at Palace Drive    | 25,561 |
|----------------------------------------|--------|
| Stevens Creek Blvd. at Richfield Drive | 27,588 |
| Stevens Creek Blvd. at Kielv Blvd.     | 31.000 |