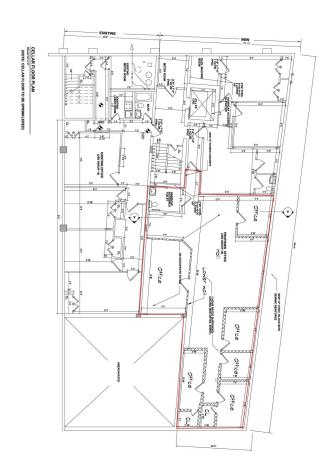

# GICO Realty LLC 3219 E Tremont Lower Level

2,055 Square Foot Space

**Built Out Office Space** 

Formerly Physical Therapy Office

Access by stairs or elevator

One Handicap Bathroom

Five Private Offices

Ready for Occupancy