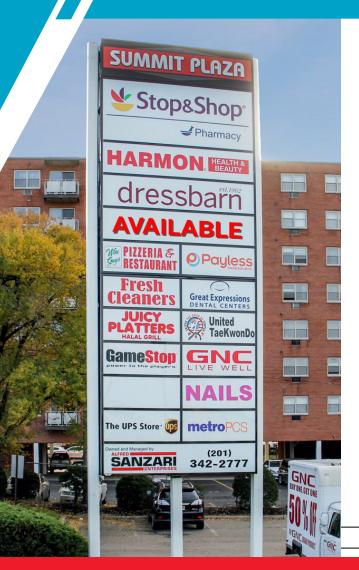

#### **CO-TENANTS:**

Stop & Shop, MetroPCS, GameStop, Payless Shoes, The UPS Store, GNC, Harmon Face Values, Geico, Avenue

#### **COMMENTS:**

- Grocery anchored neighborhood center with regional access.
- Densely populated Bergen County, NJ (596,584 people in 5 miles).
- Excellent signage/branding opportunity—signs available on front, rear, and two pylons.
- Tremendous access via Route 17, Route 46 & I-80.
- Close proximity to Hackensack University Medical Center (Bergen County's largest employer with over 9,000 employees & 770 beds)
- Ideal for fitness, restaurant, medical and many other retail users
- SPACE B & C CAN BE COMBINED.