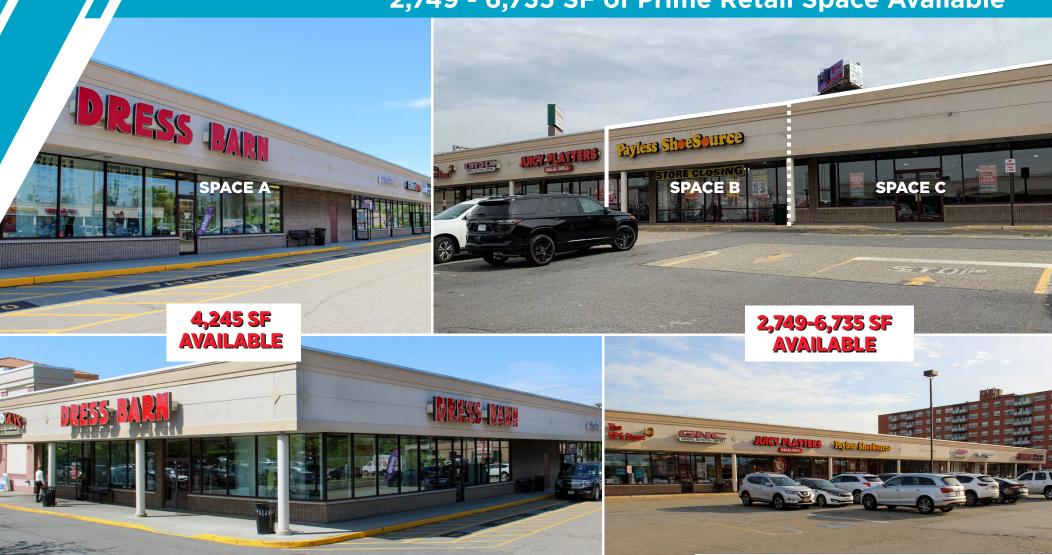

#### 2,749 - 6,735 SF of Prime Retail Space Available

#### **RETAIL SPACE:**

SPACE A: **4,245 SF** (formerly Dress Barn)

SPACE B: **2,749 SF** SPACE C: **3,986 SF** 

Spaces can be combined: 6,735 SF

**RENT**: Upon Request

**AVAILABILITY: Immediate** 

VEHICLES PER DAY: 33,276 Daily

#### **COMMENTS:**

- Grocery anchored neighborhood center with regional access.
- Densely populated Bergen County, NJ (596,584 people in 5 miles).
- Excellent signage/branding opportunity—signs available on front, rear, and two pylons.
- Tremendous access via Route 17, Route 46 & I-80.
- Close proximity to Hackensack University Medical Center (Bergen County's largest employer with over 9,000 employees & 770 beds)
- Ideal for fitness, restaurant, medical and many other retail users
- SPACE B & C CAN BE COMBINED.