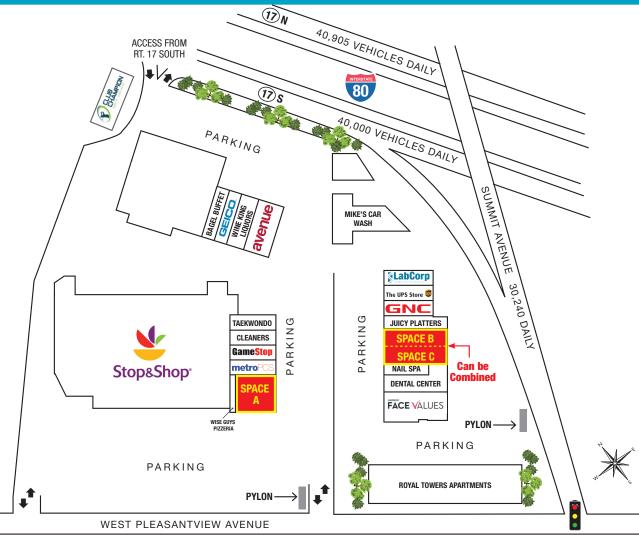

#### **RETAIL SPACE:**

SPACE A: **4,245 SF** (formerly Dress Barn)

SPACE B: **2,749 SF** SPACE C: **3,986 SF** 

Spaces can be combined: 6,735 SF

**RENT**: Upon Request

**AVAILABILITY: Immediate** 

VEHICLES PER DAY: 33,276 Daily

#### **COMMENTS:**

- Grocery anchored neighborhood center with regional access.
- Densely populated Bergen County, NJ (596,584 people in 5 miles).
- Excellent signage/branding opportunity—signs available on front, rear, and two pylons.
- Tremendous access via Route 17, Route 46 & I-80.
- Close proximity to Hackensack University Medical Center (Bergen County's largest employer with over 9,000 employees & 770 beds)
- Ideal for fitness, restaurant, medical and many other retail users
- SPACE B & C CAN BE COMBINED.

2,749 - 6,735 SF of Prime Retail Space Available

2,749 - 6,735 SF AVAILABLE CAN BE COMBINED

370 W. Pleasantview Ave. at Summit Ave. Hackensack, New Jersey