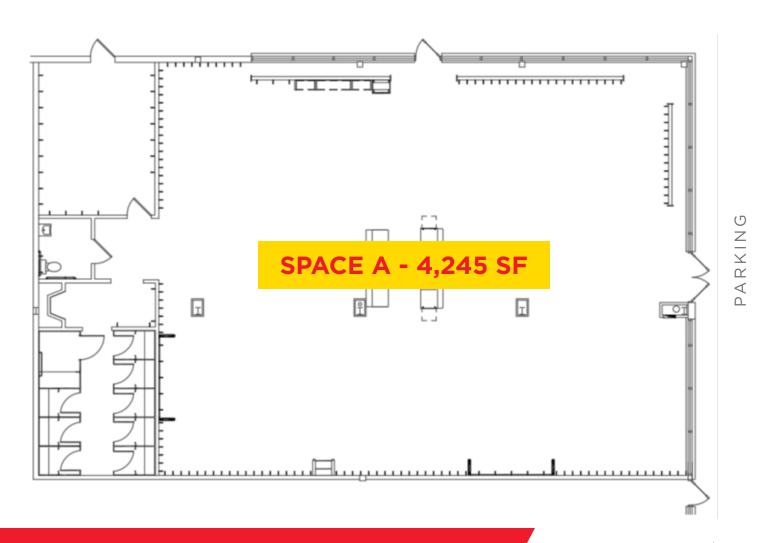

#### **RETAIL SPACE:**

SPACE A: **4,245 SF** (formerly Dress Barn)

SPACE B: **2,749 SF** SPACE C: **3,986 SF** 

Spaces can be combined: 6,735 SF

**RENT**: Upon Request

**AVAILABILITY: Immediate** 

VEHICLES PER DAY: 33,276 Daily