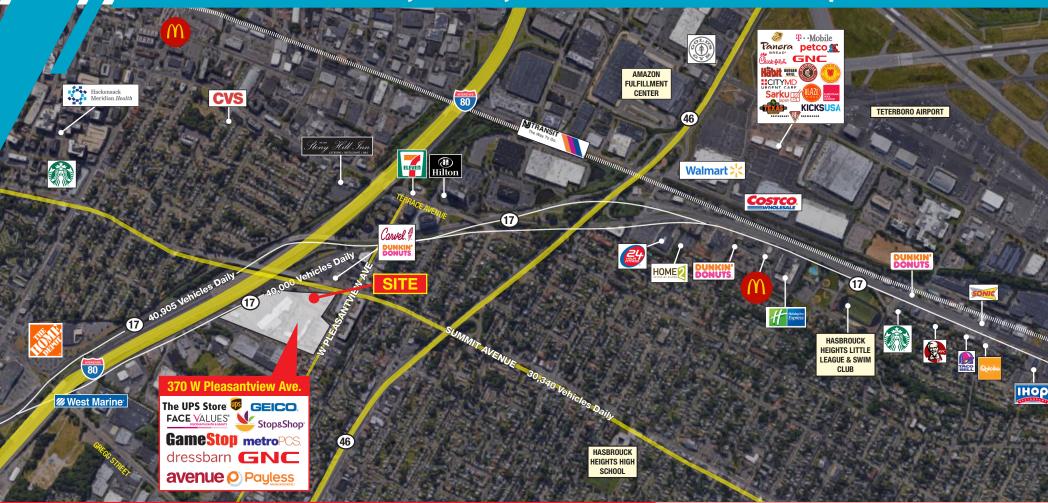

#### **CO-TENANTS:**

Stop & Shop, MetroPCS, GameStop, Payless Shoes, The UPS Store, GNC, Harmon Face Values, Geico, Avenue

#### **COMMENTS:**

- Grocery anchored neighborhood center with regional access.
- Densely populated Bergen County, NJ (596,584 people in 5 miles).
- Excellent signage/branding opportunity—signs available on front, rear, and two pylons.
- Tremendous access via Route 17, Route 46 & I-80.
- Close proximity to Hackensack University Medical Center (Bergen County's largest employer with over 9,000 employees & 770 beds)
- Ideal for fitness, restaurant, medical and many other retail users
- SPACE B & C CAN BE COMBINED.