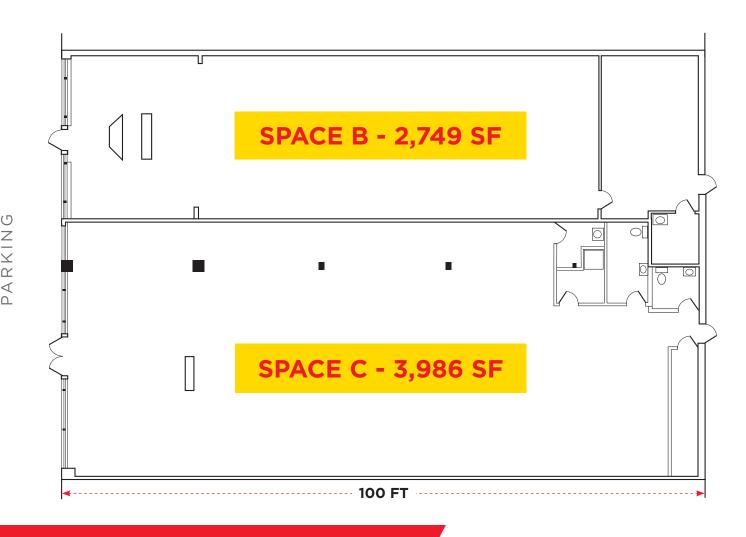

#### **RETAIL SPACE:**

SPACE A: **4,245 SF** (formerly Dress Barn)

SPACE B: **2,749 SF** SPACE C: **3,986 SF** 

Spaces can be combined: 6,735 SF

**RENT**: Upon Request

**AVAILABILITY: Immediate** 

VEHICLES PER DAY: 33,276 Daily

#### **COMMENTS:**

- Grocery anchored neighborhood center with regional access.
- Densely populated Bergen County, NJ (596,584 people in 5 miles).
- Excellent signage/branding opportunity—signs available on front, rear, and two pylons.
- Tremendous access via Route 17, Route 46 & I-80.
- Close proximity to Hackensack University Medical Center (Bergen County's largest employer with over 9,000 employees & 770 beds)
- Ideal for fitness, restaurant, medical and many other retail users
- SPACE B & C CAN BE COMBINED.