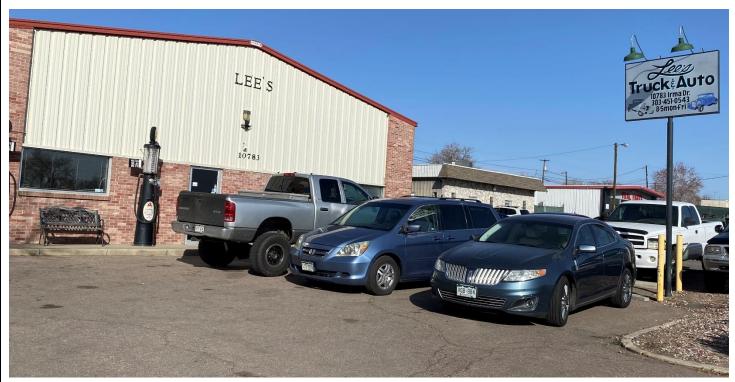

## 10783 IRMA DRIVE Northglenn, Colorado 80233

**BUILDING SIZE:** 4,320 SF + STORAGE

**WAREHOUSE:** 2,672 SF **OFFICE:** 1,648 SF

**MEZZANINE:** 544 SF (not included in SF)

**STORAGE:** Additional ±1,600 SF

## 10783 IRMA DRIVE NORTHGLENN, CO 80233

BACK OVERHEAD DOORS

**BUILDING FRONT & SIGNAGE** 

STORAGE

**STORAGE** 

**KITCHENETTE** 

Mezzanine 544 SF Wharehouse - 2,672 SF

**BATHROOM FLOORPLAN** 