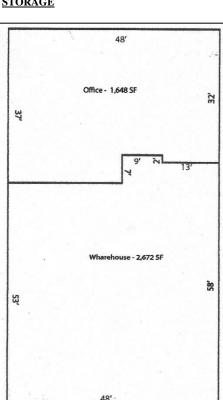

## 10783 IRMA DRIVE Northglenn, Colorado 80233

**BUILDING SIZE:** 4,320 SF + STORAGE

**WAREHOUSE:** 2,672 SF **OFFICE:** 1,648 SF

**MEZZANINE:** 544 SF (not included in SF)

**STORAGE:** Additional ±1,600 SF

## 10783 IRMA DRIVE NORTHGLENN, CO 80233

BACK OVERHEAD DOORS

**BUILDING FRONT & SIGNAGE** 

STORAGE

**STORAGE** 

**KITCHENETTE** 

Mezzanine 544 SF Wharehouse - 2,672 SF

**BATHROOM FLOORPLAN** 