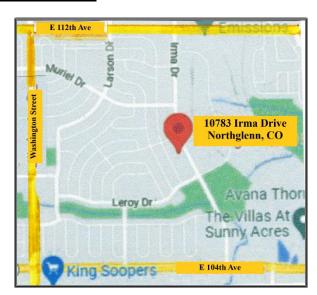

## 10783 IRMA DRIVE Northglenn, Colorado 80233

**BUILDING SIZE:** 4,320 SF + STORAGE

**WAREHOUSE:** 2,672 SF **OFFICE:** 1,648 SF

**MEZZANINE:** 544 SF (not included in SF)

**STORAGE:** Additional ±1,600 SF