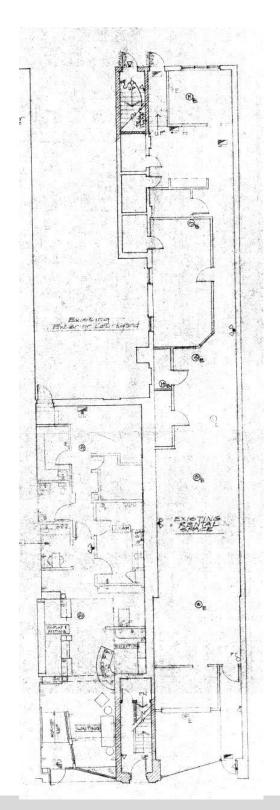

#### **Property Features**

- 2,400 SF of Retail Space
- Ideal Location for a Restaurant or Café
- Situated on the Historic 3rd Street in the Southside of Bethlehem
- Minutes from Route 378 and Route 22
- Traffic Count: 15.495 VPD