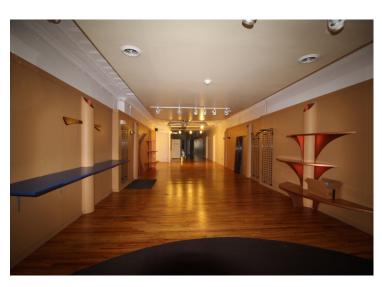

#### **Property Features**

- 2,400 SF of Retail Space
- Ideal Location for a Restaurant or Café
- Situated on the Historic 3rd Street in the Southside of Bethlehem
- Minutes from Route 378 and Route 22
- Traffic Count: 15.495 VPD