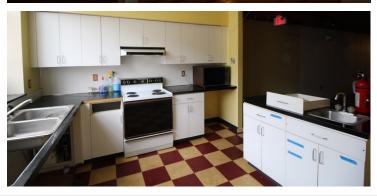

#### **Property Features**

- 2,400 SF of Retail Space
- Ideal Location for a Restaurant or Café
- Situated on the Historic 3rd Street in the Southside of Bethlehem
- Minutes from Route 378 and Route 22
- Traffic Count: 15.495 VPD