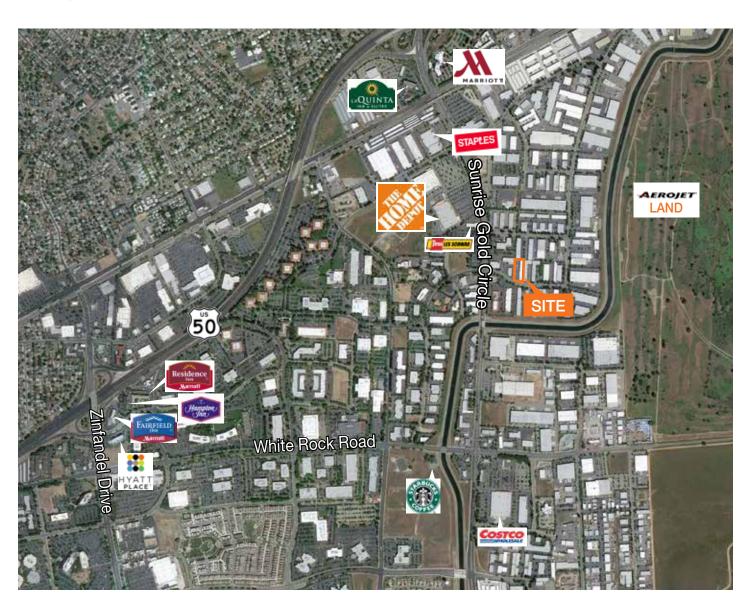

#### **AREA OVERVIEW**

Glass front entry and window line, new facade and newer roof

Ready for improvements

Located just one block from the signalized intersection of Sunrise Blvd and Sunrise Gold Circle

Sunrise Boulevard

Sunrise Gold Circle