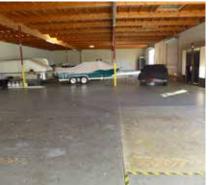

#### RANCHO CORDOVA INDUSTRIAL CONDOMINIUM

Unit 5: ±2.771 SF

Sale Price: \$350,000 (\$126/PSF)

Lease Rate: \$0.65/PSF NNN

Zoned M-1, Industrial (as per public records)

12' x 12' GL Door

Building signage

16' Clear Height

Glass front entry and window line, new facade and newer roof

Ready for improvements

Located just one block from the signalized intersection of Sunrise Blvd and Sunrise Gold Circle

Sunrise Boulevard

Sunrise Gold Circle