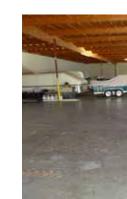

#### RANCHO CORDOVA INDUSTRIAL CONDOMINIUM

Unit 5: ±2.771 SF

Sale Price: \$350,000 (\$126/PSF)

Lease Rate: \$0.65/PSF NNN

Zoned M-1, Industrial (as per public records)

12' x 12' GL Door

Building signage

16' Clear Height

Glass front entry and window line, new facade and newer roof

Ready for improvements

Located just one block from the signalized intersection of Sunrise Blvd and Sunrise Gold Circle

Sunrise Boulevard

Sunrise Gold Circle