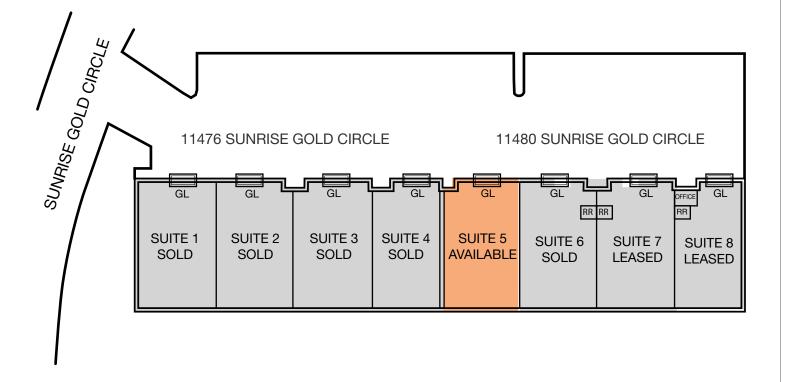

### **FLOOR PLAN (NOT TO SCALE)**

Available - Suite 5

\_\_\_\_\_

Sale Price: \$350,000 (\$126/psf)

2,771 Total SF

Lease Rate: \$1,800/Month, Gross (\$0.65/SF)

#### RANCHO CORDOVA INDUSTRIAL CONDOMINIUM

Unit 5: ±2.771 SF

Sale Price: \$350,000 (\$126/PSF)

Lease Rate: \$0.65/PSF NNN

Zoned M-1, Industrial (as per public records)

12' x 12' GL Door

Building signage

16' Clear Height