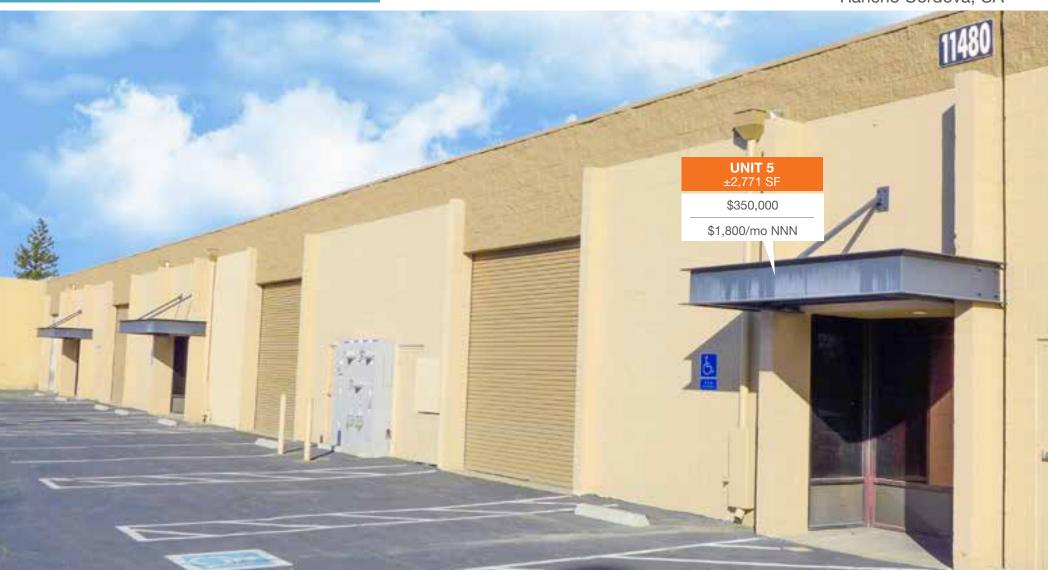

## 11480 Sunrise Gold Circle

#### RANCHO CORDOVA INDUSTRIAL CONDOMINIUM

Unit 5: ±2.771 SF

Sale Price: \$350,000 (\$126/PSF)

Lease Rate: \$0.65/PSF NNN

Zoned M-1, Industrial (as per public records)

12' x 12' GL Door

Building signage

16' Clear Height

Glass front entry and window line, new facade and newer roof

Ready for improvements

Located just one block from the signalized intersection of Sunrise Blvd and Sunrise Gold Circle

Sunrise Boulevard

Sunrise Gold Circle