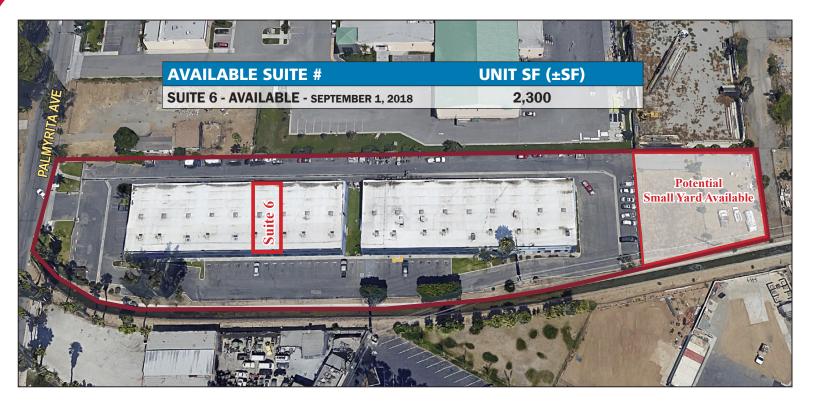

## **FEATURES**

- Available Units from ±2,300 SF
- Additional Small Yard Available
- 1 Ground Level Door Per Unit
- 17' Clear Height Ceiling
- 100 Amps Per Unit
- · Light Industrial Zoning
- · Close to 91, I-215 and 60 Freeways
- Great Freeway Access
- Hunter Park Location
- · Gated Business Park