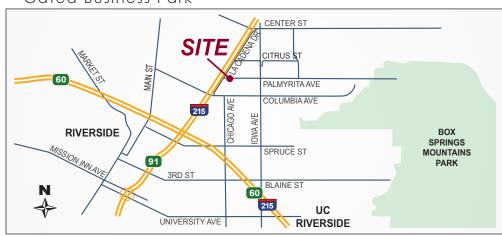

## **FEATURES**

- Available Units from ±2,300 SF
- Additional Small Yard Available
- 1 Ground Level Door Per Unit
- 17' Clear Height Ceiling
- 100 Amps Per Unit
- · Light Industrial Zoning
- · Close to 91, I-215 and 60 Freeways
- Great Freeway Access
- Hunter Park Location
- · Gated Business Park