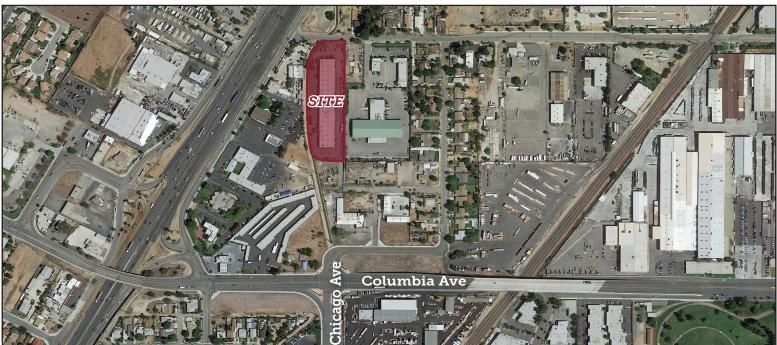

## **FEATURES**

- Available Units from ±2,300 SF
- Additional Small Yard Available
- 1 Ground Level Door Per Unit
- 17' Clear Height Ceiling
- 100 Amps Per Unit
- · Light Industrial Zoning
- · Close to 91, I-215 and 60 Freeways
- Great Freeway Access
- Hunter Park Location
- · Gated Business Park