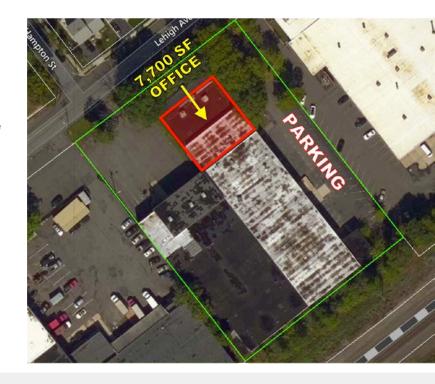

## **Property Highlights**

- +/- 7,700 sq. ft. 1st Floor
  - 13 Perimeter Office + Open Work Space
  - Conference Room
  - +/- 30 Car Parking
- Fully Sprinklered
- Zoned: IO (Industrial Office)
- 5 miles from the Goethal's Bridge
- Available Immediately