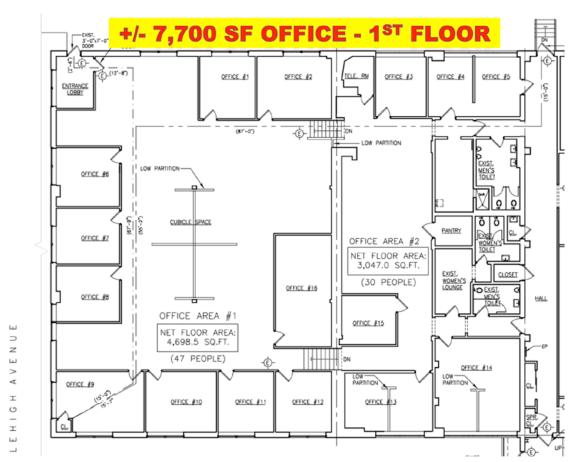

## **Property Highlights**

- +/- 7,700 sq. ft. 1st Floor
  - 13 Perimeter Office + Open Work Space
  - Conference Room
  - +/- 30 Car Parking
- Fully Sprinklered
- Zoned: IO (Industrial Office)
- 5 miles from the Goethal's Bridge
- Available Immediately