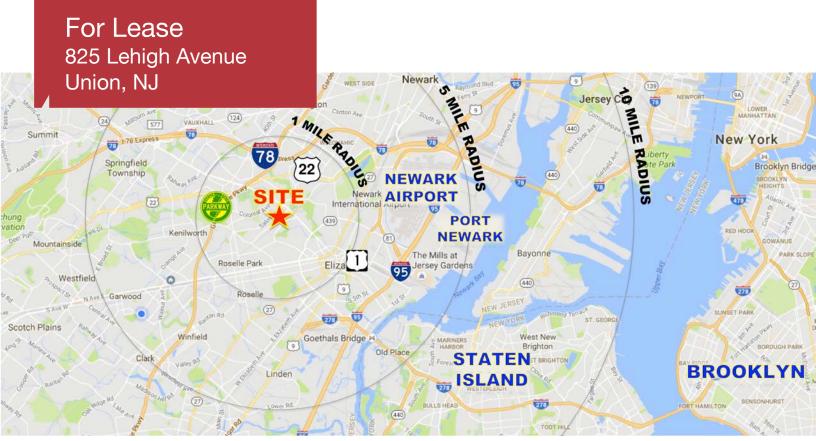

## 825 Lehigh Avenue

Union, New Jersey

## **Property Highlights**

- +/- 7,700 sq. ft. 1st Floor
  - 13 Perimeter Office + Open Work Space
  - Conference Room
  - +/- 30 Car Parking
- Fully Sprinklered
- Zoned: IO (Industrial Office)
- 5 miles from the Goethal's Bridge
- Available Immediately