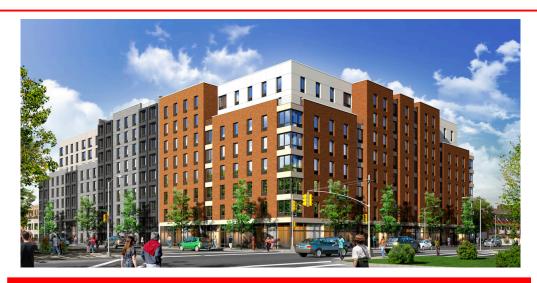

## New Development Ground Floor Retail Opportunity in Soundview Area of The Bronx

1755 Watson Avenue, Bronx, NY

## Description

15,600 square feet of ground floor retail space available for lease in new development; In the Soundview area; Access to Bruckner Expressway is one block away; Trains and buses in walking distance; 70 parking spots; Mixed use building; Retail storefront on Watson Avenue; Asking rent upon request