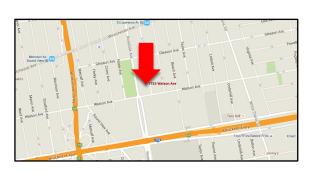

## **Property Information**

| Address             | 1755 Watson Avenue, Bronx, New York 10472                    |
|---------------------|--------------------------------------------------------------|
| Neighborhood        | Soundview                                                    |
| Retail<br>Available | 15,600 square feet of retail on the ground floor (divisible) |
| Parking             | 70 on grade parking spots                                    |
| Transportation      | 6 Train is one block away<br>Bx 27 bus on the corner         |