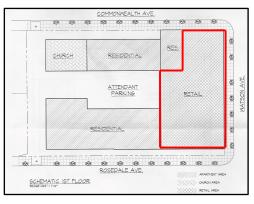

## Description

15,600 square feet of ground floor retail space available for lease in new development; In the Soundview area; Access to Bruckner Expressway is one block away; Trains and buses in walking distance; 70 parking spots; Mixed use building; Retail storefront on Watson Avenue; Asking rent upon request