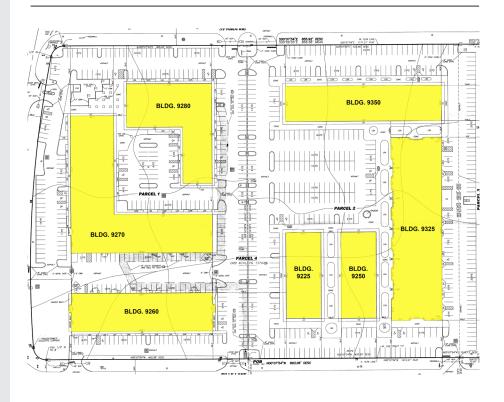

ng ratio
- 10 minute drive into downtown Tampa
- Flexible floor plans and amenities to suit your business needs, including some with roll-up doors and warehouse space
- Beautifully maintained with professional on-site management and maintenance
- On-site deli serving breakfast and lunch
- Ideal location off SR 60 (E. Adamo Dr.) with quick and easy access to I-75 (and I-4), US 301 and the Selmon Crosstown Tollway
- An abundant selection of hotels, restaurants and shopping, including the Westfield Brandon Mall within minutes
- Lease Rate: \$12.50 \$13.50/SF Full Service

**THERESA MARGARIS T:** 813-880-7100 x305 M: 813-765-0948 tmargaris@holdthyssen.com **TIM SANFORD** T: 813-628-0089 M: 813-418-9551 tsanford@holdthyssen.com

www.holdthyssen.com





#### **PHOTOS**





#### **SITE PLAN**



## **AERIAL** 9225-9350 Bay Plaza Blvd.



The information above has been obtained from sources believed reliable. While we do not doubt its accuracy we make no guarantee, warranty or representation about it. It is your responsibility to independently confirm its accuracy and completeness. Any projections, opinions, assumptions, or estimates used are for example only and do not represent the current or future performance of the property. Hold-Thyssen, Inc. is a licensed real estate broker.

#### FOR MORE INFORMATION:



#### **TIM SANFORD**

tsanford@holdthyssen.com T: 813-628-0089 M: 813-418-9551

#### **THERESA MARGARIS**

tmargaris@holdthyssen.com T: 813-880-7100 ext. 305 M: 813-765-0948

10033 W. Hillsborough Ave. Tampa, FL 33615



www.holdthyssen.com