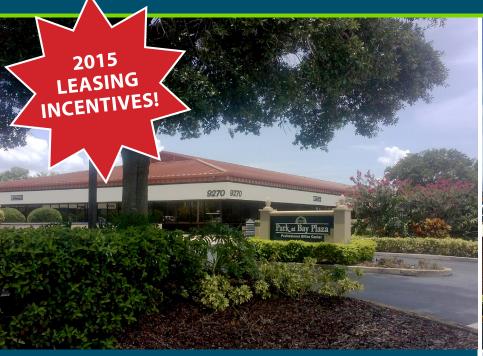

# Park at Bay Plaza Office Space For Lease

### Park at Bay Plaza - New Ownership! 9225-9350 Bay Plaza Blvd. | Tampa, FL 33619

- 157,310 SF, seven building corporate office park with gardenstyle atmosphere
- 4/1000 SF parking ratio
- 10 minute drive into downtown Tampa
- Flexible floor plans and amenities to suit your business needs, including some with roll-up doors and warehouse space
- Beautifully maintained with professional on-site management and maintenance
- On-site deli serving breakfast and lunch
- Ideal location off SR 60 (E. Adamo Dr.) with quick and easy access to I-75 (and I-4), US 301 and the Selmon Crosstown Tollway
- An abundant selection of hotels, restaurants and shopping, including the Westfield Brandon Mall within minutes
- Lease Rate: \$12.50 \$13.50/SF Full Service

#### **PHOTOS**