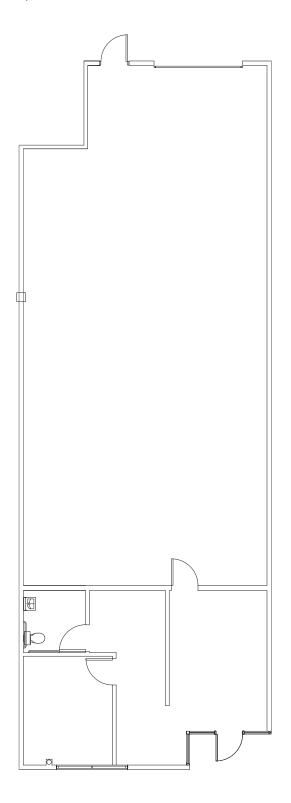

# **10461 Grant Line Road** Elk Grove

| Available Units                   | <b>Total Size</b> | Warehouse Size | Office Size | <b>Monthly Rent</b> |
|-----------------------------------|-------------------|----------------|-------------|---------------------|
| 10461 Grant Line Road, Suite 130* | ±2,196 SF         | ±1,631 SF      | ±565 SF     | \$2,415.°° NNN      |

### **10461 Grant Line Road**

Suite 130 ±2,196 SF