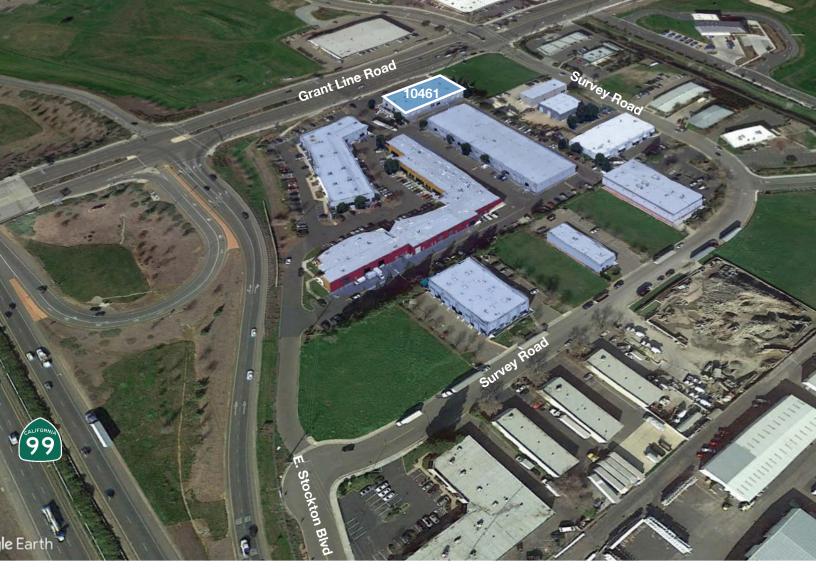

#### **Description**

Ideal for new or small businesses. Near busy Grant Line intersection. Located at Grant Line Road and Highway 99 interchange.

#### **Property Features**

- Building Signage Available
- Frontage on Grant Line Road
- Easy Access to Highway 99
- 10x12 Overhead Doors
- Close to Planned Regional Mall
- Zoned MP

## Elk Grove Industrial

10461 Grant Line Road | Elk Grove, CA

For further information please contact us at (916) 381-8113 or jacksonprop.com