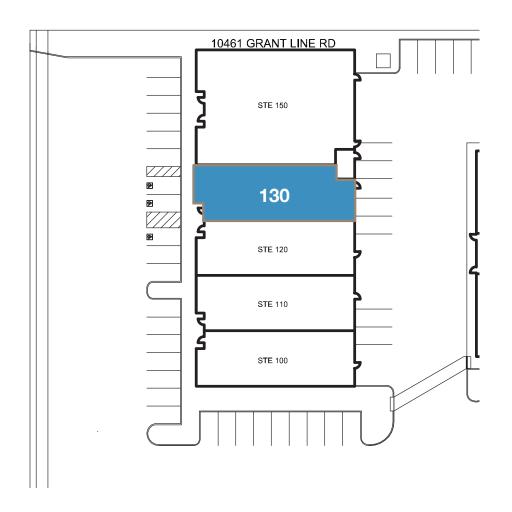

# **10461 Grant Line Road** Elk Grove

| Available Units                   | <b>Total Size</b> | Warehouse Size | Office Size | <b>Monthly Rent</b> |
|-----------------------------------|-------------------|----------------|-------------|---------------------|
| 10461 Grant Line Road, Suite 130* | ±2,196 SF         | ±1,631 SF      | ±565 SF     | \$2,415.°° NNN      |

### **10461 Grant Line Road**

Suite 130 ±2,196 SF