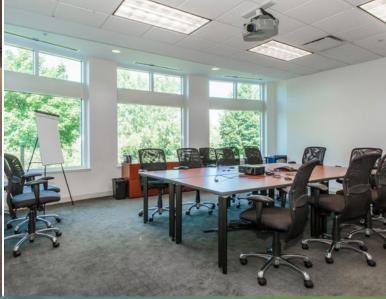

### LARGE CONFERENCE ROOM

- 80" HDMI VGA/DVI Monitor with SMARTBOARD
- Multiple seating arrangements for any size meeting
- Small serving kitchen for large meetings