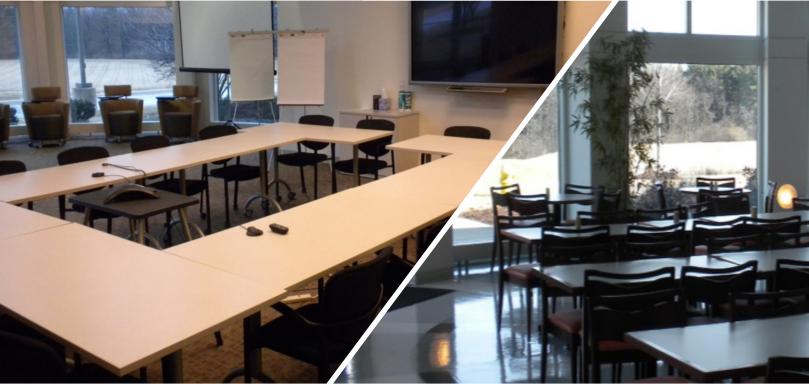

### LARGE CONFERENCE ROOM

- 80" HDMI VGA/DVI Monitor with SMARTBOARD
- Multiple seating arrangements for any size meeting
- Small serving kitchen for large meetings

### **AUDITORIUM**

- Seating for 60+
- Audio/Visual equipment in place

**▶** • • • • • • • • •