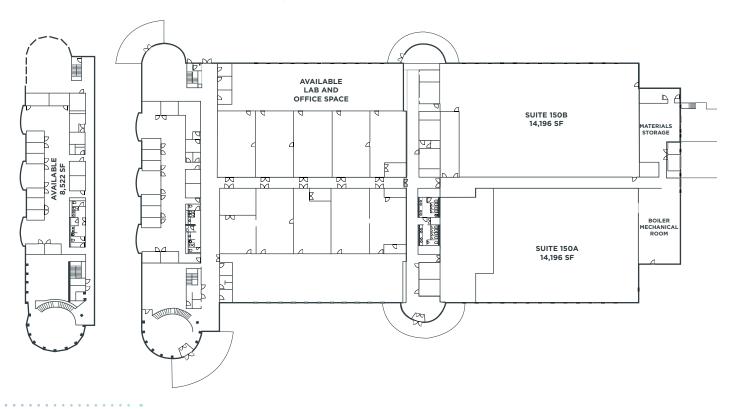

## FLOOR PLAN

### 103,000 SF AVAILABLE

# LAB SPACE

- 10 existing lab suites 1,800 SF
- Combined 3,500 SF of larger scale chemistry Suites

### OFFICE SPACE

57,000 SF of finished office space/conference room

SECURITY CARD ACCESS

LOCKABLE FILE AND STORAGE CAPABILITY

4 ACRES OF
ADDITIONAL
LAND TO EXPAND
THE BUILDING

ADDITIONAL WAREHOUSE/ OFFICE SPACE

- 14,200 SF of warehouse space with 18'6"
- 1 dock and 1 drive in door