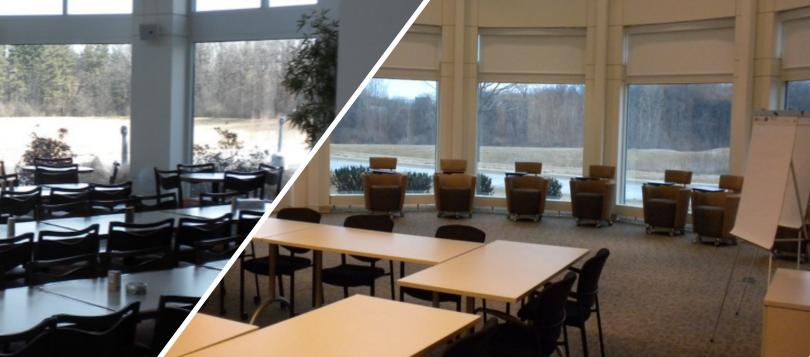

Auditorium, cafeteria and conference rooms

**Ample Amount of Parking** 300 parking spaces

### CAFETERIA

- Seating for 96
- Kitchen, warming area and vending machines

### LARGE CONFERENCE ROOM

- 80" HDMI VGA/DVI Monitor with SMARTBOARD
- Multiple seating arrangements for any size meeting
- Small serving kitchen for large meetings