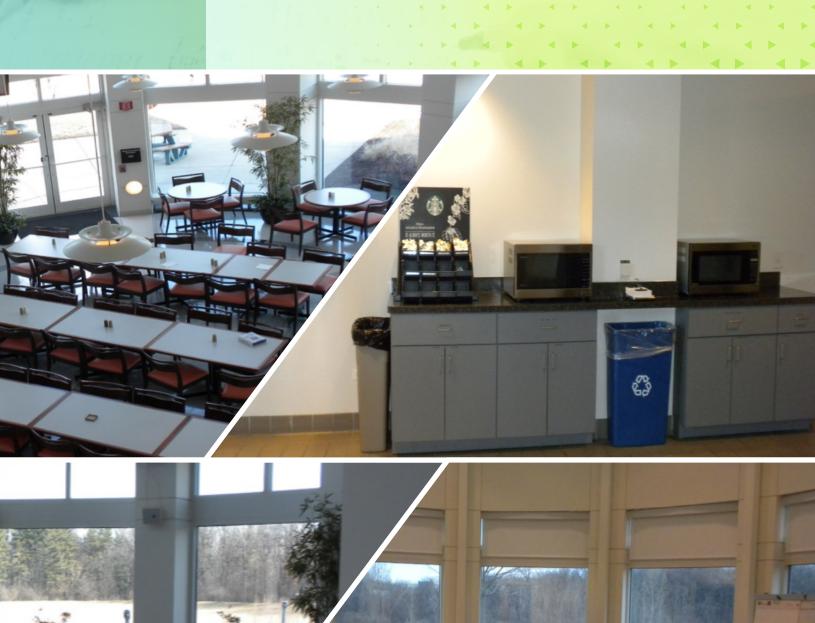

parking spaces



## FLOOR PLAN

### 103,000 SF AVAILABLE





# LAB SPACE

- 10 existing lab suites 1,800 SF
- Combined 3,500 SF of larger scale chemistry Suites

### OFFICE SPACE

57,000 SF of finished office space/conference room









SECURITY CARD ACCESS



LOCKABLE FILE AND STORAGE CAPABILITY



4 ACRES OF
ADDITIONAL
LAND TO EXPAND
THE BUILDING

ADDITIONAL WAREHOUSE/ OFFICE SPACE

- 14,200 SF of warehouse space with 18'6"
- 1 dock and 1 drive in door

# AMENITIES

### CAFETERIA

- Seating for 96
- Kitchen, warming area and vending machines

### LARGE CONFERENCE ROOM

- 80" HDMI VGA/DVI Monitor with SMARTBOARD
- Multiple seating arrangements for any size meeting
- Small serving kitchen for large meetings

### **AUDITORIUM**

- Seating for 60+
- Audio/Visual equipment in place









**▶** • • • • • • • • •







# 2501 DAUEY

State of the Art Multi-Purpose Building for Lease

David Saad +1 312 935 1489 david.saad@cbre.com Patrick Elwood +1 630 573 7050 patrick.elwood@cbre.com

**CBRE** 

© 2020 CBRE, Inc. All rights reserved. This information has been obtained from sources believed reliable, but has not been verified for accuracy or completeness. You should conduct a careful, independent investigation of the property and verify all information. Any reliance on this information is solely at your own risk. CBRE and the CBRE logo are service marks of CBRE, Inc. All other marks displayed on this document are the property of their respective owners, and the use of such logos does not imply any affiliation with or endorsement of CBRE. Photos herein are the property of