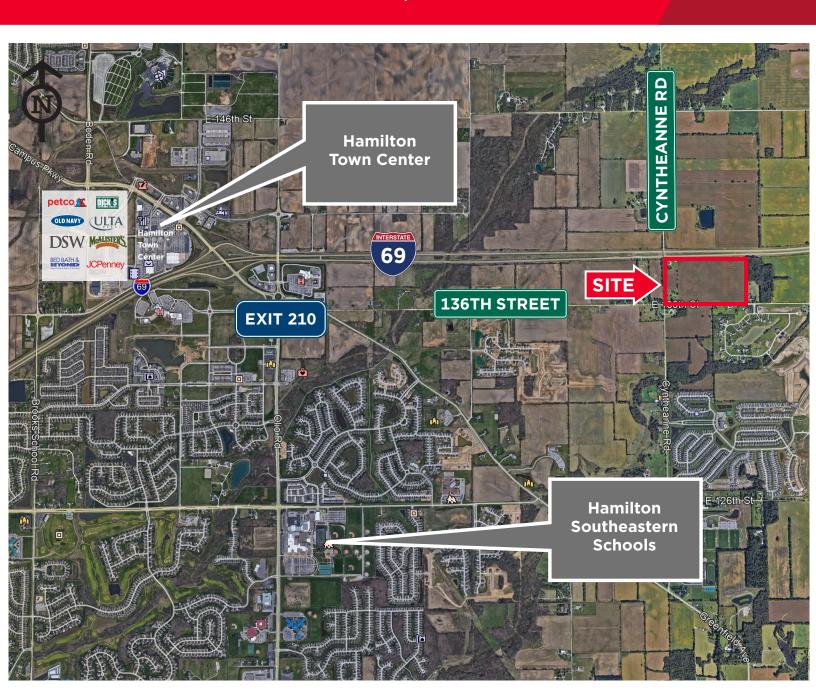

## **Property Highlights**

- 62.42 acres located at I-69 & 136th Street
- Premier I-69 location
- 1,800+ lineal feet of I-69 frontage
- Adjacent access to 136th & Cyntheanne Road roundabout
- Utilities available nearby
- Ideal corporate campus/mixed-use site

### Fishers, IN

- #1 City to Live (MONEY Magazine, 2017)
- Award winning Hamilton Southeastern Schools
- I-69 connectivity & improvements
- High profile retail: Top Golf, IKEA
- Extreme focus on amenities & quality of life
- Pro-business governance