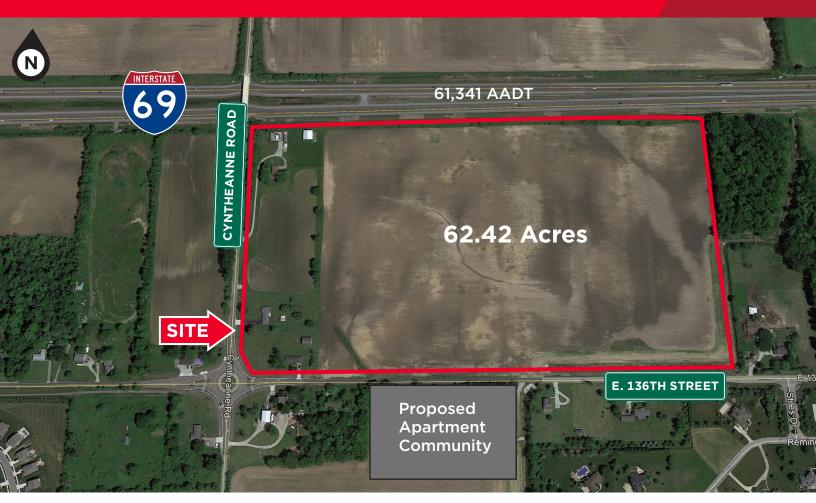

## **Property Highlights**

- 62.42 acres located at I-69 & 136th Street
- Premier I-69 location
- 1,800+ lineal feet of I-69 frontage
- Adjacent access to 136th & Cyntheanne Road roundabout
- Utilities available nearby
- Ideal corporate campus/mixed-use site