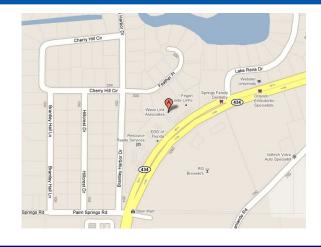

# Harbour Bend

### Office Space for Lease





### 2901 W. State Rd 434 Longwood, Florida 32779

### **Property Details:**

Total Space Available 926 RSF
Rental Rate TBD
Property Type Office
Building Class B
Year Built 1985

| Spaces:   |                 |       |                |             |  |
|-----------|-----------------|-------|----------------|-------------|--|
| Suite     | Space Available | Price | Date Available | Description |  |
| 2901/ 141 | 926 SF          | TBD   | 10/1/18        | Office      |  |

#### Location Description:

- Single story buildings with in suite restrooms.
- Quaint courtyard
- Plenty of shopping and dining nearby
- Good Parking
- Easy access to I-4 and State Road 429
- Zoned RP



Commercial Sales & Leasing | Property Management | Project Development | Acquisitions & Dispositions | Construction Services

Southeastern Realty Group, Inc. - 933 Lee Road Suite 400 - Orlando, FL 32810 - t: 407-629-5595 - f: 407-645-2035

## Floor Plan:



Floor Plan 926 SF

Southeastern Realty Group 933 Lee Road, Suite 400, Orlando, Florida 32810 407-629-5595 phone, 407-645-2035 fax Visit our website at www.southeasternrealty.com