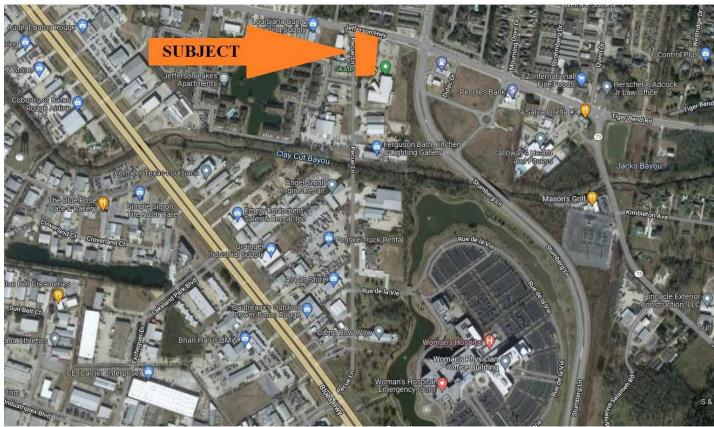

SON HIGHWAY · BATON ROUGE, LA 70816

## Highlights

Lot SF: 40,031

Lot Size: 0.91 Acres

Purchase Price: \$799,000

Zoning: C2

DAVID VERCHER, CCIM, CCIM Director (225) 405-3257 yourccim@kw.com Louisiana



#### **Property Description**

Located at the intersection of Jefferson Hwy and Pecue Ln in Baton Rouge, Louisiana. Cleared commercial lot totaling .91 acres for sale. Ideal location for a tunnel car wash, pharmacy, office or retail use. The site has been cleared and is shovel ready with all utilities available. Zoned C-2 for heavy commercial use. 2021 traffic count exceeds 16,000 CPD on Jefferson Hwy. Contact Broker for additional information.

#### **Bullets**

152 ft Frontage Jefferson Hwy 329 ft Frontage Pecue Ln 40,031 sf Lot 16,000 + CPD 2021





## 12816 JEFFERSON HIGHWAY







#### 12816 JEFFERSON HIGHWAY









# Louisiana Flood Map 12816 JEFFERSON hWY BATON ROUGE



## Visible Layers

Effective FIRM

Bing Hybird

#### Point Coordinates

| Point# | Lat., Long.       |  |
|--------|-------------------|--|
| 1      | 30.3937, -91.0409 |  |

Flood information in this table is from the:

Effective FIRM

| Point | Panel ID                | Flood Zone | BFE    | Ground Elevation | LOMR |
|-------|-------------------------|------------|--------|------------------|------|
| 1     | 22033C0270E<br>5/2/2008 | AE         | manual | 26.2             | N/A  |

Ground Elevation is provided by USGS's elevation web service which provides the best available data for the specified point, if unable to find elevation at the specified point, the service returns an extremely lar