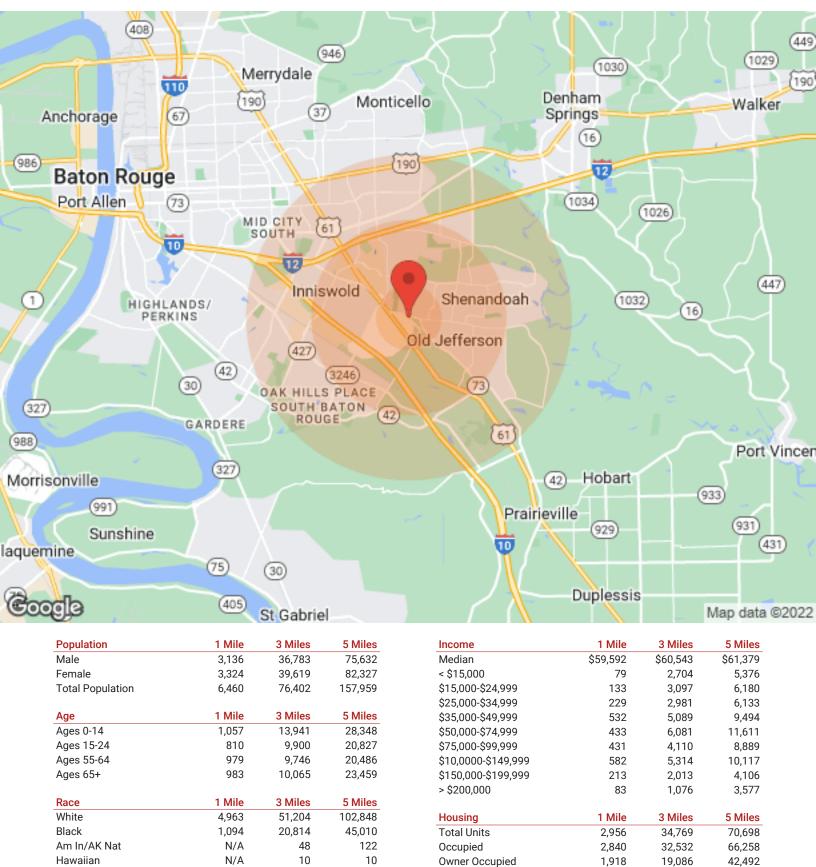

## **DEMOGRAPHICS**

Hispanic

Multi-Racial

308

252

4,276

4,924

8,374

9,944

Renter Occupied

Vacant

922

116

13,446

2,237

12816 JEFFERSON HIGHWAY

23,766

4,440