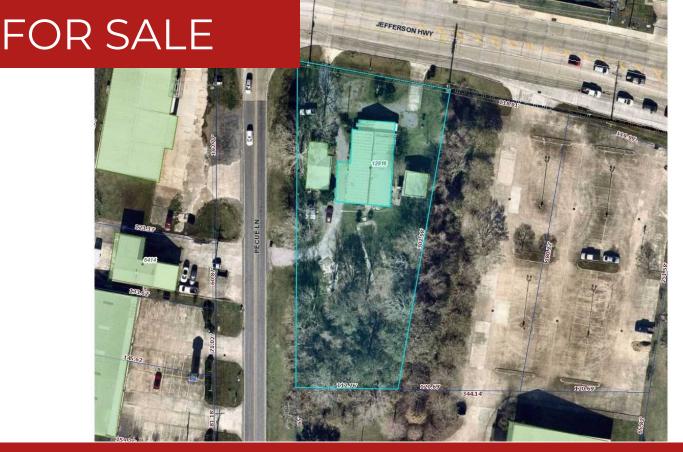

## Highlights

Lot SF: 40,031

Lot Size: 0.91 Acres

Purchase Price: \$799,000

Zoning: C2

DAVID VERCHER, CCIM, CCIM Director (225) 405-3257 yourccim@kw.com Louisiana

#### **Property Description**

Located at the intersection of Jefferson Hwy and Pecue Ln in Baton Rouge, Louisiana. Cleared commercial lot totaling .91 acres for sale. Ideal location for a tunnel car wash, pharmacy, office or retail use. The site has been cleared and is shovel ready with all utilities available. Zoned C-2 for heavy commercial use. 2021 traffic count exceeds 16,000 CPD on Jefferson Hwy. Contact Broker for additional information.

#### **Bullets**

152 ft Frontage Jefferson Hwy 329 ft Frontage Pecue Ln 40,031 sf Lot 16,000 + CPD 2021