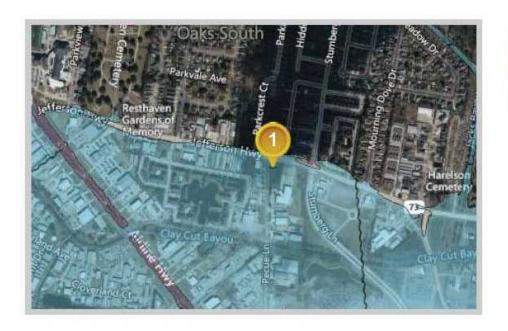

# Louisiana Flood Map 12816 JEFFERSON hWY BATON ROUGE

#### Point Coordinates

| Point# | Lat., Long.       |  |
|--------|-------------------|--|
| 1      | 30.3937, -91.0409 |  |

Flood information in this table is from the:

Effective FIRM

| Point | Panel ID                | Flood Zone | BFE    | Ground Elevation | LOMR |
|-------|-------------------------|------------|--------|------------------|------|
| 1     | 22033C0270E<br>5/2/2008 | AE         | manual | 26.2             | N/A  |