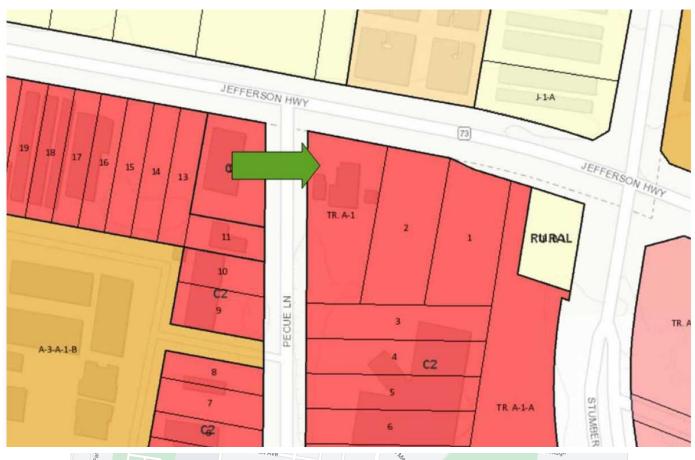

#### **Property Description**

Located at the intersection of Jefferson Hwy and Pecue Ln in Baton Rouge, Louisiana. Cleared commercial lot totaling .91 acres for sale. Ideal location for a tunnel car wash, pharmacy, office or retail use. The site has been cleared and is shovel ready with all utilities available. Zoned C-2 for heavy commercial use. 2021 traffic count exceeds 16,000 CPD on Jefferson Hwy. Contact Broker for additional information.

#### **Bullets**

152 ft Frontage Jefferson Hwy 329 ft Frontage Pecue Ln 40,031 sf Lot 16,000 + CPD 2021