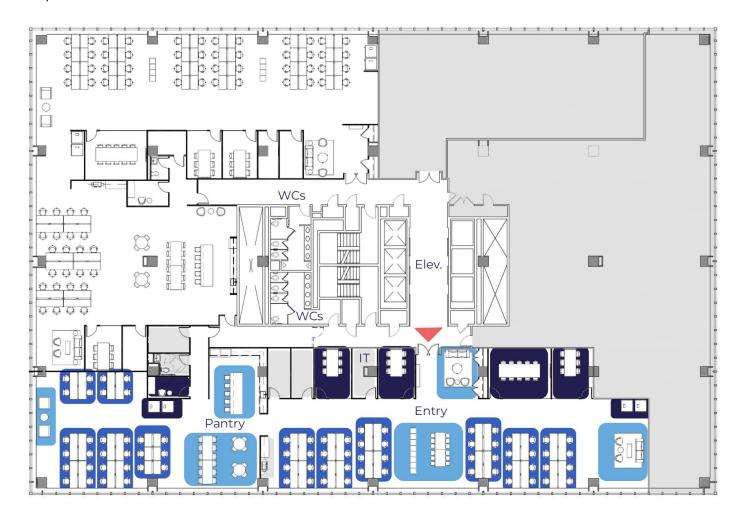

The information contained herein has been obtained from sources deemed reliable but has not been verified and no guarantee, warranty or representation, either express or implied, is made with respect to such information. Terms of sale or lease and availability are subject to change or withdrawal without notice.

### 360 Hamilton Avenue



#### Building Amenities

- Café
- Board room
- Team room
- Auditorium
- Basketball court
- Fitness facility
- Covered parking
- Private dining room
- Building concierge
- 24/7 manned building security
- Outdoor bar area with seating, flatscreen, bocce court etc.
- Walking distance to train and that we run a shuttle









## 360 Hamilton Avenue

Preliminary layout – Unit A 10,400 RSF





## 360 Hamilton Avenue

Preliminary layout – Unit B 10,296 RSF