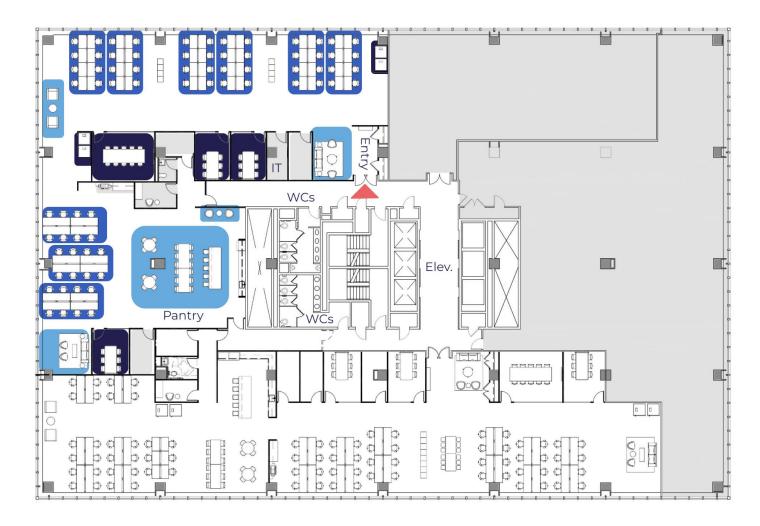

## 360 Hamilton Avenue

Preliminary layout – Unit A 10,400 RSF

## 360 Hamilton Avenue

Preliminary layout – Unit B 10,296 RSF