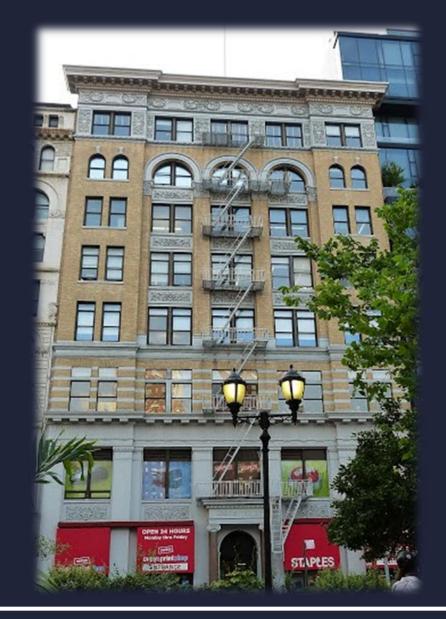

## THE SPINGLER BUILDING 5-9 UNION SQUARE WEST

Union Square West Between 14th & 15th Streets

+ Click Here to Download

#### FULL FLOOR LOFT ON THE PARK

<u>FLOOR</u>: Entire 4<sup>th</sup> | <u>RSF</u>: 14,533 | <u>ASKING</u>: Upon Request | <u>POSSESSION</u>: Immediate | <u>TERM</u>: 10 – 15 Yrs

- Bright full floor loft space w/ excellent light & direct park views
- Newly white boxed space w/ new wood floors & large operable windows throughout
- Space features thin round exposed columns
- New restrooms within space
- Landlord will provide TIA or built
- 24/7 tenant controlled AC
- Sub-metered electric
- 24/7 Attended Lobby/ Building Access