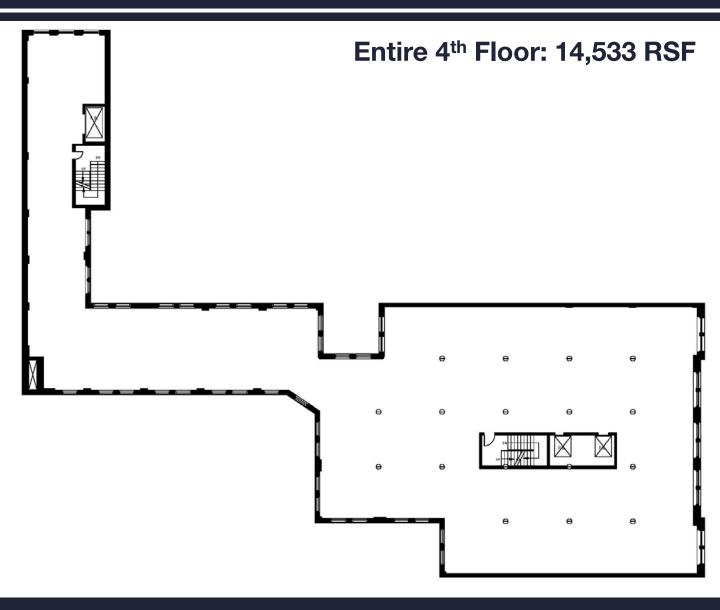

#### FULL FLOOR LOFT ON THE PARK

<u>FLOOR</u>: Entire 4<sup>th</sup> | <u>RSF</u>: 14,533 | <u>ASKING</u>: Upon Request | <u>POSSESSION</u>: Immediate | <u>TERM</u>: 10 – 15 Yrs

- Bright full floor loft space w/ excellent light & direct park views
- Newly white boxed space w/ new wood floors & large operable windows throughout
- Space features thin round exposed columns
- New restrooms within space
- Landlord will provide TIA or built
- 24/7 tenant controlled AC
- Sub-metered electric
- 24/7 Attended Lobby/ Building Access