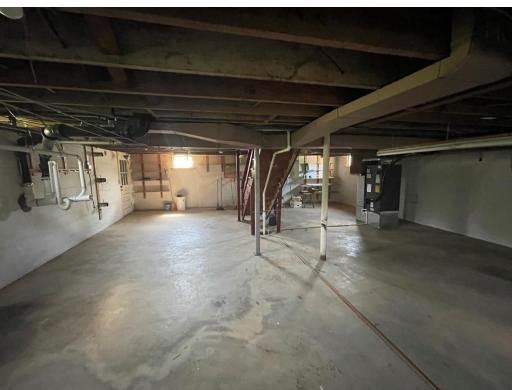

- Carpeted Upstairs Offices

- 1,057 Sq Ft Unfinished Basement

- City Water, Septic

- Hardwood Flooring

- 8 Marked Parking Spaces

- Surrounding Businesses include: Retail, Restaurants, Doctors Office &

Numerous Banks