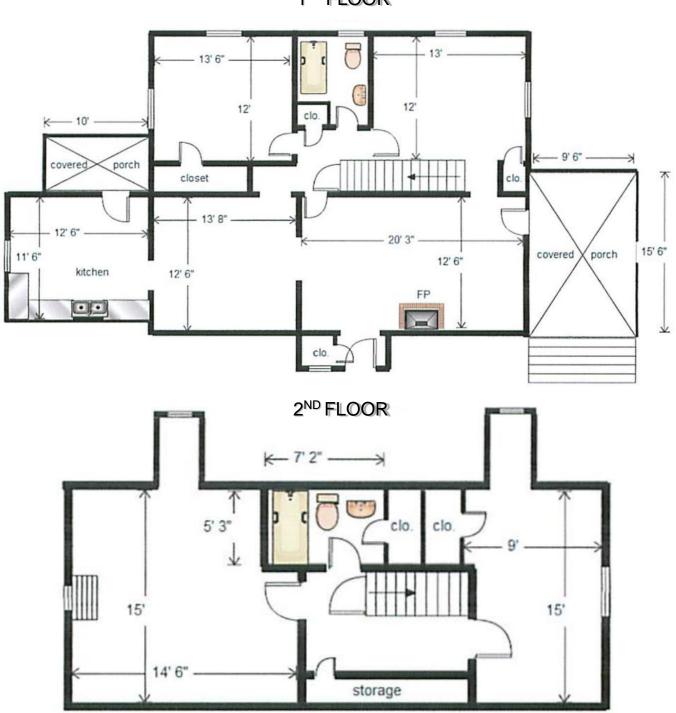

### **Property Information**

SIZE 2,600 Sq. Ft.

**PURCHASE PRICE** \$315,900

**ZONING** B-3

**AGE** Built 1950. Renovated 2010

**FEATURES** - Traffic Count: 32,000 Daily

> - Kitchen - 6 Offices

- 2 Full Bathrooms

- Carpeted Upstairs Offices

- 1,057 Sq Ft Unfinished Basement

- City Water, Septic

- Hardwood Flooring

- 8 Marked Parking Spaces

- Surrounding Businesses include: Retail, Restaurants, Doctors Office &

Numerous Banks

### 1<sup>ST</sup> FLOOR