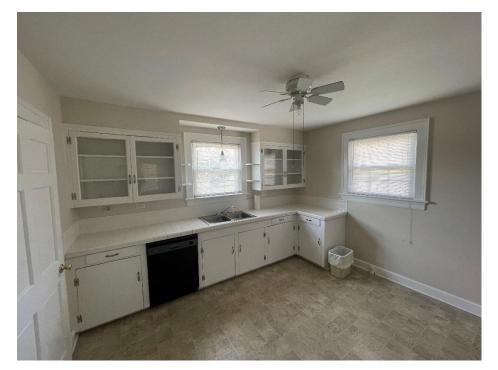

### **Property Information**

SIZE 2,600 Sq. Ft.

**PURCHASE PRICE** \$315,900

**ZONING** B-3

**AGE** Built 1950. Renovated 2010

**FEATURES** - Traffic Count: 32,000 Daily

> - Kitchen - 6 Offices

- 2 Full Bathrooms

- Carpeted Upstairs Offices

- 1,057 Sq Ft Unfinished Basement

- City Water, Septic

- Hardwood Flooring

- 8 Marked Parking Spaces

- Surrounding Businesses include: Retail, Restaurants, Doctors Office &

Numerous Banks