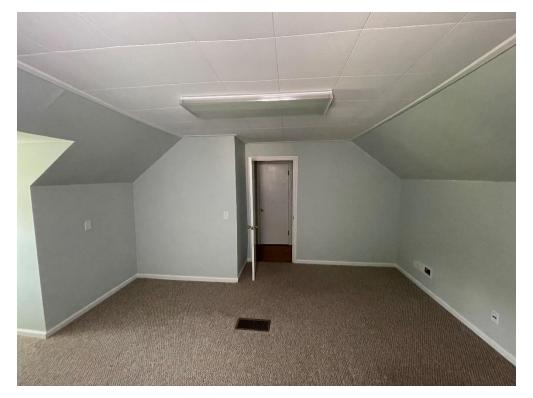

### **Property Information**

SIZE 2,600 Sq. Ft.

**PURCHASE PRICE** \$315,900

**ZONING** B-3

**AGE** Built 1950. Renovated 2010

**FEATURES** - Traffic Count: 32,000 Daily

> - Kitchen - 6 Offices

- 2 Full Bathrooms

- Carpeted Upstairs Offices

- 1,057 Sq Ft Unfinished Basement

- City Water, Septic

- Hardwood Flooring

- 8 Marked Parking Spaces

- Surrounding Businesses include: Retail, Restaurants, Doctors Office &

Numerous Banks