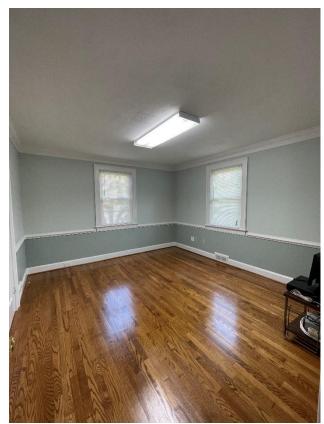

### **Property Information**

SIZE 2,600 Sq. Ft.

**PURCHASE PRICE** \$315,900

**ZONING** B-3

**AGE** Built 1950. Renovated 2010

**FEATURES** - Traffic Count: 32,000 Daily

> - Kitchen - 6 Offices

- 2 Full Bathrooms

- Carpeted Upstairs Offices

- 1,057 Sq Ft Unfinished Basement

- City Water, Septic

- Hardwood Flooring

- 8 Marked Parking Spaces

- Surrounding Businesses include: Retail, Restaurants, Doctors Office &

Numerous Banks