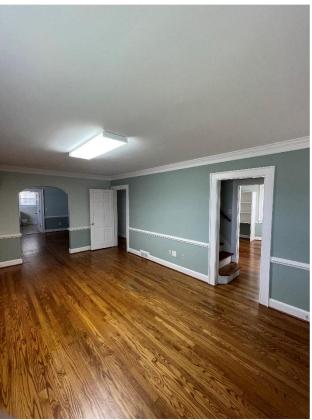

### **Property Information**

SIZE 2,600 Sq. Ft.

**PURCHASE PRICE** \$315,900

**ZONING** B-3

**AGE** Built 1950. Renovated 2010

**FEATURES** - Traffic Count: 32,000 Daily

> - Kitchen - 6 Offices

- 2 Full Bathrooms

- Carpeted Upstairs Offices

- 1,057 Sq Ft Unfinished Basement

- City Water, Septic

- Hardwood Flooring

- 8 Marked Parking Spaces

- Surrounding Businesses include: Retail, Restaurants, Doctors Office &

Numerous Banks