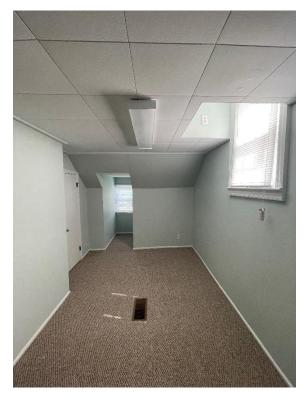

- Carpeted Upstairs Offices

- 1,057 Sq Ft Unfinished Basement

- City Water, Septic

- Hardwood Flooring

- 8 Marked Parking Spaces

- Surrounding Businesses include: Retail, Restaurants, Doctors Office &

Numerous Banks