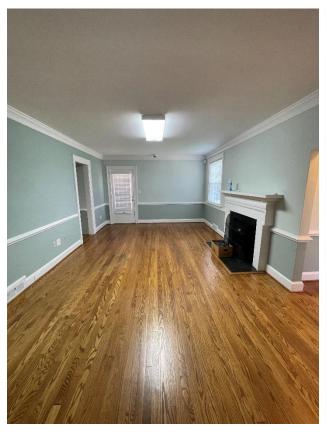

### **Property Information**

SIZE 2,600 Sq. Ft.

**PURCHASE PRICE** \$315,900

**ZONING** B-3

**AGE** Built 1950. Renovated 2010

**FEATURES** - Traffic Count: 32,000 Daily

> - Kitchen - 6 Offices

- 2 Full Bathrooms

- Carpeted Upstairs Offices

- 1,057 Sq Ft Unfinished Basement

- City Water, Septic

- Hardwood Flooring

- 8 Marked Parking Spaces

- Surrounding Businesses include: Retail, Restaurants, Doctors Office &

Numerous Banks