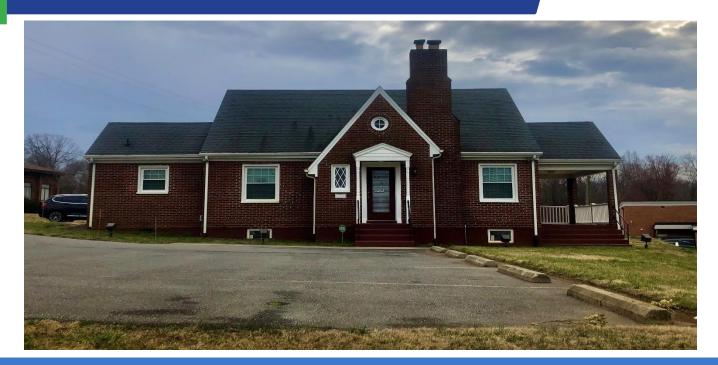

## FOR SALE 2,600 Sq. Ft. ±

## 7400 Timberlake Rd. Lynchburg, VA 24502 **Professional Office Space**

### **Property Information**

SIZE 2,600 Sq. Ft.

**PURCHASE PRICE** \$315,900

**ZONING** B-3

**AGE** Built 1950. Renovated 2010

**FEATURES** - Traffic Count: 32,000 Daily

> - Kitchen - 6 Offices

- 2 Full Bathrooms