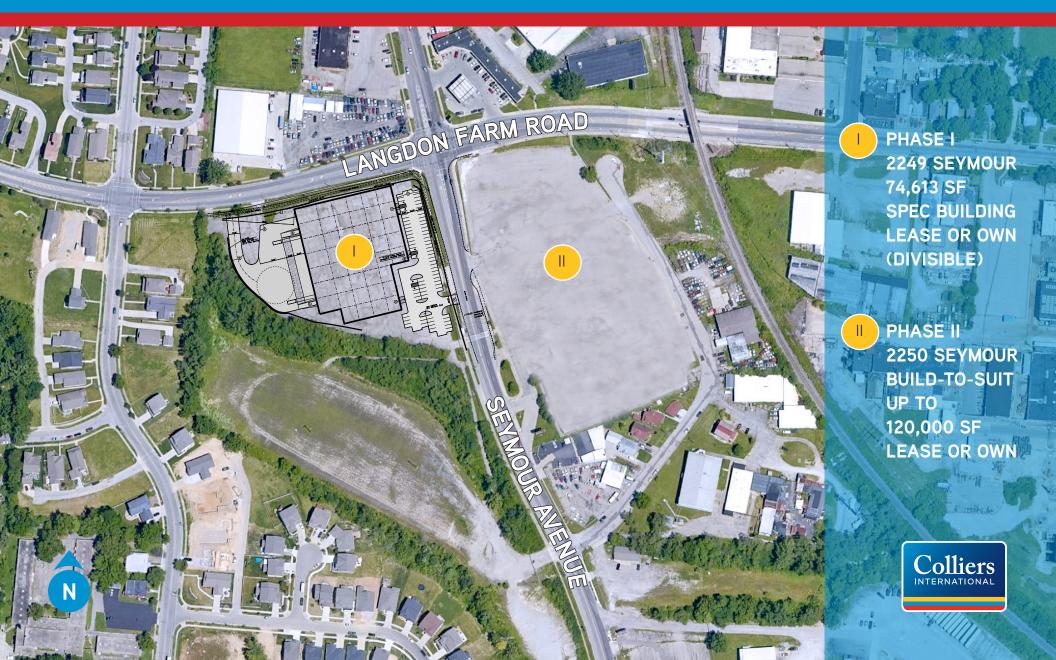

# FORMER CINCINNATI GARDENS SITE 2249 AND 2250 SEYMOUR AVENUE

CINCINNATI, OHIO 45215

# 74,613 SF BUILDING - DIVISIBLE

### FORMER CINCINNATI GARDENS SITE 2249 AND 2250 SEYMOUR AVENUE CINCINNATI, OHIO 45215

A CONTRACTOR

### Property Highlights

- 74,613 SF Total
- 12 year tax abatement at 60% real estate tax savings!
- Concrete Pre-Cast Construction
- Divisible to 38,000 SF
- Office size: Built-to-Suit
- 28' clear height
- 4 dock doors (more can be added)
- 2 drive-in doors (more can be added)
- Bay Size: 10,240 SF
- Column spacing: 40' x 40', with 40'x56' speed-bay
- Zoning: CGA Commercial General "A" = Light Manufacturing/Flexible Uses
- Parking: 81, expandable to 100+ spaces
- Truck Court: 120' (60' dock apron)
- Lighting: LED
- Truck Loading: Rear loaded
- ESFR sprinkler system
- Excellent central location to Greater Cincinnati, Downtown, hospitals, I-75, I-71 and Norwood Lateral
- Building can be purchased or leased
- Pad ready
- \$5.75/SF NNN Base Lease Rate shell condition with all utilities, LED lighting, vents.
- Operating Expenses: \$1.20 estimated
- Production and office tenant-improvement packages available
- Sale Price see agents