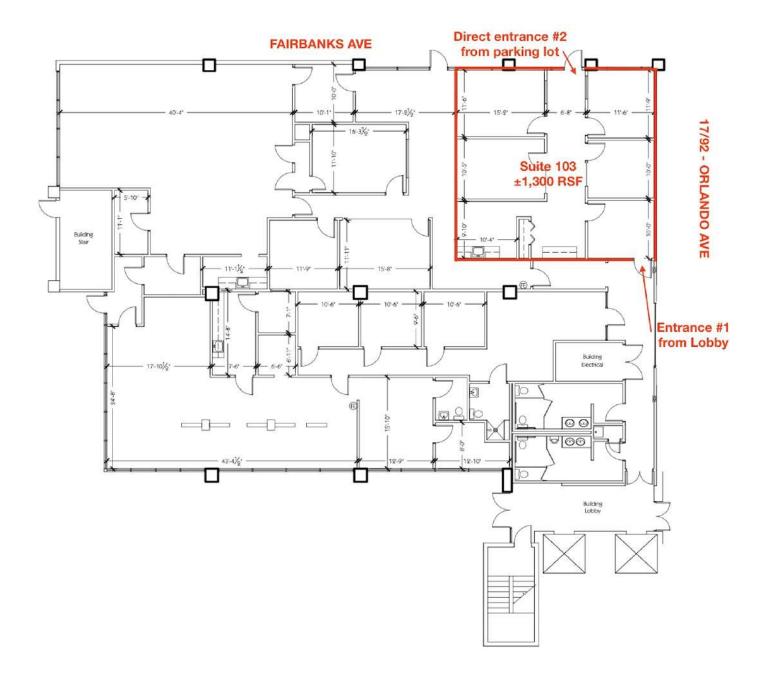

### **AVAILABLE SPACE DESCRIPTIONS:**

Suite 103 ± 1,300 SF

Prime ground floor space:

- Perfect fit for professional office.
- This space has a unique private entry door direct to parking lot as well as the main lobby entry.
- In-suite breakroom.

## Suite 103