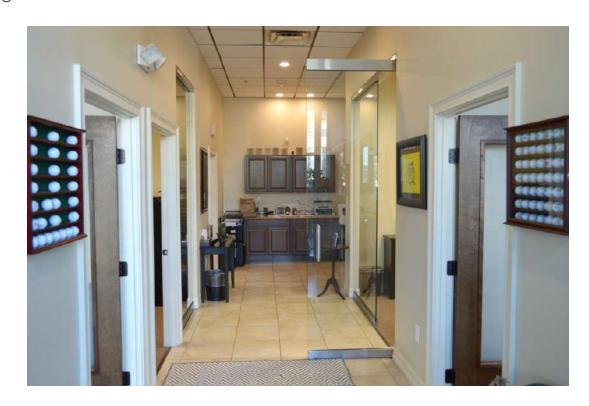

### **AVAILABLE SPACE DESCRIPTIONS:**

Suite 103 ± 1,300 SF

Prime ground floor space:

- Perfect fit for professional office.
- This space has a unique private entry door direct to parking lot as well as the main lobby entry.
- In-suite breakroom.

## Suite 103