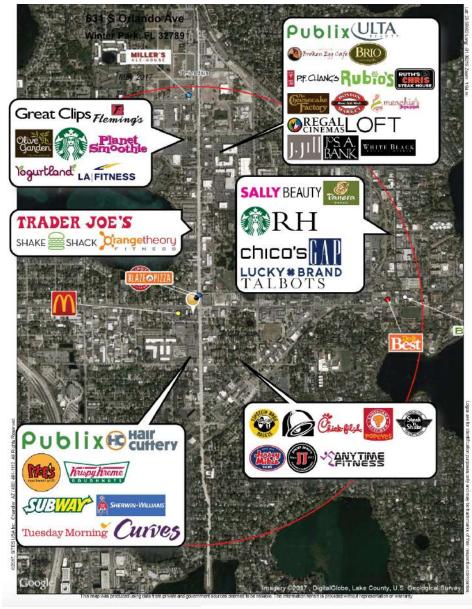

# Retailer Map

| DEMOGRAPHICS   | 1 MILE   | 3 MILE    |
|----------------|----------|-----------|
| Est HH         | 5,159    | 37,763    |
| Avg HH Income  | \$78,584 | \$109,379 |
| Est Population | 10,167   | 82,035    |