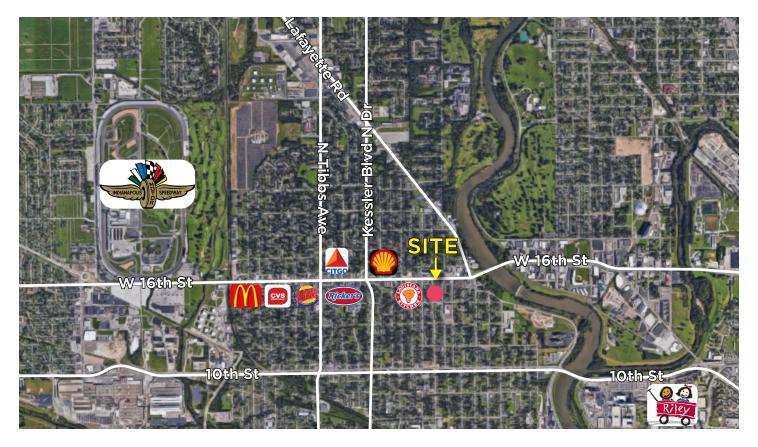

\$650,000

.47 ACRES 3 PARCELS)

For Sale: Three (3) parcels, .47 acre, great for redevelopment on corner of Sharon Ave. and W. 16th St.

- \* 3,232 SF Building, vacant lot and 960 SF home
- Zoned C-3
- Ample Parking
- \* Potential Retail/Restaurant Site with Drive-Thru
- One Mile East of the Indianapolis Motor Speedway