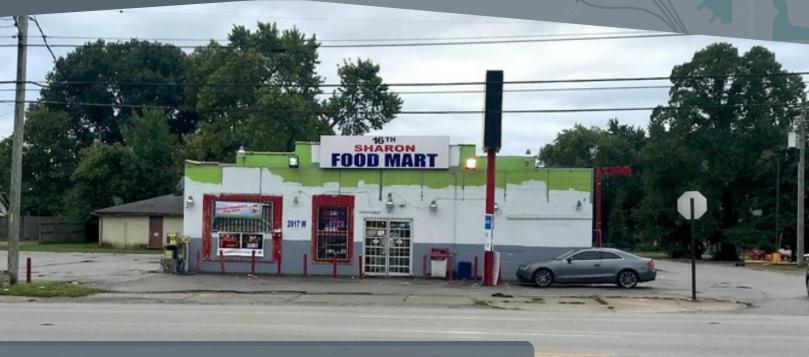

\$650,000

.47 ACRES 3 PARCELS)

For Sale: Three (3) parcels, .47 acre, great for redevelopment on corner of Sharon Ave. and W. 16th St.

- \* 3,232 SF Building, vacant lot and 960 SF home
- Zoned C-3
- Ample Parking
- \* Potential Retail/Restaurant Site with Drive-Thru
- One Mile East of the Indianapolis Motor Speedway