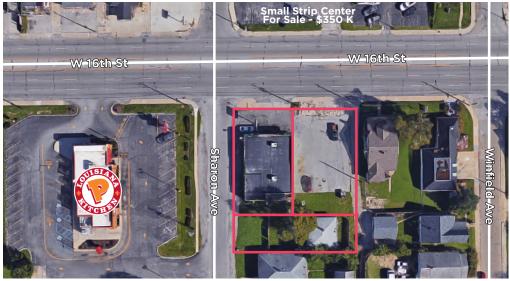

\$650,000

.47 ACRES 3 PARCELS)

For Sale: Three (3) parcels, .47 acre, great for redevelopment on corner of Sharon Ave. and W. 16th St.

- \* 3,232 SF Building, vacant lot and 960 SF home
- Zoned C-3
- Ample Parking
- \* Potential Retail/Restaurant Site with Drive-Thru
- One Mile East of the Indianapolis Motor Speedway