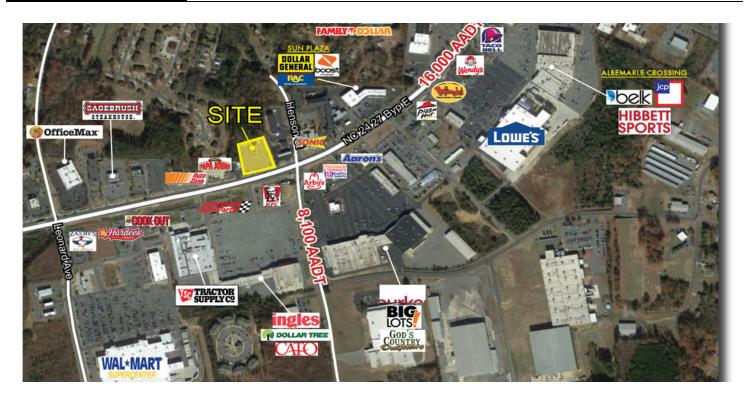

#### **OFFERING SUMMARY**

Subject To Offer Sale Price:

Price / SF:

Lot Size: 1.06 Acres

Year Built: 1992

**Building Size:** 4,936 SF

**Traffic Counts:** 8,100 AADT @

Henson St. (0.11

miles N)

16,000 AADT @ Bird St. (0.14 miles SW)

#### **PROPERTY HIGHLIGHTS**

- 1.06 acres with 60 parking spaces.
- Front parking not owned; \$20,000 annual easement fee.
- Great for retail, restaurant or bank users.
- Zoned GHBD (General Highway Business District)
- 2015 Taxes: \$6,835.42
- · Area retailers: Walmart, Lowe's, Belk, JCPenney, Tractor Supply, Office Max, Ingles, and Food Lion.