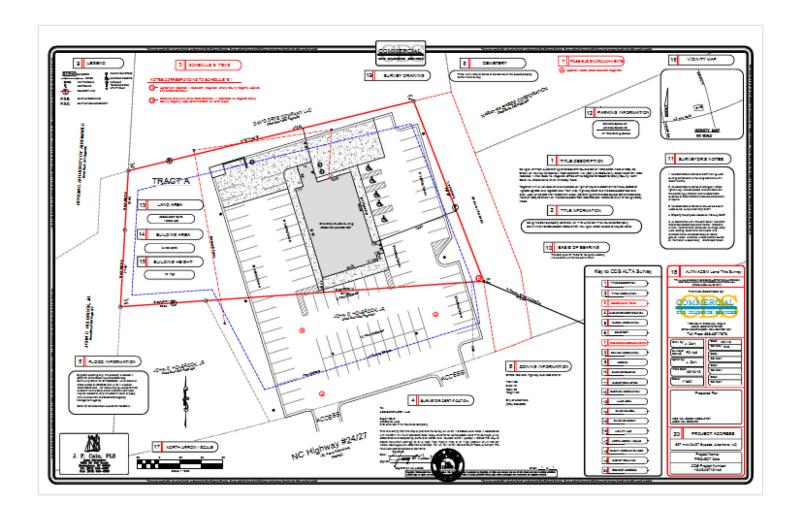

#### **OFFERING SUMMARY**

Subject To Offer Sale Price:

Price / SF:

Lot Size: 1.06 Acres

Year Built: 1992

**Building Size:** 4,936 SF

**Traffic Counts:** 8,100 AADT @

Henson St. (0.11

#### **PROPERTY HIGHLIGHTS**

- 1.06 acres with 60 parking spaces.
- Front parking not owned; \$20,000 annual easement fee.
- Great for retail, restaurant or bank users.
- Zoned GHBD (General Highway Business District)
- 2015 Taxes: \$6,835.42
- · Area retailers: Walmart, Lowe's, Belk, JCPenney, Tractor Supply, Office Max, Ingles, and Food Lion.

## **FORMER RESTAURANT**

637 NC 24 27 BYPASS E, ALBEMARLE, NC 28001

SURVEY

**Diana Teitsma**Senior Vice President
980.819.0092
Dteitsma@divaris.com

The information contained herein should be considered confidential and remains the sole property of Divaris Real Estate, Inc. at all times. Although every effort has been made to ensure accuracy, no liability will be accepted for any errors or omissions. Disclosure of any information contained herein is prohibited except with the express written permission of Divaris Real Estate, Inc.