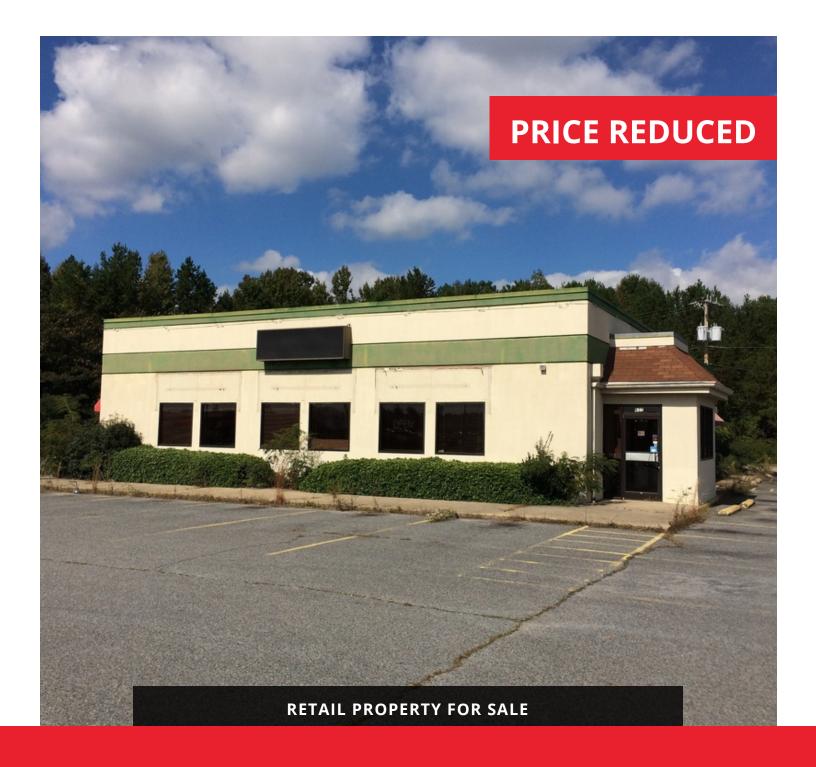

# **FORMER RESTAURANT**

637 NC 24 27 BYPASS E, ALBEMARLE, NC 28001

## **FORMER RESTAURANT**

637 NC 24 27 BYPASS E, ALBEMARLE, NC 28001

#### **PROPERTY OVERVIEW**

Former Denny's restaurant

#### **PROPERTY HIGHLIGHTS**

- 1.06 acres with 60 parking spaces.
- Front parking not owned; \$20,000 annual easement fee.
- Great for retail, restaurant or bank users.
- Zoned GHBD (General Highway Business District)
- 2015 Taxes: \$6,835.42
- · Area retailers: Walmart, Lowe's, Belk, JCPenney, Tractor Supply, Office Max, Ingles, and Food Lion.