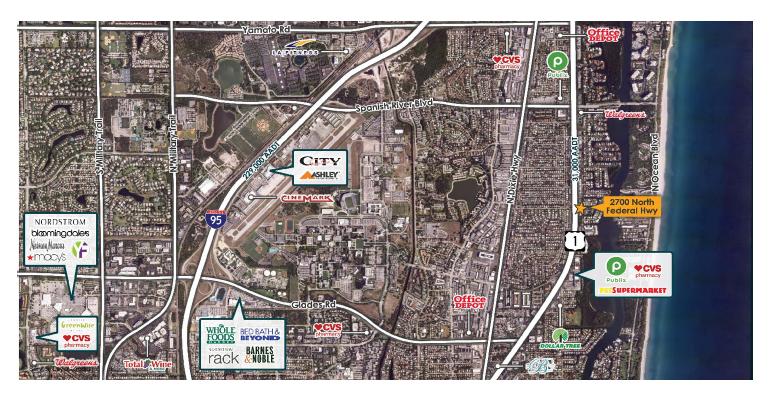

#### PROPERTY HIGHLIGHTS

- Proposed redevelopment of existing Best Western Hotel on US1
- Join proposed Chick-fil-A, Aspen Dental and others
- New High profile restaurant and retail space available
- Full left in/out access to and from the site from North Federal Highway
- Close proximity to Glades Road, Spanish River Boulevard and Florida Atlantic University, as well as the affluent communities east of US1