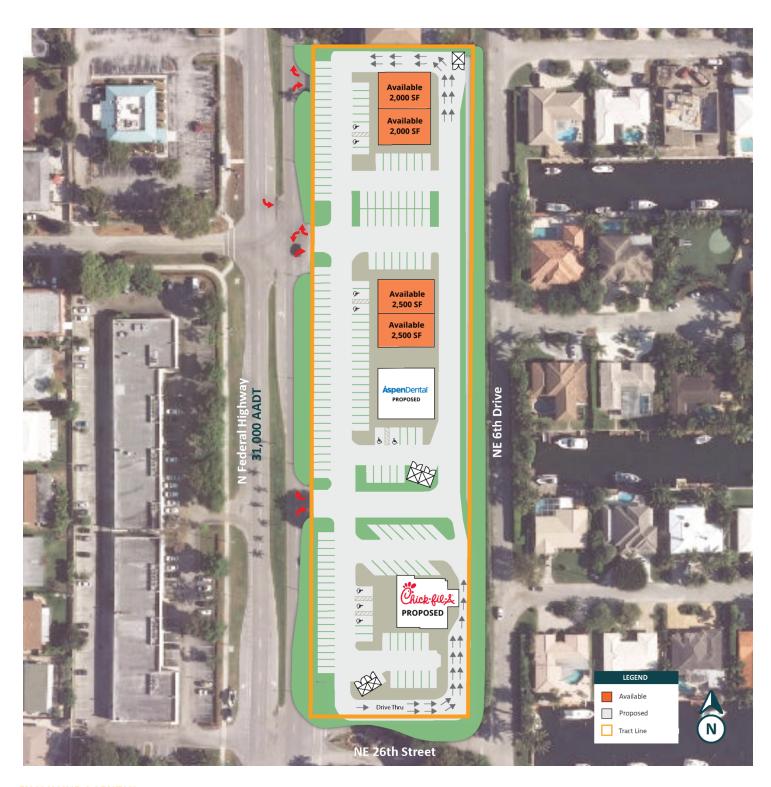

#### PROPERTY HIGHLIGHTS

- Proposed redevelopment of existing Best Western Hotel on US1
- Join proposed Chick-fil-A, Aspen Dental and others
- New High profile restaurant and retail space available
- Full left in/out access to and from the site from North Federal Highway
- Close proximity to Glades Road, Spanish River Boulevard and Florida Atlantic University, as well as the affluent communities east of US1