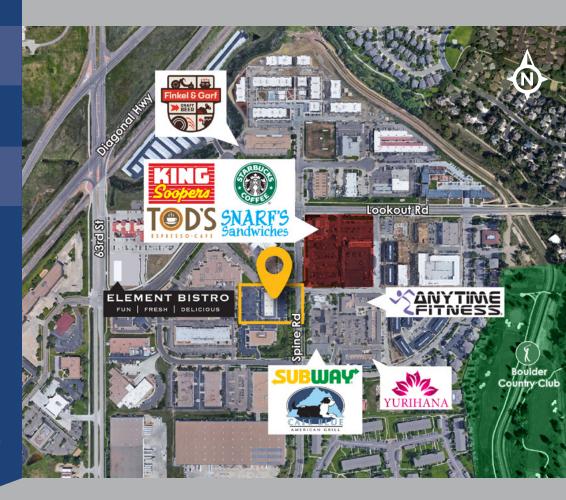

# PROFESSIONAL OFFICE SPACE FOR LEASE

5305 Spine Road, Unit F Boulder, Colorado

# **PROPERTY FEATURES**

- A beautiful, professional office space with a modern and stylish design.
  The unit includes 2 private offices, reception area, conference room, kitchenette, workroom/additional office, and an in-suite private bathroom.
- Numerous recreational, dining and service amenities within walking distance
- Conveniently located in the Gunbarrel Business Park, with easy access to Boulder, Longmont, Niwot and I-25 via Highway 52 and Diagonal Highway 119