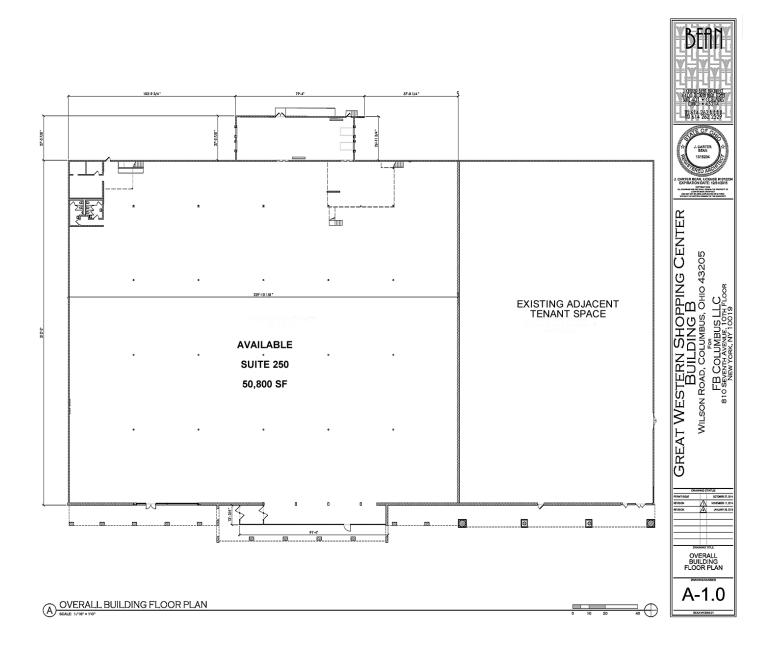

### **AVAILABLE SPACES**

| SUITE                   | SIZE       | RATE       | DESCRIPTION                                                         |
|-------------------------|------------|------------|---------------------------------------------------------------------|
| 250 N Wilson Rd         | 50,800 SF  | Negotiable | Anchor 240'x212'. Former Kroger with loading dock and 2 dock doors. |
| 3445 Great Western Blvd | 960 SF     | Negotiable | Inline 12'x80'                                                      |
| 3451 Great Western Blvd | 2,720 SF   | Negotiable | Inline, 34'x80'                                                     |
| 3489 Great Western Blvd | 1,200 SF   | Negotiable | Inline, 15'x80'                                                     |
| Outlot 1                | 1.93 Acres | Negotiable | Outparcel                                                           |
| Outlot 2                | 0.82 Acres | Negotiable | Outparcel                                                           |
| Outlot 3                | 0.82 Acres | Negotiable | Outparcel                                                           |
| Outlot 4                | 0.79 Acres | Negotiable | Outparcel                                                           |

### 250 N Wilson Rd