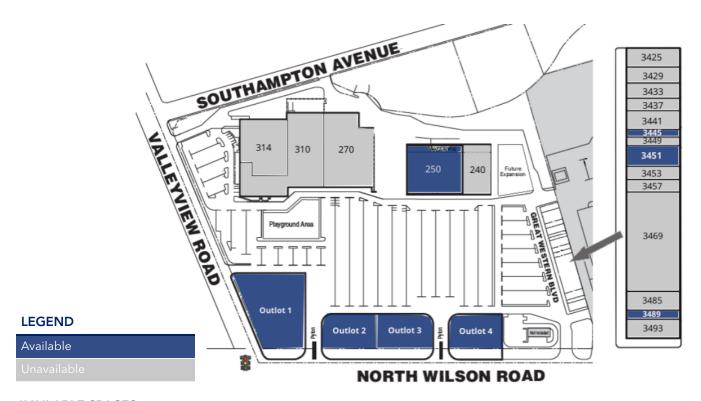

### **AVAILABLE SPACES**

| SUITE                   | SIZE       | RATE       | DESCRIPTION                                                         |
|-------------------------|------------|------------|---------------------------------------------------------------------|
| 250 N Wilson Rd         | 50,800 SF  | Negotiable | Anchor 240'x212'. Former Kroger with loading dock and 2 dock doors. |
| 3445 Great Western Blvd | 960 SF     | Negotiable | Inline 12'x80'                                                      |
| 3451 Great Western Blvd | 2,720 SF   | Negotiable | Inline, 34'x80'                                                     |
| 3489 Great Western Blvd | 1,200 SF   | Negotiable | Inline, 15'x80'                                                     |
| Outlot 1                | 1.93 Acres | Negotiable | Outparcel                                                           |
| Outlot 2                | 0.82 Acres | Negotiable | Outparcel                                                           |
| Outlot 3                | 0.82 Acres | Negotiable | Outparcel                                                           |
| Outlot 4                | 0.79 Acres | Negotiable | Outparcel                                                           |