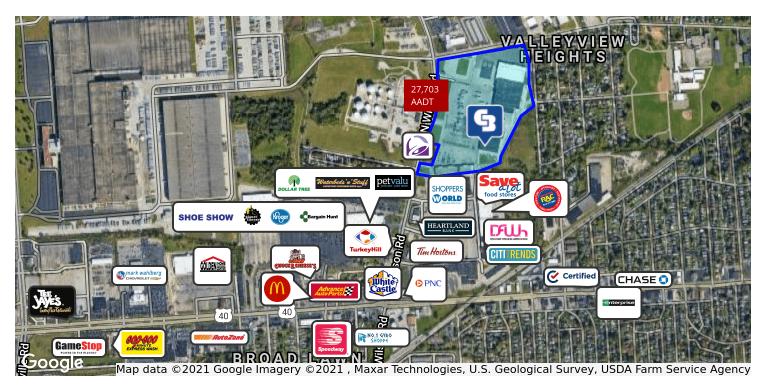

### **LOCATION OVERVIEW**

Surrounding the center is large industrial employers and residential neighborhoods. There are national, regional, and local retailers in the immediate area. The center is in close proximity to the Hollywood Casino and Doctors West Hospital.

<sup>\*</sup> Demographic data derived from 2010 US Census

| CROSS STREETS                  | DIRECTION | YEAR | COUNT          |
|--------------------------------|-----------|------|----------------|
| N Wilson Rd & Valleyview<br>Dr | N         | 1997 | 27,703<br>AADT |