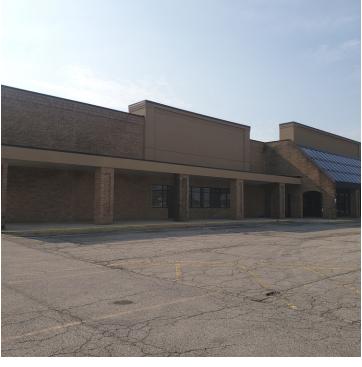

### **GREAT WESTERN COMMERCE CENTER**

240 N Wilson Rd, Columbus, OH 43204

### **OFFERING SUMMARY**

| Available SF:  | 960 - 50,800 SF   |
|----------------|-------------------|
| Lease Rate:    | Negotiable        |
| Lot Size:      | 37.08 Acres       |
| Year Built:    | 1965              |
| Building Size: | 300,254 SF        |
| Renovated:     | 2014              |
| Zoning:        | M - Manufacturing |
| Market:        | Columbus, Ohio    |
| Submarket:     | West              |

### **PROPERTY HIGHLIGHTS**

- Suites ranging from 960 to 50,800
- Great for many commercial uses
- Ample parking (5.5:1,000 SF ratio)
- Ground lease opportunities for outparcels