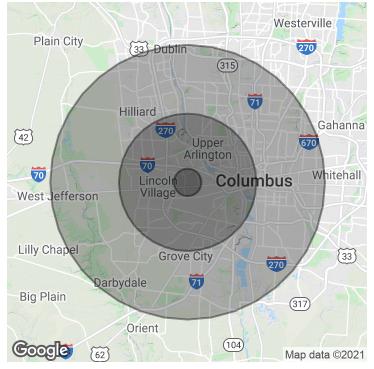

### **GREAT WESTERN COMMERCE CENTER**

240 N Wilson Rd, Columbus, OH 43204

| POPULATION          | 1 MILE    | 5 MILES   | 10 MILES  |
|---------------------|-----------|-----------|-----------|
| Total Population    | 8,637     | 253,052   | 754,044   |
| Average age         | 34.0      | 33.3      | 34.0      |
|                     |           |           |           |
| HOUSEHOLDS & INCOME | 1 MILE    | 5 MILES   | 10 MILES  |
| Total households    | 3,424     | 100,479   | 305,949   |
| # of persons per HH | 2.5       | 2.5       | 2.5       |
| Average HH income   | \$53,166  | \$59,284  | \$61,367  |
| Average house value | \$147,828 | \$179,647 | \$195,008 |
|                     |           |           |           |

<sup>\*</sup> Demographic data derived from 2010 US Census

| CROSS STREETS                  | DIRECTION | YEAR | COUNT          |
|--------------------------------|-----------|------|----------------|
| N Wilson Rd & Valleyview<br>Dr | N         | 1997 | 27,703<br>AADT |