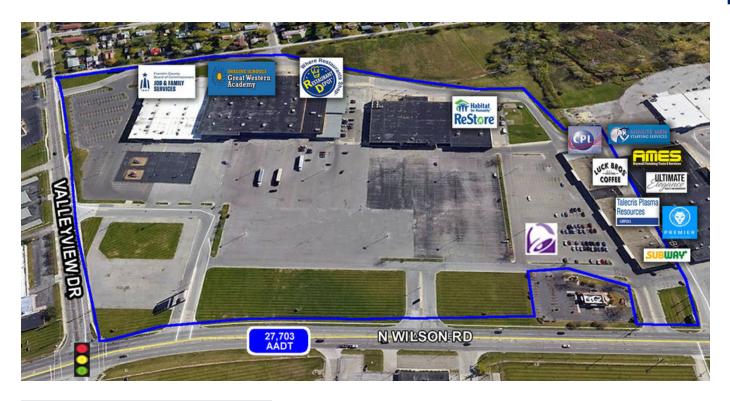

### **GREAT WESTERN COMMERCE CENTER**

240 N Wilson Rd, Columbus, OH 43204

### **LOCATION OVERVIEW**

Surrounding the center is large industrial employers and residential neighborhoods. There are national, regional, and local retailers in the immediate area. The center is in close proximity to the Hollywood Casino and Doctors West Hospital.

<sup>\*</sup> Demographic data derived from 2010 US Census

| CROSS STREETS                  | DIRECTION | YEAR | COUNT          |
|--------------------------------|-----------|------|----------------|
| N Wilson Rd & Valleyview<br>Dr | N         | 1997 | 27,703<br>AADT |