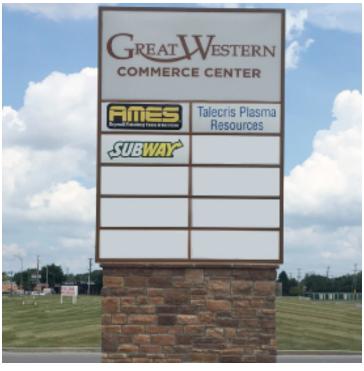

### **AVAILABLE SPACES**

| SUITE                   | SIZE       | RATE       | DESCRIPTION                                                         |
|-------------------------|------------|------------|---------------------------------------------------------------------|
| 250 N Wilson Rd         | 50,800 SF  | Negotiable | Anchor 240'x212'. Former Kroger with loading dock and 2 dock doors. |
| 3445 Great Western Blvd | 960 SF     | Negotiable | Inline 12'x80'                                                      |
| 3451 Great Western Blvd | 2,720 SF   | Negotiable | Inline, 34'x80'                                                     |
| 3489 Great Western Blvd | 1,200 SF   | Negotiable | Inline, 15'x80'                                                     |
| Outlot 1                | 1.93 Acres | Negotiable | Outparcel                                                           |
| Outlot 2                | 0.82 Acres | Negotiable | Outparcel                                                           |
| Outlot 3                | 0.82 Acres | Negotiable | Outparcel                                                           |
| Outlot 4                | 0.79 Acres | Negotiable | Outparcel                                                           |

### 250 N Wilson Rd