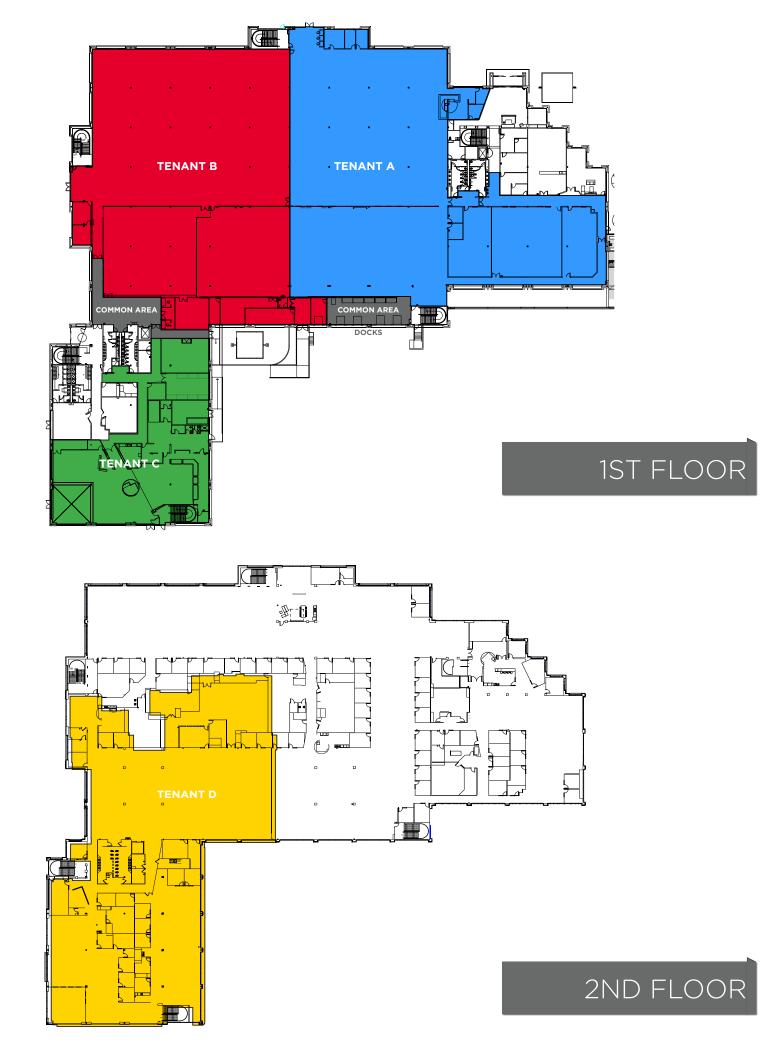

**LOCATION:** Interquest Parkway and Voyager Parkway

BUILDING SIZE (BLDG. A): 196,345 RSF

NUMBER OF LEVELS: 2

**AVAILABLE SPACE:** Tenant A: 34,463 RSF

Tenant B: 35,112 RSF
Tenant C: 13,409 RSF
Tenant D: 38,910 RSF

121,894 RSF

**LEASE RATE:** From \$14.00 per RSF NNN

**EXPENSES:** \$6.05 per RSF (2019 estimate)

TENANT IMPROVEMENTS: Negotiable

PARKING: 3.2 spaces per 1,000 RSF

YEAR CONSTRUCTED: 1998

TELECOM: Level 3/Century Link