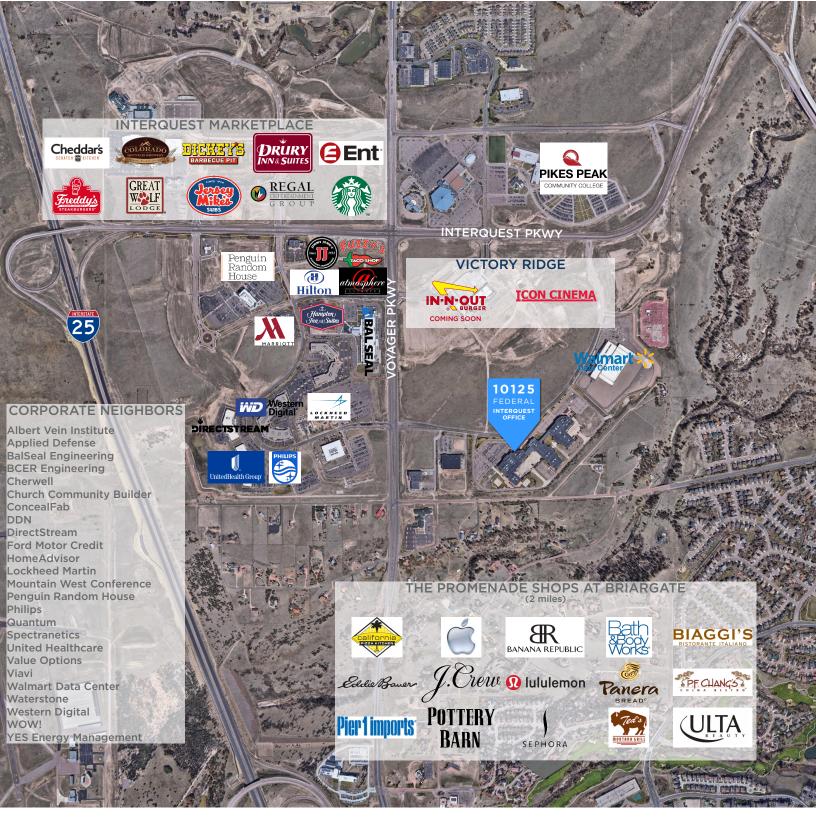

**LOCATION:** Interquest Parkway and Voyager Parkway

BUILDING SIZE (BLDG. A): 196,345 RSF

NUMBER OF LEVELS: 2

**AVAILABLE SPACE:** Tenant A: 34,463 RSF

Tenant B: 35,112 RSF
Tenant C: 13,409 RSF
Tenant D: 38,910 RSF