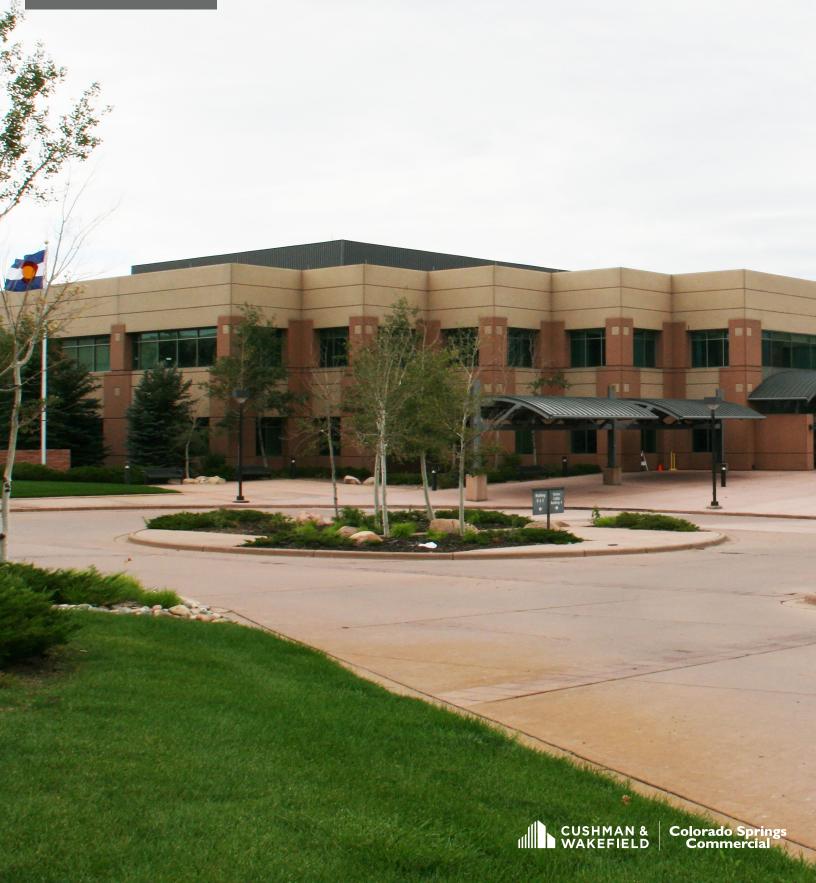

**LOCATION:** Interquest Parkway and Voyager Parkway

BUILDING SIZE (BLDG. A): 196,345 RSF

NUMBER OF LEVELS: 2

**AVAILABLE SPACE:** Tenant A: 34,463 RSF

Tenant B: 35,112 RSF
Tenant C: 13,409 RSF
Tenant D: 38,910 RSF

121,894 RSF

**LEASE RATE:** From \$14.00 per RSF NNN

**EXPENSES:** \$6.05 per RSF (2019 estimate)

TENANT IMPROVEMENTS: Negotiable

PARKING: 3.2 spaces per 1,000 RSF

YEAR CONSTRUCTED: 1998

TELECOM: Level 3/Century Link

AT&T Verizon

CAMPUS AMENITIES: Cafeteria

Workout facility

Shower/locker rooms

Volleyball court Picnic areas

Basketball courts
Putting green

Wi-Fi