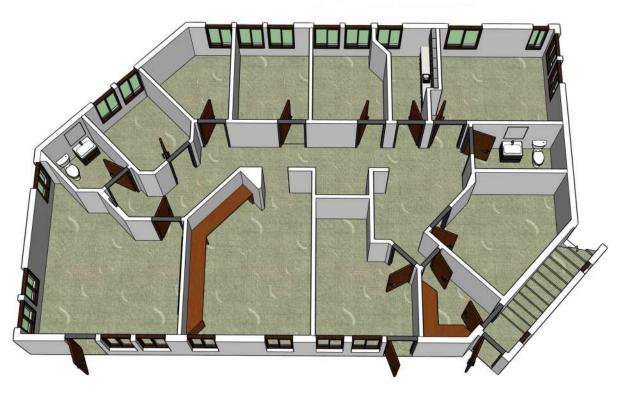

sy ADA access
- Standalone building that has 2 stories with three entrances
- Approximately 2,387 square feet in an amazing professional community

CALL TODAY! 425.786.1411

### **PHOTOS**



Location, Location, Location
Right in central Issaquah on Gilman Blvd



Ample Space (2 Stories)
Floor plan allows for flexible layout



Issaquah Creek in your Backyard Serene view from rooms is tranquil Creek





## **CALL TODAY!** 425.786.1411

#### **PHOTOS**



Move in Ready and Turnkey Wonderful demographics and large growing population in Issaquah



**Perfect for Any Use** Attractive views, plenty of sun light, & abundant free parking in central Issaquah



Up to 10 Rooms + 3 Restrooms Grow and scale your professional business with private rooms & conference room

## 1st/2nd Floor Available





2nd Floor: 655 SF 1st Floor: 1732 SF







# CALL TODAY! **425.786.1411**

#### **LOCATION**

# SURROUNDING OFFICE & AMENITIES

901

**TOTAL BUSINESSES** 



The Property benefits from shared parking and ingress/egress among all five condo units comprising the greater business

7,807

**TOTAL EMPLOYEES** 



**BUSINESS PARK BOUNDARY**