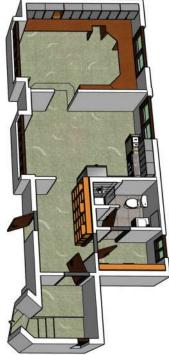

## 1st/2nd Floor Available

2nd Floor: 655 SF 1st Floor: 1732 SF

Up to 10 Rooms + 3 Restrooms Grow and scale your professional business with private rooms & conference room