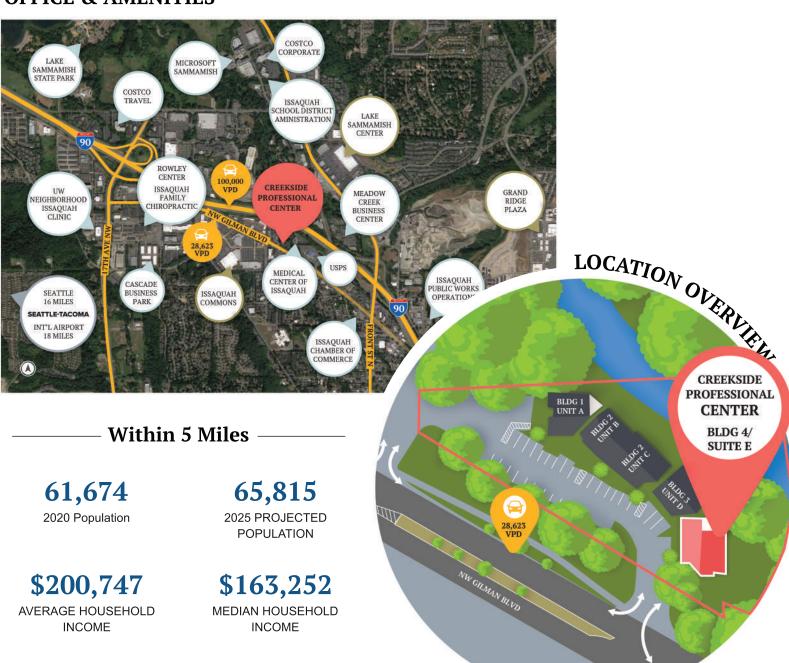

# SURROUNDING OFFICE & AMENITIES

901

**TOTAL BUSINESSES** 

The Property benefits from shared parking and ingress/egress among all five condo units comprising the greater business

7,807

**TOTAL EMPLOYEES** 

**BUSINESS PARK BOUNDARY**