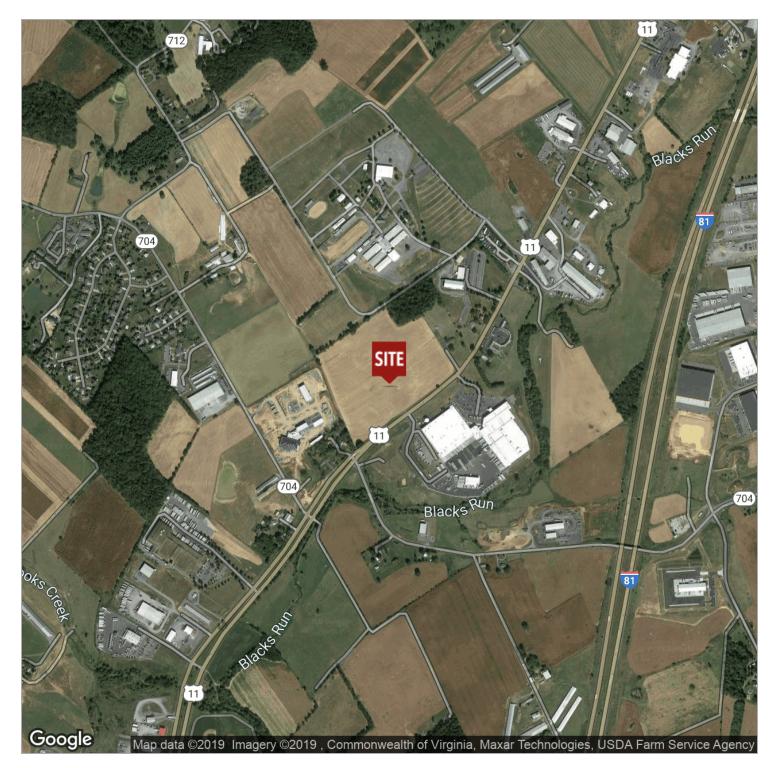

# **30.7 ACRES I-1 LAND**

30.7 Acres South Valley Pike, Harrisonburg, VA 22801

### **Location Maps**

For More Information: