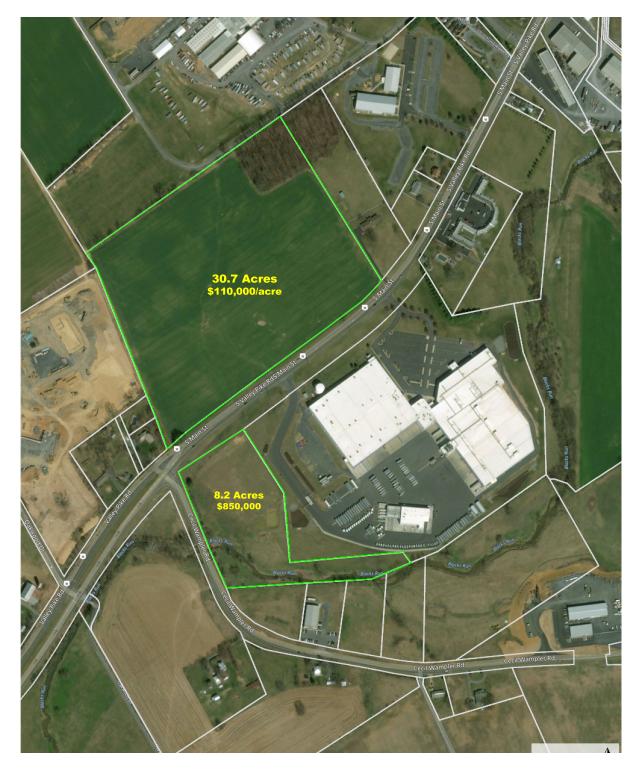

#### **OFFERING SUMMARY**

| Sale Price:    | \$110,000/ Acre                                                           |
|----------------|---------------------------------------------------------------------------|
| Lot Size:      | 30.7 Acres                                                                |
| Zoning:        | I-1                                                                       |
| Utilities:     | Public Water Available<br>Public Sewer Available<br>Natural Gas Available |
| Road Frontage: | 1240 Feet                                                                 |
| MLS#:          | 578414                                                                    |

#### **PROPERTY OVERVIEW**

30.7 Acres for \$110,000/ acre. Located across from Sysco and between TWO Interstate 81 interchanges. Only 1 mile from I-81 exit 240 interchange and 2 miles from I-81 exit 243 interchange. Property has 1240 feet road frontage along Rt. 11 (S Valley Pike), availability to 12 inch water line east of Rt.11, availability to 10 inch sewer east side of Rt.11, and natural gas available on south side of property. Ideal for subdividing into smaller tracts. Located in Rockingham County - No BPOL tax. Owner has exception to sell 10 acres on southside of property.

#### **GIS Outline**

For More Information: