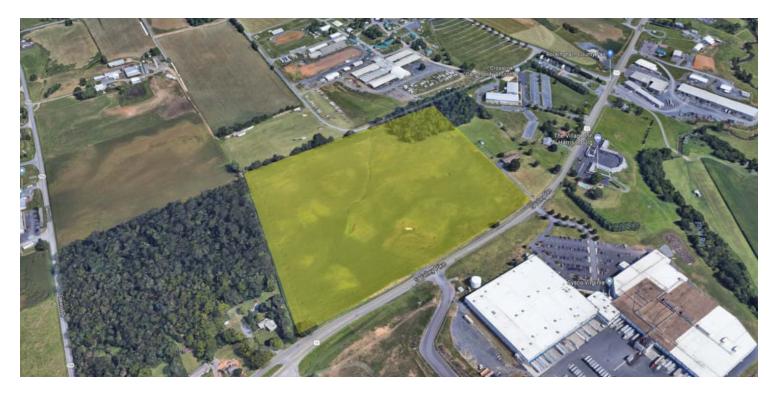

# **30.7 ACRES I-1 LAND - LOCATED ACROSS FROM SYSCO**

South Valley Pike, Harrisonburg, VA 22801

#### **PROPERTY OVERVIEW**

30.7 Acres for \$110,000/ acre. Located across from Sysco and between TWO Interstate 81 interchanges. Only 1 mile from I-81 exit 240 interchange and 2 miles from I-81 exit 243 interchange. Property has 1240 feet road frontage along Rt. 11 (S Valley Pike), availability to 12 inch water line east of Rt.11, availability to 10 inch sewer east side of Rt.11, and natural gas available on south side of property. Ideal for subdividing into smaller tracts. Located in Rockingham County - No BPOL tax. Owner has exception to sell 10 acres on southside of property.