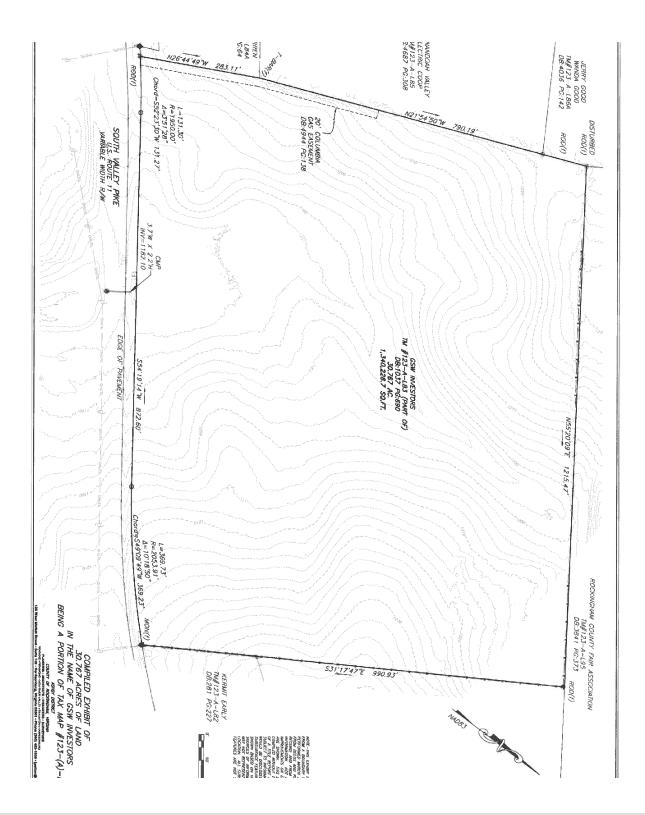

for \$110,000/ acre. Located across from Sysco and between TWO Interstate 81 interchanges. Only 1 mile from I-81 exit 240 interchange and 2 miles from I-81 exit 243 interchange. Property has 1240 feet road frontage along Rt. 11 (S Valley Pike), availability to 12 inch water line east of Rt.11, availability to 10 inch sewer east side of Rt.11, and natural gas available on south side of property. Ideal for subdividing into smaller tracts. Located in Rockingham County - No BPOL tax. Owner has exception to sell 10 acres on southside of property.

For More Information:



## **30.7 ACRES I-1 LAND**

30.7 Acres South Valley Pike, Harrisonburg, VA 22801

#### **GIS Outline**



For More Information:



### **30.7 ACRES I-1 LAND**

30.7 Acres South Valley Pike, Harrisonburg, VA 22801

#### PLAT



For More Information:



# **30.7 ACRES I-1 LAND**

30.7 Acres South Valley Pike, Harrisonburg, VA 22801

### **Location Maps**



For More Information: