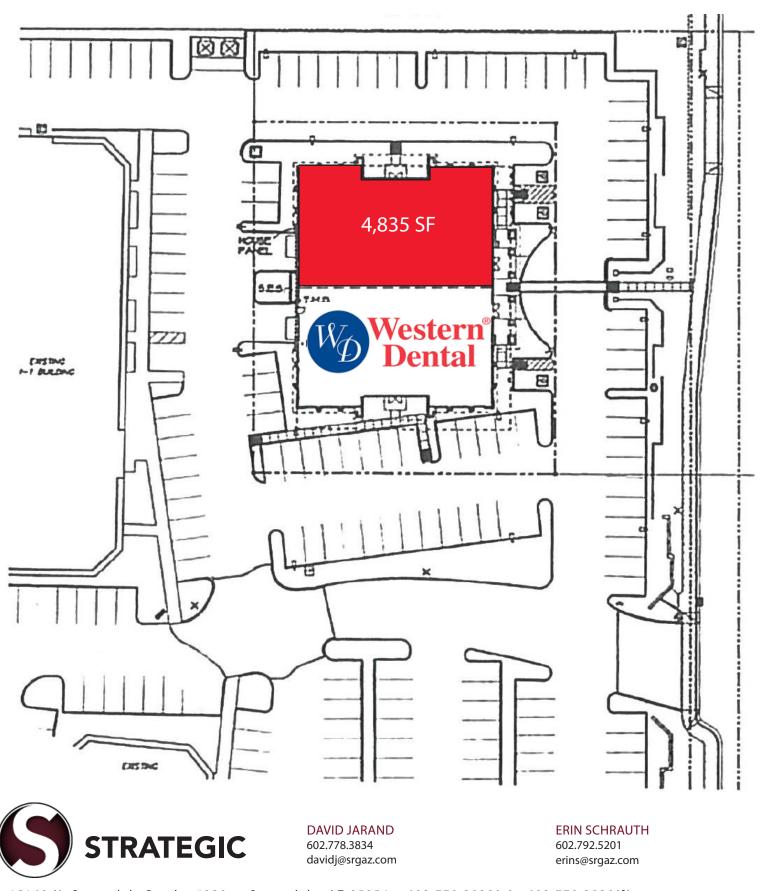

# **ENDCAP SPACE AVAILABLE**

### AVAILABILITY

• 4,835 SF

### FEATURES

Retail Office or Showroom

Roll up Door in Rear

• C-2 Zoning

• 15' Ceiling Height

• 31,000cars per day on Arizona Ave.

TENANTS IN TRADE AREA

Banner Urgent Care