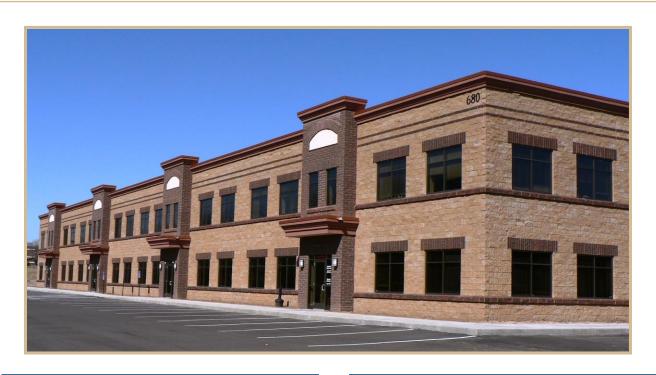

# 680 Commerce Drive, Suite 271 Woodbury, MN 55125

## **PROPERTY DETAILS**

Crossroads Commerce Center 680 Commerce Drive

Building Size: 31,300 SF

Suite 271 317 SF

Lease Rate: \$610/Month

Includes internet and shared reception, conference room and storage.