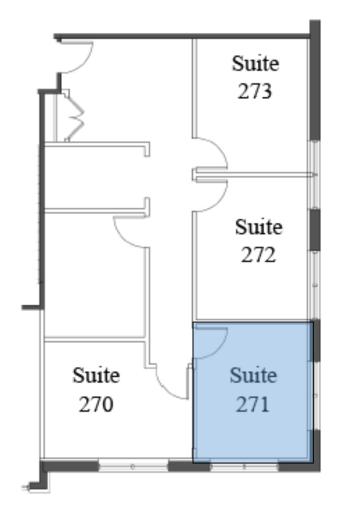

## **FLOOR PLAN**

## **PROPERTY DETAILS**

Crossroads Commerce Center 680 Commerce Drive

Building Size: 31,300 SF

Suite 271 317 SF

Lease Rate: \$610/Month

Includes internet and shared reception, conference room and storage.