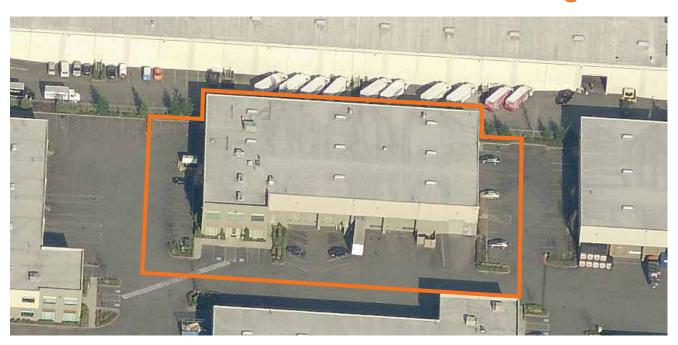

## 30,452 SF total; 6,244 SF office

1.34 acres land

Constructed in 2006

24' clear height

7 dock-high doors / 2 grade-level doors

IL - City of Renton zoning

Fully insulated and temperature controlled warehouse area