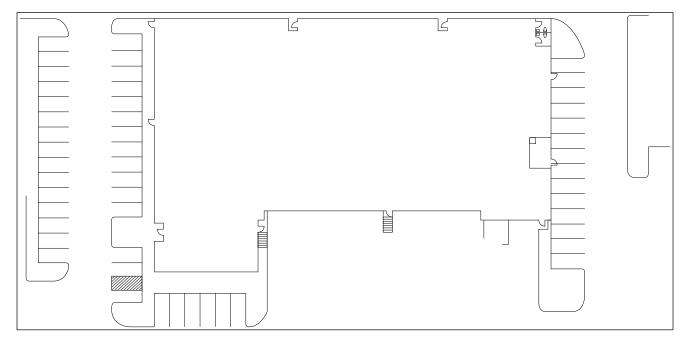

## 30,452 SF total; 6,244 SF office

1.34 acres land

Constructed in 2006

24' clear height

7 dock-high doors / 2 grade-level doors

IL - City of Renton zoning

Fully insulated and temperature controlled warehouse area