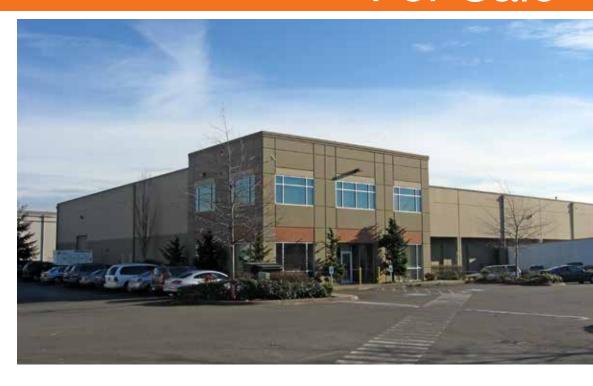

## Oakesdale Commerce Center -Building E3

710 SW 34th Street Renton, WA

## 30,452 SF total; 6,244 SF office

1.34 acres land

Constructed in 2006

24' clear height

7 dock-high doors / 2 grade-level doors

IL - City of Renton zoning

Fully insulated and temperature controlled warehouse area

Heavy power

Class A office build-out

\$4,250,000.00