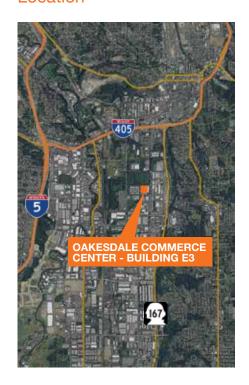

# For Sale

## Oakesdale Commerce Center -Building E3

710 SW 34th Street Renton, WA



### Contact

Thad Mallory, SIOR 206.248.7338 tmallory@kiddermathews.com

**Travis Stanaway** 206.248.6526 traviss@kiddermathews.com

## 30,452 SF total; 6,244 SF office

1.34 acres land

Constructed in 2006

24' clear height

7 dock-high doors / 2 grade-level doors

IL - City of Renton zoning

Fully insulated and temperature controlled warehouse area

Heavy power

Class A office build-out

\$4,250,000.00

### Location







## Oakesdale Commerce Center - Building E3





### Contact

**Thad Mallory, SIOR** 206.248.7338 tmallory@kiddermathews.com

**Travis Stanaway** 206.248.6526 traviss@kiddermathews.com