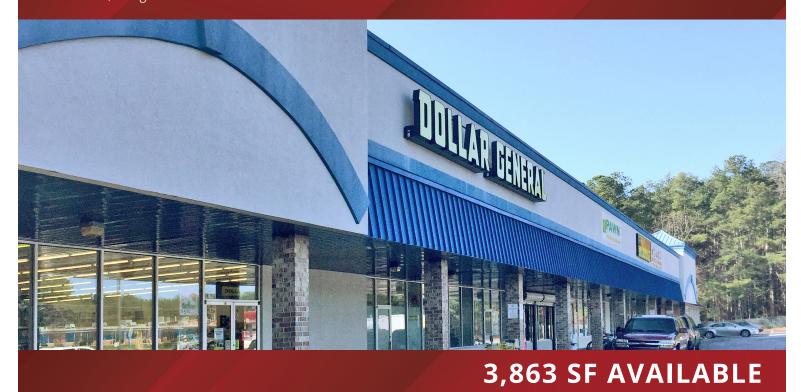

5595 Riverdale Road (Riverdale Road at Flat Shoals Road) College Park, GA 30349 Lat 33.602, Long -84.430

### **FOR LEASE**

### **PROPERTY HIGHLIGHTS**

- Anchored by Dollar General
- Great Visibility and Ample Parking
- Located just North of the Corner of Riverdale Road and Flat Shoals Road
- Close to Interstate-285 and Atlanta's Hartsfield Jackson International Airport.
- Combined Traffic Count: 36,582 VPD