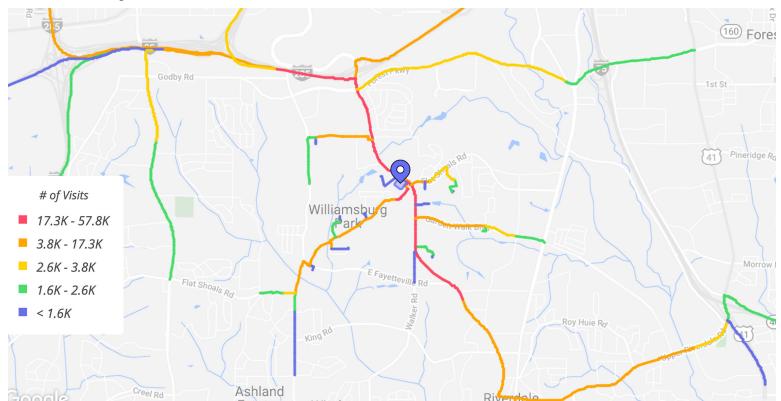

e accuracy of the information provided herein, no liability assumed for error or omission.

5595 Riverdale Road (Riverdale Road at Flat Shoals Road) College Park, GA 30349 Lat 33.602, Long -84.430

### **CUSTOMER JOURNEY - TOP 5 PLACES**

#### **BEFORE VISIT AFTER VISIT** 53.3% 66.8% 10.3% 3.9% River Shoals Village Old National Town Center 6149 Old National Highway College Park, GA 30349 1.6% 1.1% 5658 Riverdale Rd Atlanta, GA 30349 N. Clayton Village Shopping River Shoals Village 1.1% 1.1% 5658 Riverdale Rd Atlanta, GA 30349 5658 Riverdale Rd Atlanta, GA 30349 Merchant Square Wayfield Foods, Inc. 0.9% 1% 5432 Riverstation Blvd Atlanta, GA 30349 7100 Ga Highway 85 Riverdale, GA 30274

#### **CUSTOMER LOYALTY**



Data provided by Placer Labs Inc. (www.placer.ai)

### **CUSTOMER JOURNEY**



Data provided by Placer Labs Inc. (www.placer.ai)

#### **Dave Palumbo**

**770.817.4696** | **dpalumbo@crossmanco.com** 6400 Powers Ferry Road, Suite 300, Atlanta, GA

Licensed Real Estate Broker. No warranty expressed or implied has been made to the accuracy of the information provided herein, no liability assumed for error or omission.