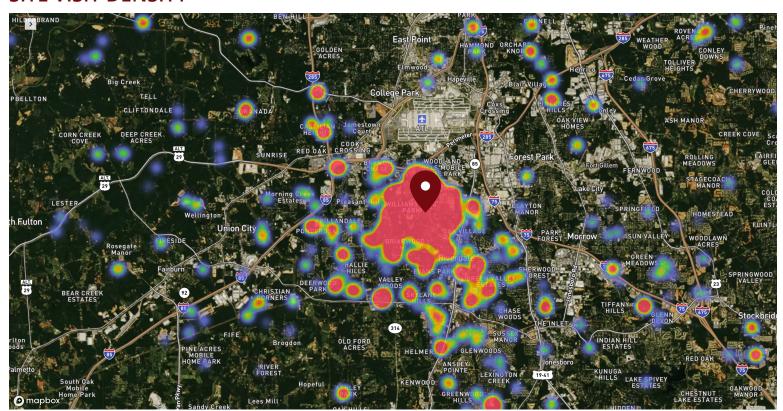

#### SITE VISIT DENSITY

Red, orange, and yellow colors represent the location of 60% of site visitors

Data provided by Placer Labs Inc. (www.placer.ai)