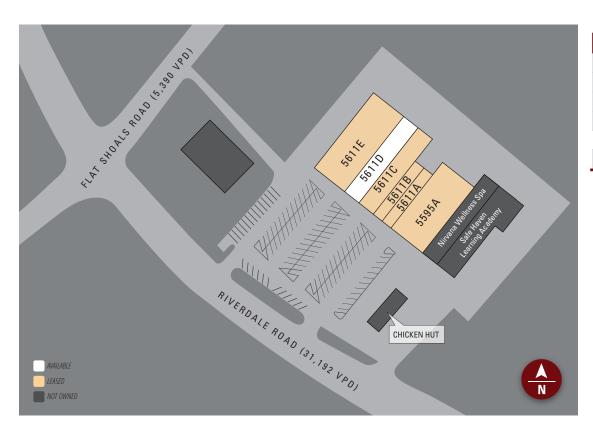

#### SITE PLAN

| Suite | Tenant                | Size   |
|-------|-----------------------|--------|
| 5595A | BPU Top Media         | 7,720  |
| 5611A | Men's Grooming Lounge | 1,983  |
| 5611B | KT BBQ JOINT          | 1,982  |
| 5611C | EPawn                 | 4,575  |
| 5611D | AVAILABLE             | 3,863  |
| 5611E | Dollar General        | 10,500 |

TOTAL 30,623