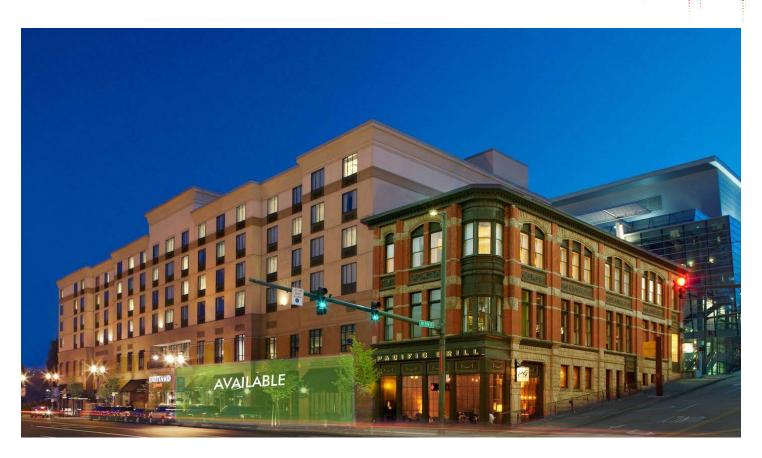

#### PRIME DOWNTOWN RETAIL/OFFICE SPACE

Fully built-out existing European-style spa, ready for business. Prominent inline space at the 162 room Marriott Courtyard Hotel. Great location in the heart the Tacoma Central Business District that captures exposure from the hotel, the Greater Tacoma Convention Center, University of Washington, downtown museums and local businesses. Available for general retail and office as well.

- +  $\pm$ 9,860 RSF total on two floors, divisible
  - First floor:  $\pm 6,093$  RSF
  - Second floor:  $\pm 3,766$  RSF
- + Offered at \$22.50 PSF, modified gross
- + Generous Tenant Improvement package
- + On-site amenities include valet parking, restaurant, and conference space