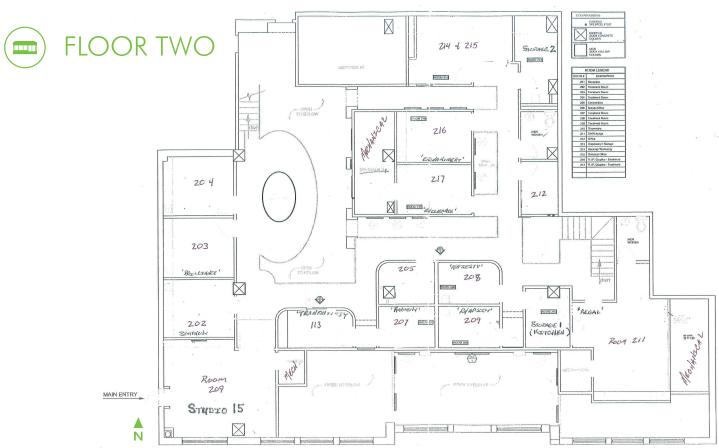

- +  $\pm$ 9,860 RSF total on two floors, divisible
  - First floor:  $\pm 6,093$  RSF
  - Second floor:  $\pm 3,766$  RSF
- + Offered at \$22.50 PSF, modified gross
- + Generous Tenant Improvement package
- + On-site amenities include valet parking, restaurant, and conference space