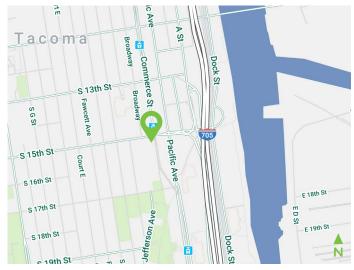

- + Parking: up to 4/1,000\*
- + Downtown Light-Rail stop is one-half block away
- + Pacific Avenue signage available
- + Zoning: Downtown Commercial Core (City of Tacoma)
- + Traffic counts on Pacific Ave: 12,690 ADT