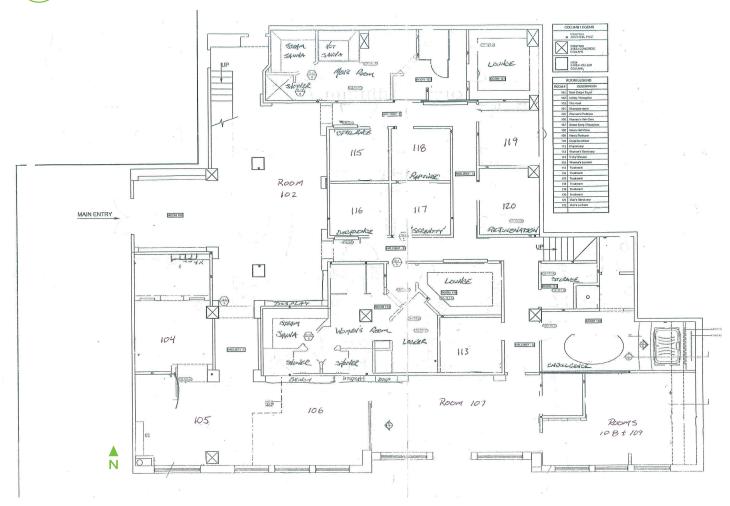

- +  $\pm$ 9,860 RSF total on two floors, divisible
  - First floor:  $\pm 6,093$  RSF
  - Second floor:  $\pm 3,766$  RSF
- + Offered at \$22.50 PSF, modified gross
- + Generous Tenant Improvement package
- + On-site amenities include valet parking, restaurant, and conference space