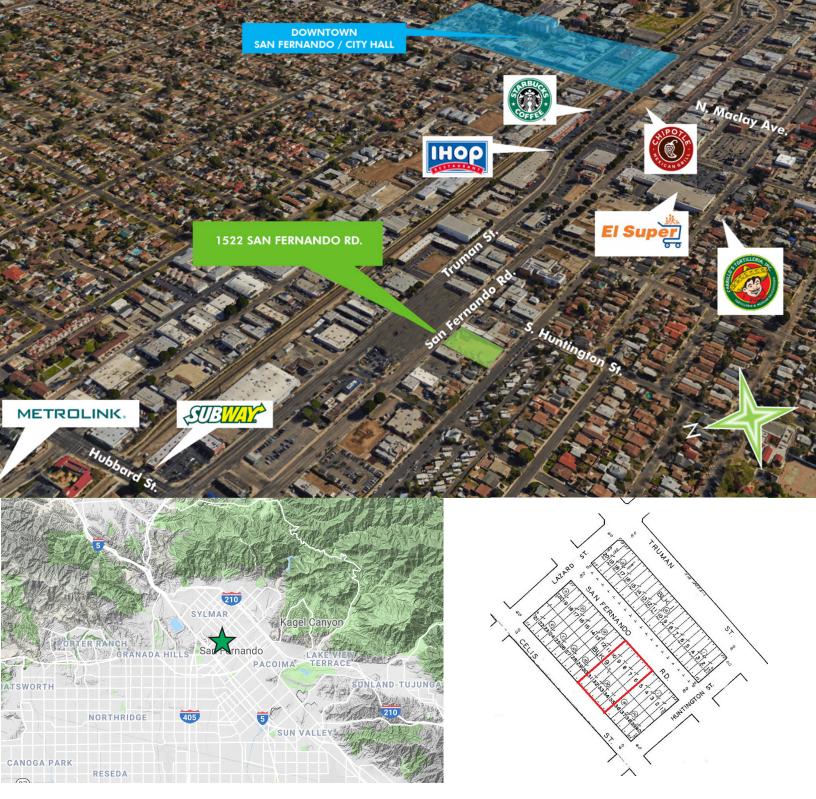

# PROPERTY OVERVIEW

- Walking Distance to Metrolink Train Station, Restaurants, Shopping and other Amenities
- Located Between N. Maclay Avenue & Hubbard Street
- Close Proximity to 5, 118, 405 & 210 Freeways
- City of San Fernando Benefits
- Multiple Street Frontage