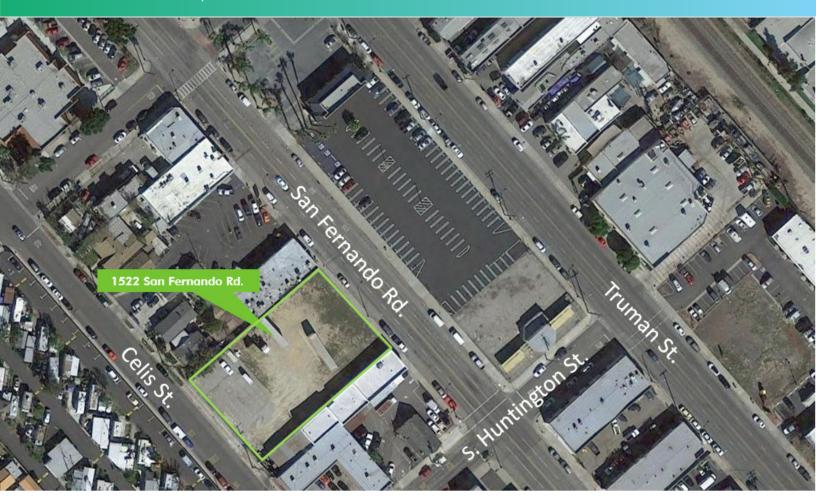

## 1522 SAN FERNANDO RD.

SAN FERNANDO, CA 91340

## PROPERTY INFO

+ 1522 SAN FERNANDO: APN: 2612-006-024

+ SALE PRICE: \$2,294,551

+ LOT AREA: 25,006 SF (0.57 AC)

+ PRICE PSF: \$91.76 + ZONING: \$P-5