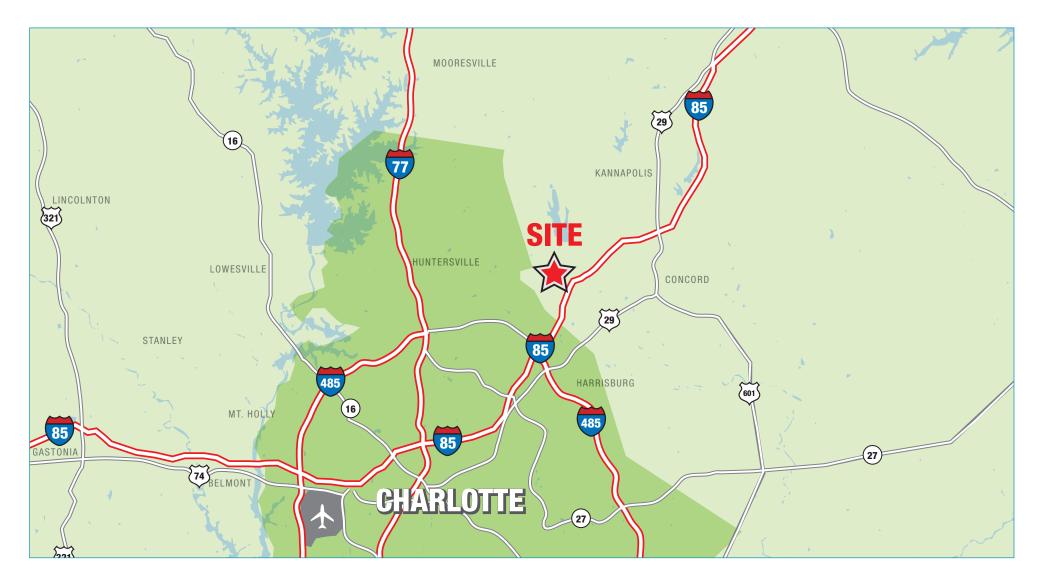

|
|  | • | Zoning:             | Industrial One (I-1)                                                                                                 |
|  | ٠ | Location:           | Great access to Interstate 85 near the corner of Derita and Poplar Tent Rd. in Concord, NC.                          |
|  |   |                     |                                                                                                                      |

**Raffi Simel** 

Associate +1 336 289 2541 raffi.simel@cushwake.com Kevin Kemp, SIOR Director +1 336 812 3307 kevin.kemp@cushwake.com



628 Green Valley Road, Ste. 202 Greensboro, NC 27408 Main +1 336 668 9999 Fax +1 336 668 0888 cushmanwakefield.com





Raffi Simel Associate +1 336 289 2541 raffi.simel@cushwake.com Kevin Kemp, SIOR Director +1 336 812 3307 kevin.kemp@cushwake.com 628 Green Valley Road, Ste. 202 Greensboro, NC 27408 Main +1 336 668 9999 Fax +1 336 668 0888 **cushmanwakefield.com** 









Raffi Simel Associate +1 336 289 2541 raffi.simel@cushwake.com Kevin Kemp, SIOR Director +1 336 812 3307 kevin.kemp@cushwake.com 628 Green Valley Road, Ste. 202 Greensboro, NC 27408 Main +1 336 668 9999 Fax +1 336 668 0888 cushmanwakefield.com





Raffi Simel Associate +1 336 289 2541 raffi.simel@cushwake.com Kevin Kemp, SIOR Director +1 336 812 3307 kevin.kemp@cushwake.com 628 Green Valley Road, Ste. 202 Greensboro, NC 27408 Main +1 336 668 9999 Fax +1 336 668 0888 cushmanwakefield.com