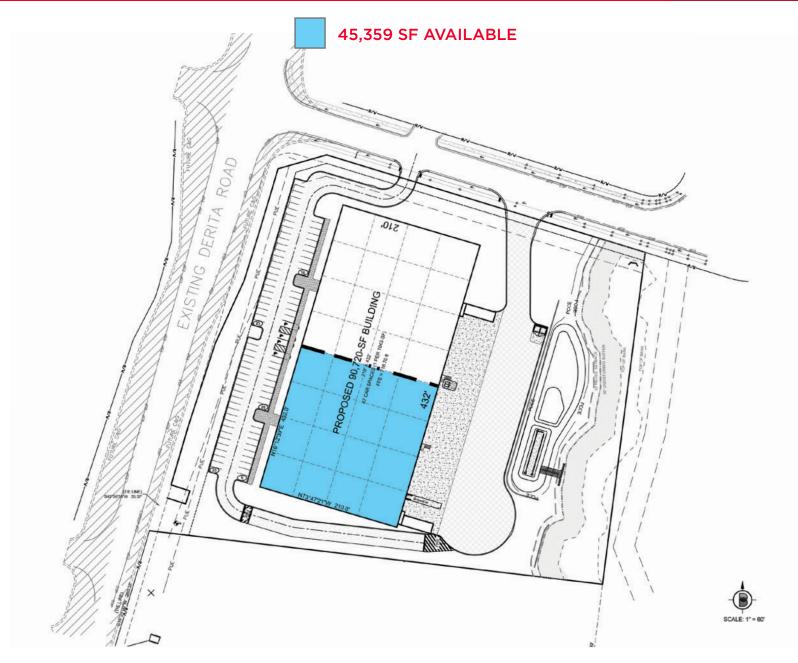

## **Property Highlights**

CUSHMAN & WAKEFIELD

|  | • | Site Acreage:       | +/- 7.63 AC                                                                                                          |
|--|---|---------------------|----------------------------------------------------------------------------------------------------------------------|
|  | • | Total Building:     | +/- 90,720 SF                                                                                                        |
|  | • | Available:          | +/- 45,359 SF                                                                                                        |
|  |   | Lease Rate:         | Negotiable                                                                                                           |
|  | • | Delivery:           | Q2 2020                                                                                                              |
|  | ٠ | General Contractor: | Choate Construction                                                                                                  |
|  | • | Construction:       | Tilt-up                                                                                                              |
|  | ٠ | Floor Thickness:    | 6" thick, constructed of 4,000 psi concrete reinforced with #3 rebar 18" on center poured over a 4" compacted stone. |
|  | • | Clear Height:       | 32'                                                                                                                  |
|  | ٠ | Building Depth:     | 210'                                                                                                                 |
|  | • | Lighting:           | LED High Bay, motioned-sensored lighting with clerestory windows                                                     |
|  | ٠ | Column Spacing:     | 50' x 50' with a 60' speed bay                                                                                       |
|  | • | Loading:            | Up to twelve (12), 9' x 10' dock-high doors<br>One (1), 12' x 14' drive-in door (To Tenant's Specs.)                 |
|  | • | Truck Court Depth:  | 130'                                                                                                                 |
|  | • | Sprinkler:          | ESFR                                                                                                                 |
|  | • | Heat:               | (2) 200 MBH gas fired unit heaters vented thru the roof                                                              |
|  | • | Electrical:         | 277/480 Volt 3 phase with a 200 amp panel and a 120/208 Volt 3 phase 150 amp panel                                   |
|  | • | Office:             | Customizable to Tenant's specs.                                                                                      |
|  | • | Parking:            | 1:1,042 SF                                                                                                           |
|  | • | Water/Sewer:        | City of Concord                                                                                                      |
|  | • | Zoning:             | Industrial One (I-1)                                                                                                 |
|  | ٠ | Location:           | Great access to Interstate 85 near the corner of Derita and Poplar Tent Rd. in Concord, NC.                          |
|  |   |                     |                                                                                                                      |