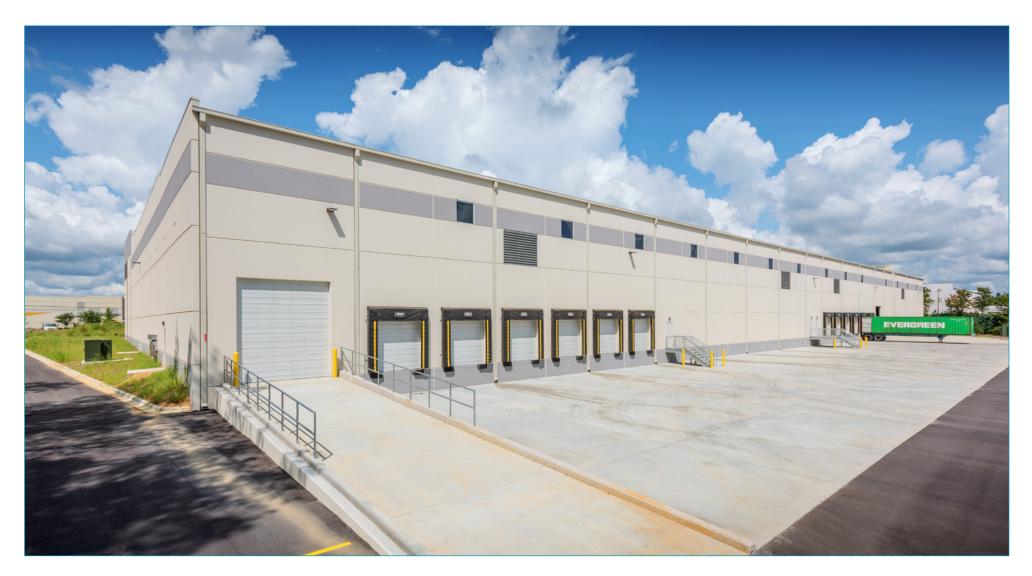

## **Property Highlights**

CUSHMAN & WAKEFIELD

|  | • | Site Acreage:       | +/- 7.63 AC                                                                                                          |
|--|---|---------------------|----------------------------------------------------------------------------------------------------------------------|
|  | • | Total Building:     | +/- 90,720 SF                                                                                                        |
|  | • | Available:          | +/- 45,359 SF                                                                                                        |
|  |   | Lease Rate:         | Negotiable                                                                                                           |
|  | • | Delivery:           | Q2 2020                                                                                                              |
|  | ٠ | General Contractor: | Choate Construction                                                                                                  |
|  | • | Construction:       | Tilt-up                                                                                                              |
|  | ٠ | Floor Thickness:    | 6" thick, constructed of 4,000 psi concrete reinforced with #3 rebar 18" on center poured over a 4" compacted stone. |
|  | • | Clear Height:       | 32'                                                                                                                  |
|  | ٠ | Building Depth:     | 210'                                                                                                                 |
|  | • | Lighting:           | LED High Bay, motioned-sensored lighting with clerestory windows                                                     |
|  | ٠ | Column Spacing:     | 50' x 50' with a 60' speed bay                                                                                       |
|  | • | Loading:            | Up to twelve (12), 9' x 10' dock-high doors<br>One (1), 12' x 14' drive-in door (To Tenant's Specs.)                 |
|  | • | Truck Court Depth:  | 130'                                                                                                                 |
|  | • | Sprinkler:          | ESFR                                                                                                                 |
|  | • | Heat:               | (2) 200 MBH gas fired unit heaters vented thru the roof                                                              |
|  | • | Electrical:         | 277/480 Volt 3 phase with a 200 amp panel and a 120/208 Volt 3 phase 150 amp panel                                   |
|  | • | Office:             | Customizable to Tenant's specs.                                                                                      |
|  | • | Parking:            | 1:1,042 SF                                                                                                           |
|  | • | Water/Sewer:        | City of Concord                                                                                                      |
|  | • | Zoning:             | Industrial One (I-1)                                                                                                 |
|  | ٠ | Location:           | Great access to Interstate 85 near the corner of Derita and Poplar Tent Rd. in Concord, NC.                          |
|  |   |                     |                                                                                                                      |