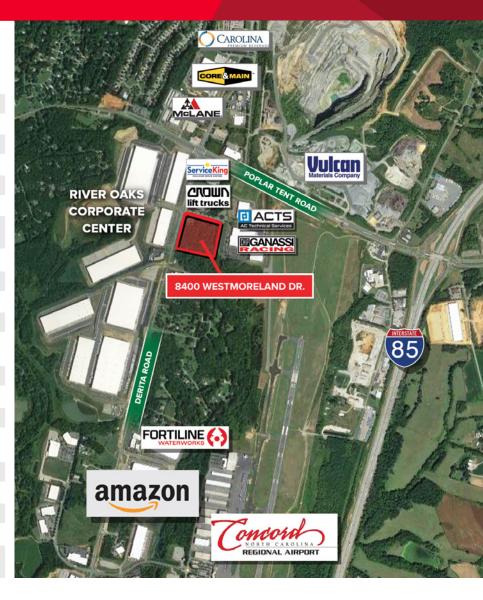

|
|  | • | Water/Sewer:        | City of Concord                                                                                                      |
|  | • | Zoning:             | Industrial One (I-1)                                                                                                 |
|  | ٠ | Location:           | Great access to Interstate 85 near the corner of Derita and Poplar Tent Rd. in Concord, NC.                          |
|  |   |                     |                                                                                                                      |

**Raffi Simel** 

Associate +1 336 289 2541 raffi.simel@cushwake.com Kevin Kemp, SIOR Director +1 336 812 3307 kevin.kemp@cushwake.com



628 Green Valley Road, Ste. 202 Greensboro, NC 27408 Main +1 336 668 9999 Fax +1 336 668 0888 cushmanwakefield.com





Raffi Simel Associate +1 336 289 2541 raffi.simel@cushwake.com Kevin Kemp, SIOR Director +1 336 812 3307 kevin.kemp@cushwake.com 628 Green Valley Road, Ste. 202 Greensboro, NC 27408 Main +1 336 668 9999 Fax +1 336 668 0888 **cushmanwakefield.com** 









Raffi Simel Associate +1 336 289 2541 raffi.simel@cushwake.com Kevin Kemp, SIOR Director +1 336 812 3307 kevin.kemp@cushwake.com 628 Green Valley Road, Ste. 202 Greensboro, NC 27408 Main +1 336 668 9999 Fax +1 336 668 0888 cushmanwakefield.com





Raffi Simel Associate +1 336 289 2541 raffi.simel@cushwake.com Kevin Kemp, SIOR Director +1 336 812 3307 kevin.kemp@cushwake.com 628 Green Valley Road, Ste. 202 Greensboro