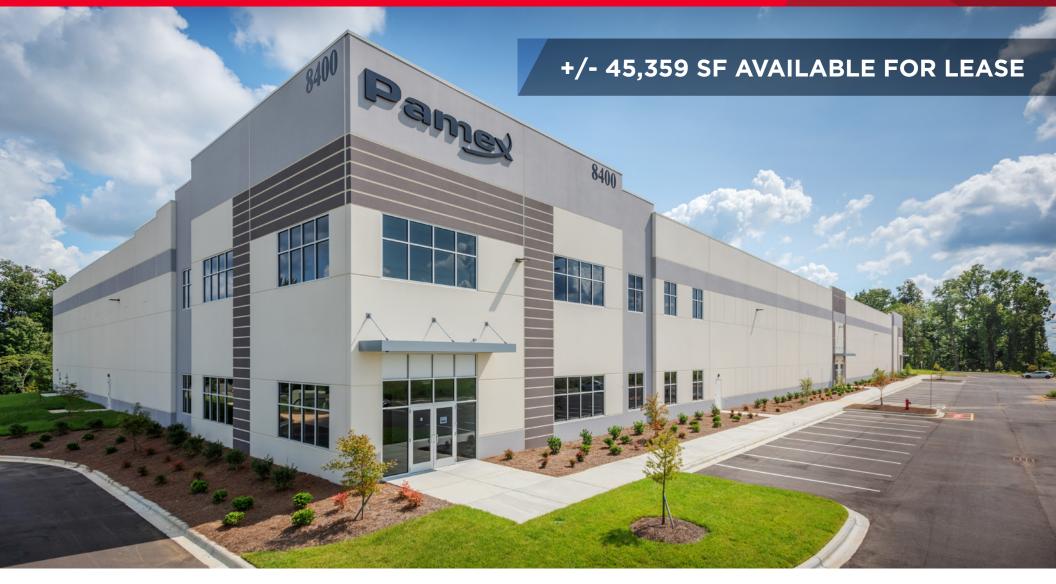

## 8400 Westmoreland Dr. NW

Concord, NC 28027

## **Property Highlights**

CUSHMAN & WAKEFIELD

|  | • | Site Acreage:       | +/- 7.63 AC                                                                                                          |
|--|---|---------------------|----------------------------------------------------------------------------------------------------------------------|
|  | • | Total Building:     | +/- 90,720 SF                                                                                                        |
|  | • | Available:          | +/- 45,359 SF                                                                                                        |
|  |   | Lease Rate:         | Negotiable                                                                                                           |
|  | • | Delivery:           | Q2 2020                                                                                                              |
|  | ٠ | General Contractor: | Choate Construction                                                                                                  |
|  | • | Construction:       | Tilt-up                                                                                                              |
|  | ٠ | Floor Thickness:    | 6" thick, constructed of 4,000 psi concrete reinforced with #3 rebar 18" on center poured over a 4" compacted stone. |
|  | • | Clear Height:       | 32'                                                                                                                  |
|  | ٠ | Building Depth:     | 210'                                                                                                                 |
|  | • | Lighting:           | LED High Bay, motioned-sensored lighting with clerestory windows                                                     |
|  | ٠ | Column Spacing:     | 50' x 50' with a 60' speed bay                                                                                       |
|  | • | Loading:            | Up to twelve (12), 9' x 10' dock-high doors<br>One (1), 12' x 14' drive-in door (To Tenant's Specs.)                 |
|  | • | Truck Court Depth:  | 130'                                                                                                                 |
|  | • | Sprinkler:          | ESFR                                                                                                                 |
|  | • | Heat:               | (2) 200 MBH gas fired unit heaters vented thru the roof                                                              |
|  | • | Electrical:         | 277/480 Volt 3 phase with a 200 amp panel and a 120/208 Volt 3 phase 150 amp panel                                   |
|  | • | Office:             | Customizable to Tenant's specs.                                                                                      |
|  | • | Parking:            | 1:1,042 SF                                                                                                           |
|  | • | Water/Sewer:        | City of Concord                                                                                                      |
|  | • | Zoning:             | Industrial One (I-1)                                                                                                 |
|  | ٠ | Location:           | Great access to Interstate 85 near the corner of Derita and Poplar Tent Rd. in Concord, NC.                          |
|  |   |                     |                                                                                                                      |