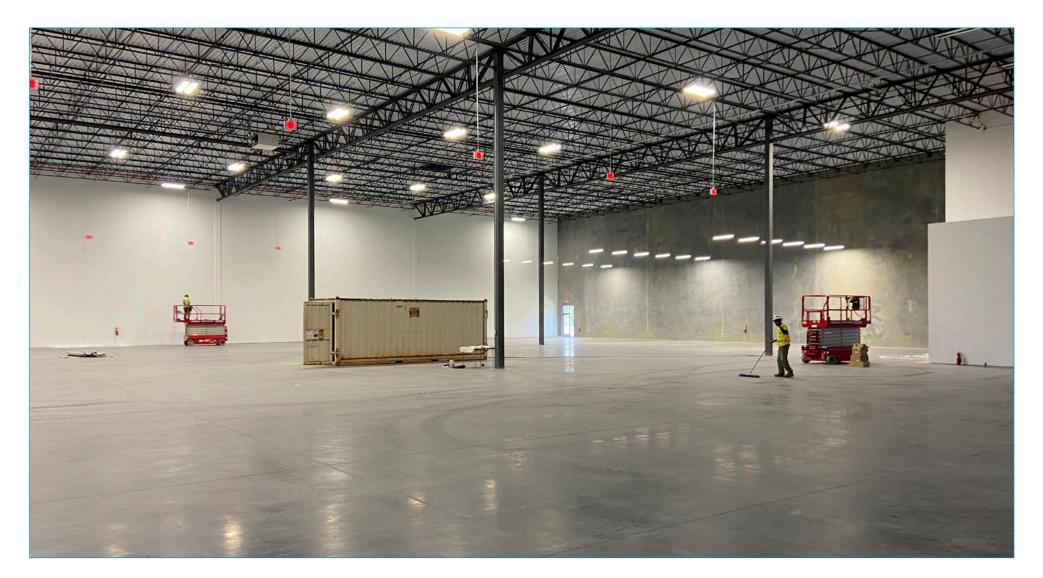

## **Property Highlights**

CUSHMAN & WAKEFIELD

|  | • | Site Acreage:       | +/- 7.63 AC                                                                                                          |
|--|---|---------------------|----------------------------------------------------------------------------------------------------------------------|
|  | • | Total Building:     | +/- 90,720 SF                                                                                                        |
|  | • | Available:          | +/- 45,359 SF                                                                                                        |
|  |   | Lease Rate:         | Negotiable                                                                                                           |
|  | • | Delivery:           | Q2 2020                                                                                                              |
|  | ٠ | General Contractor: | Choate Construction                                                                                                  |
|  | • | Construction:       | Tilt-up                                                                                                              |
|  | ٠ | Floor Thickness:    | 6" thick, constructed of 4,000 psi concrete reinforced with #3 rebar 18" on center poured over a 4" compacted stone. |
|  | • | Clear Height:       | 32'                                                                                                                  |
|  | ٠ | Building Depth:     | 210'                                                                                                                 |
|  | • | Lighting:           | LED High Bay, motioned-sensored lighting with clerestory windows                                                     |
|  | ٠ | Column Spacing:     | 50' x 50' with a 60' speed bay                                                                                       |
|  | • | Loading:            | Up to twelve (12), 9' x 10' dock-high doors<br>One (1), 12' x 14' drive-in door (To Tenant's Specs.)                 |
|  | • | Truck Court Depth:  | 130'                                                                                                                 |
|  | • | Sprinkler:          | ESFR                                                                                                                 |
|  | • | Heat:               | (2) 200 MBH gas fired unit heaters vented thru the roof                                                              |
|  | • | Electrical:         | 277/480 Volt 3 phase with a 200 amp panel and a 120/208 Volt 3 phase 150 amp panel                                   |
|  | • | Office:             | Customizable to Tenant's specs.                                                                                      |
|  | • | Parking:            | 1:1,042 SF                                                                                                           |
|  | • | Water/Sewer:        | City of Concord                                                                                                      |
|  | • | Zoning:             | Industrial One (I-1)                                                                                                 |
|  | ٠ | Location:           | Great access to Interstate 85 near the corner of Derita and Poplar Tent Rd. in Concord, NC.                          |
|  |   |                     |                                                                                                                      |