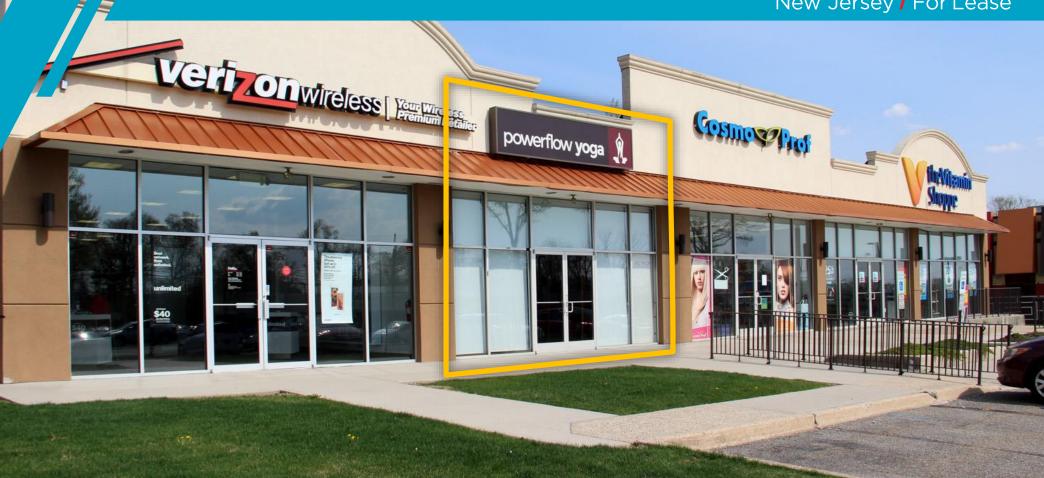

New Jersey / For Lease

#### RETAIL SPACE

2,208 SF Former Powerflow Yoga

#### **CO-TENANTS**

Vitamin Shoppe, Verizon, Cosmo Prof