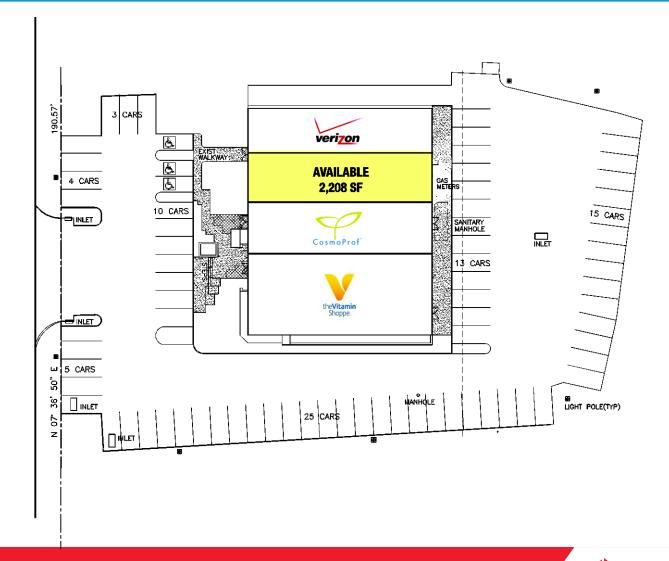

#### **FLOORPLAN**

NEW JERSEY STATE HIGHWAY ROUTE 23N

New Jersey / For Lease

NEW JERSEY STATE HIGHWAY ROUTE 23N

New Jersey / For Lease

#### RETAIL SPACE

2,208 SF Former Powerflow Yoga