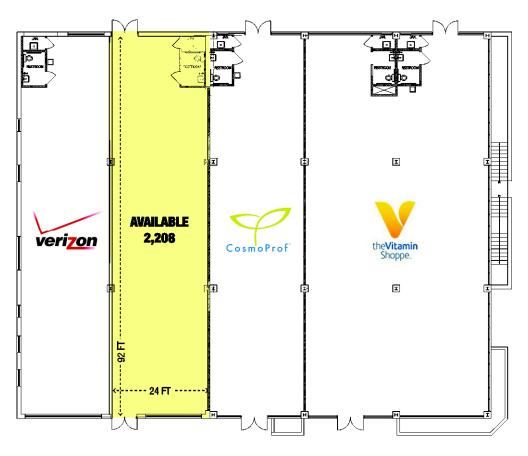

#### **FLOORPLAN**

NEW JERSEY STATE HIGHWAY ROUTE 23N

New Jersey / For Lease

NEW JERSEY STATE HIGHWAY ROUTE 23N

New Jersey / For Lease

#### RETAIL SPACE

2,208 SF Former Powerflow Yoga