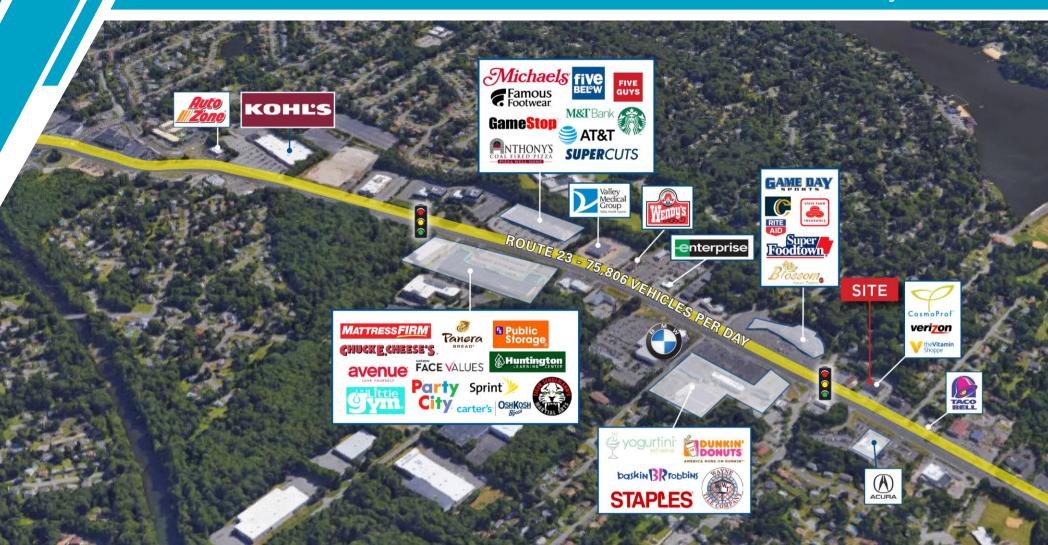

#### **NEIGHBORING TENANTS**

Starbucks, Panera Bread, Taco Bell, Wendy's, Anthony's Coal Fired Pizza, Valley Health System, Chuck E Cheese, Kohl's, Foodtown

#### **COMMENTS**

- Prime Retail Location on Route 23 75,806 Vehicles Per Day
- Highly Visible NJ Retail Highway Location
- Newly Renovated Shopping Center
- Abundant Parking & Pylon Signage Available