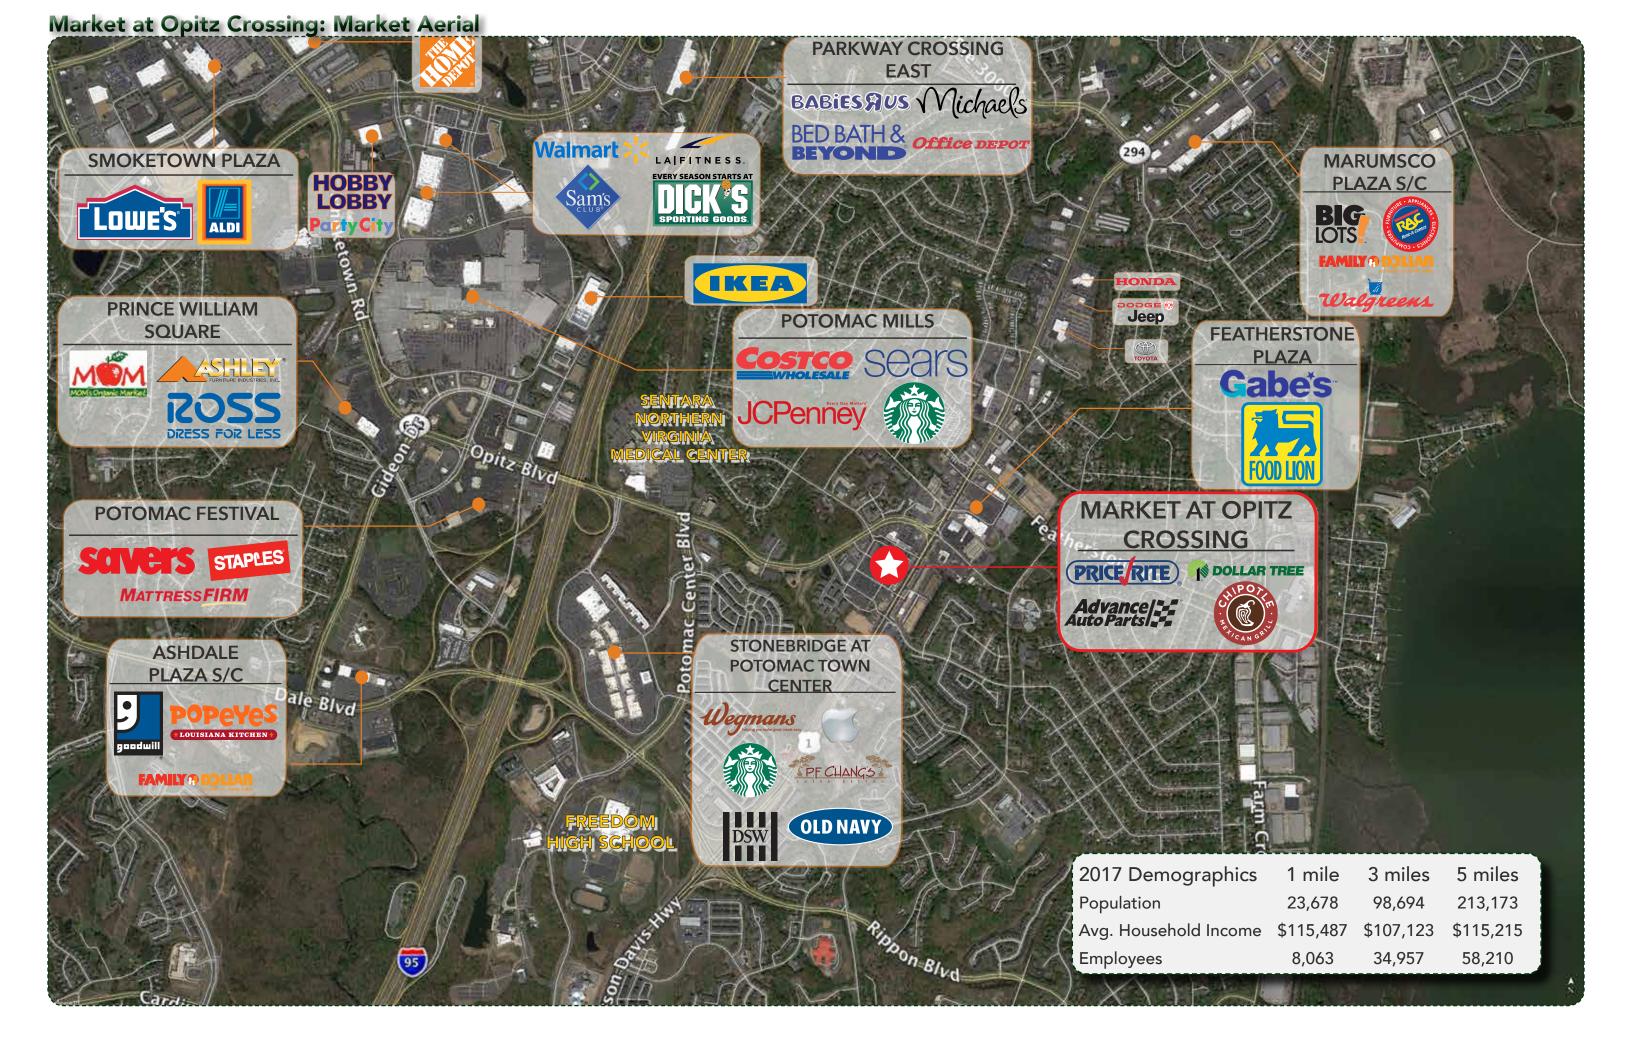

## Property Highlights:

• Total Square Feet: 157,724

• Parking Spaces: 731± (4.6:1,000)

Zoning: B-1 (General Business District)

- Located at a signalized entrance
- ADT 47,000+ on Route 1
- Less than 1 mile from I-95 Exit #15
- Located in Prince William County which is ranked one of the 10 wealthiest counties in the United States
- Located 25 miles southwest of Washington, D.C.