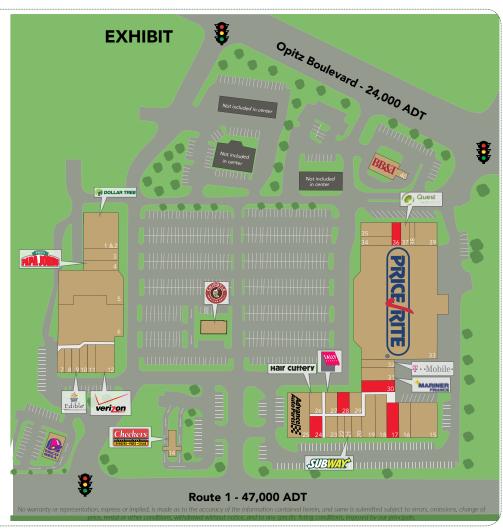

## Site Plan TENANT DIRECTORY 0 Chipotle Dollar Tree 1 & 2 Parish Blu Hair Salon 3 4 Papa John's Pizza 5 Sweet Home Furniture 6 Hibachi Grill & Supreme Buffet 7 Gina's Carryout 8 LA Nails 9 **Edible Arrangements** 10 **H&R Block** Groomingdale's Pet Salon 11 The Wireless Center 12 13 Taco Bell 14 Checkers 15 Tiger Den Martial Arts Tobacco World 16 AVAILABLE: 2,175 SF 17 Metro Pawn 18 19 Dr. Niles & Associates 20 ACE America's Cash Express 21 Subway 22 Little Tapei 23 Laban Grille 24 25 AVAILABLE: 1,195 SF Advance Auto Parts 26 Hair Cuttery 27 Sally Beauty 28 AVAILABLE: 1,607 SF 29 Bob's Cleaners 30 **AVAILABLE: 2.516 SF** 31 Mariner Finance 32 T-Mobile 33 PriceRite 34 Regal Pharmacy Buffalo Philly 35 AVAILABLE: 1,780 SF 36 37 **Quest Diagnostics**