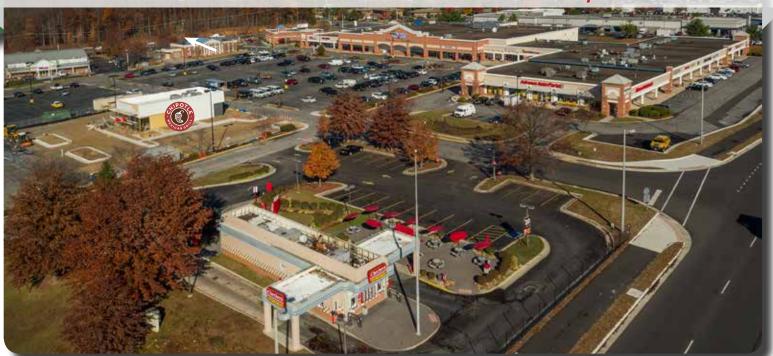

## **Market at Opitz Crossing**

2141 Opitz Boulevard, Woodbridge, VA 22192
Prince William County

**RETAIL SPACE AVAILABLE STARTING AT 1,195 SF** 

## Property Highlights:

• Total Square Feet: 157,724

• Parking Spaces: 731± (4.6:1,000)

Zoning: B-1 (General Business District)

- Located at a signalized entrance
- ADT 47,000+ on Route 1
- Less than 1 mile from I-95 Exit #15
- Located in Prince William County which is ranked one of the 10 wealthiest counties in the United States
- Located 25 miles southwest of Washington, D.C.