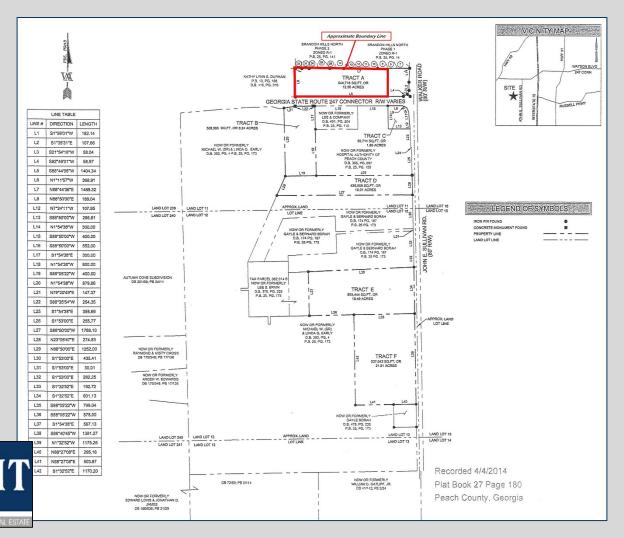

## PRICE REDUCED \$79,000/ACRE \$69,000/ACRE

- ±10.5 acres
- Approximately 1,200 frontage feet on Highway 247 Connector
- Zoned C-3/PUD
- Great location less than 1.5 miles west of Interstate 75 (Exit 146) and across from the Medical Center of Peach County, Navicent Health
- Additional acreage available in the immediate area (call Agent for more information)