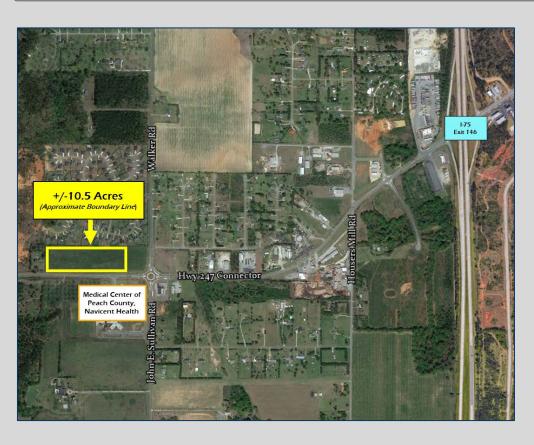

## Highway 247 Connector @ Walker Road Byron, GA 31008 Peach County

## PRICE REDUCED \$79,000/ACRE \$69,000/ACRE

- ±10.5 acres
- Approximately 1,200 frontage feet on Highway 247 Connector
- Zoned C-3/PUD
- Great location less than 1.5 miles west of Interstate 75 (Exit 146) and across from the Medical Center of Peach County, Navicent Health
- Additional acreage available in the immediate area (call Agent for more information)