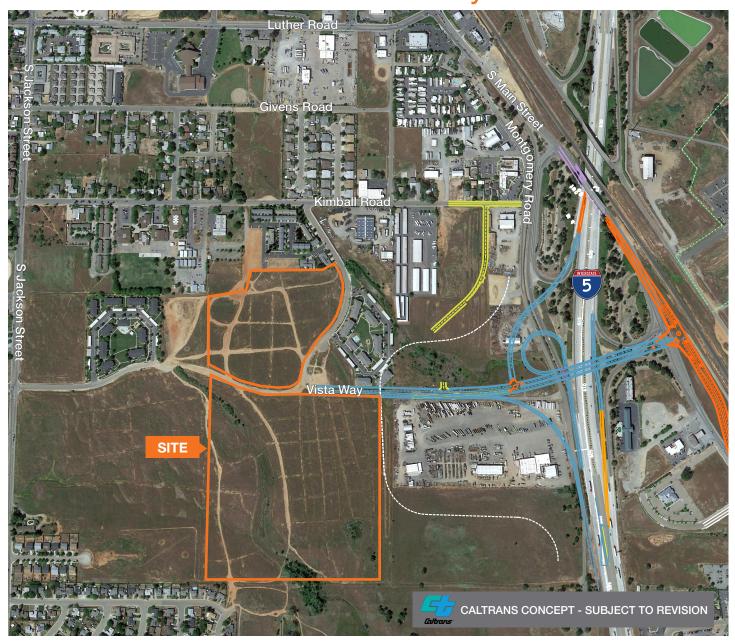

#### For Sale: \$2,950,000 (\$1.21 PSF) 56.19 Acres Residential Land

APN's: 035-022-09,-022,-023

Proposed I-5 interchange including on/off ramp via Vista Way

Level topography with water available on the 2 adjacent parcels. Sewer must be extended from the street, lift station may be necessary