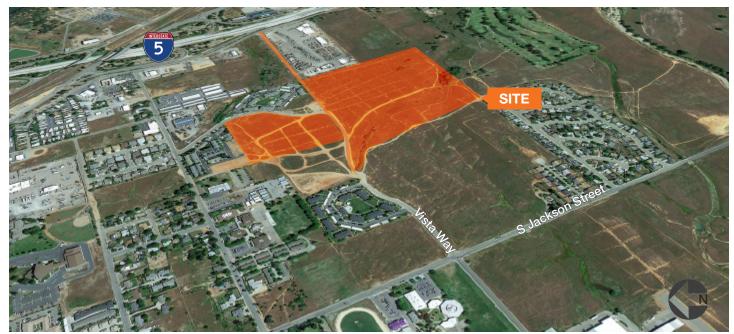

#### For Sale: \$2,950,000 (\$1.21 PSF) 56.19 Acres Residential Land

APN's: 035-022-09,-022,-023

Proposed I-5 interchange including on/off ramp via Vista Way

Level topography with water available on the 2 adjacent parcels. Sewer must be extended from the street, lift station may be necessary

Located within city limits, R-4 zoning has been rewritten for multi-use

#### Contact

Jay Richter, CCIM

Vice President 916.751.3609 jrichter@kiddermathews.com LIC #01305696 C-1 zoning overlay for the two parcels fronting S Jackson Street

20 units/acre allowable per the 2008-'13 housing element of the Red Bluff General Plan