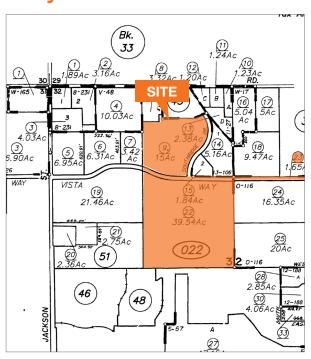

#### For Sale: \$2,950,000 (\$1.21 PSF) 56.19 Acres Residential Land

APN's: 035-022-09,-022,-023

Proposed I-5 interchange including on/off ramp via Vista Way

Level topography with water available on the 2 adjacent parcels. Sewer must be extended from the street, lift station may be necessary