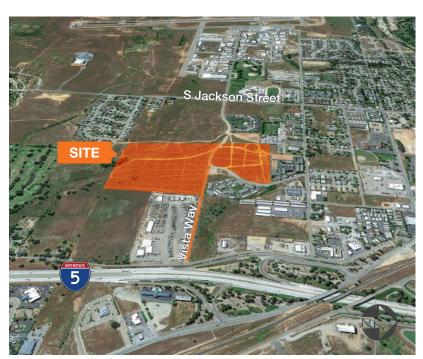

#### For Sale: \$2,950,000 (\$1.21 PSF) 56.19 Acres Residential Land

APN's: 035-022-09,-022,-023

Proposed I-5 interchange including on/off ramp via Vista Way

Level topography with water available on the 2 adjacent parcels. Sewer must be extended from the street, lift station may be necessary