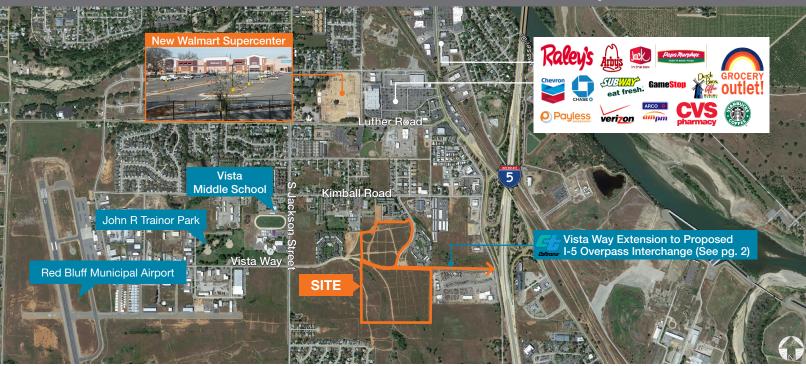

#### For Sale: \$2,950,000 (\$1.21 PSF) 56.19 Acres Residential Land

APN's: 035-022-09,-022,-023

Proposed I-5 interchange including on/off ramp via Vista Way

Level topography with water available on the 2 adjacent parcels. Sewer must be extended from the street, lift station may be necessary

Located within city limits, R-4 zoning has been rewritten for multi-use