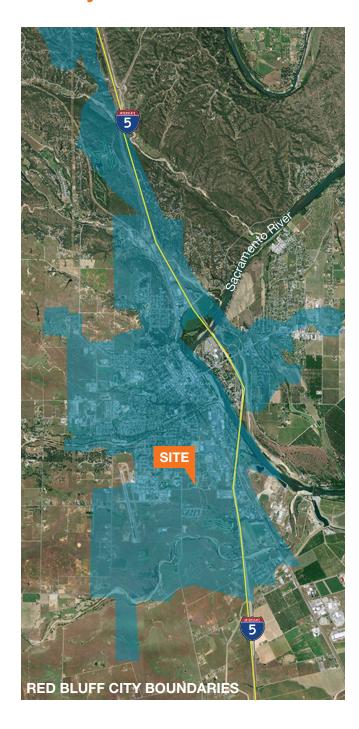

### South Jackson Road & Vista Way

THE CITY OF RED BLUFF is nestled in the Northern Sacramento Valley and has a population of over 14,000 in the city and unincorporated area and offers an outstanding combination of quality-of-life attributes, which include a small city ambiance, unique charms of restored Victorian homes and a Norman Rockwell style downtown. Red Bluff, the county seat of Tehama County, is known as the gateway to Lassen Volcanic Nation Park and is located at the traditional head of navigation on the Sacramento River.

Founded in 1876, Red Bluff was named for the color of the terrain on the West Bank of the Sacramento River. Red Bluff has always been a center for lumber and agricultural products. The fertile soils produce bountiful orchards of walnuts, almonds, and prunes in addition to fields of corn and alfalfa. In the more upland outlying areas, livestock production continues to dominate the landscape. The meandering Sacramento River is one of the largest salmon spawning rivers in the world.