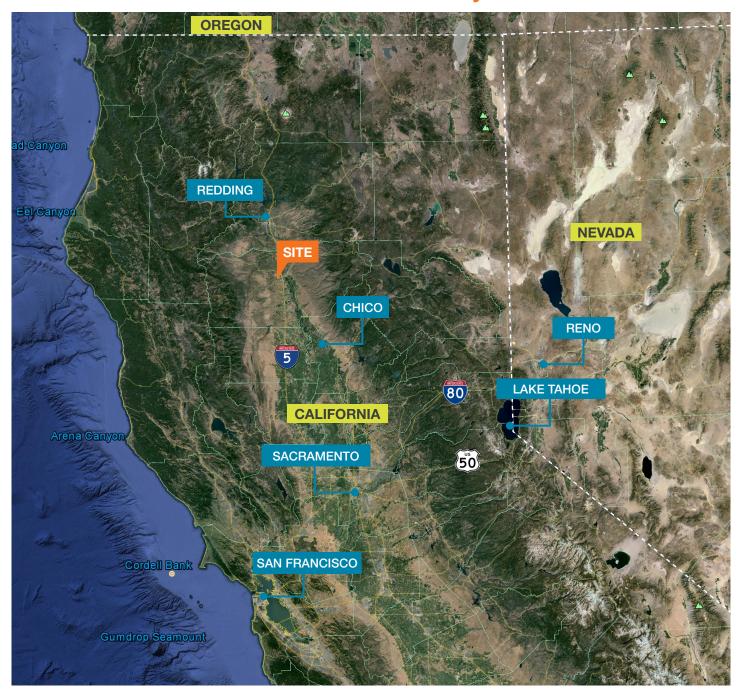

Interstate 5 connects the city to Redding, 35 miles away, and State Hwy 99 connects to Chico 45 miles away. Red Bluff owns a modern airport with a 6,000 feet runway and is also served by Amtrak. With warm summers and mild winters and 25 inches of annual rainfall, smog-free Tehama County offers the ultimate in healthful, leisurely living.