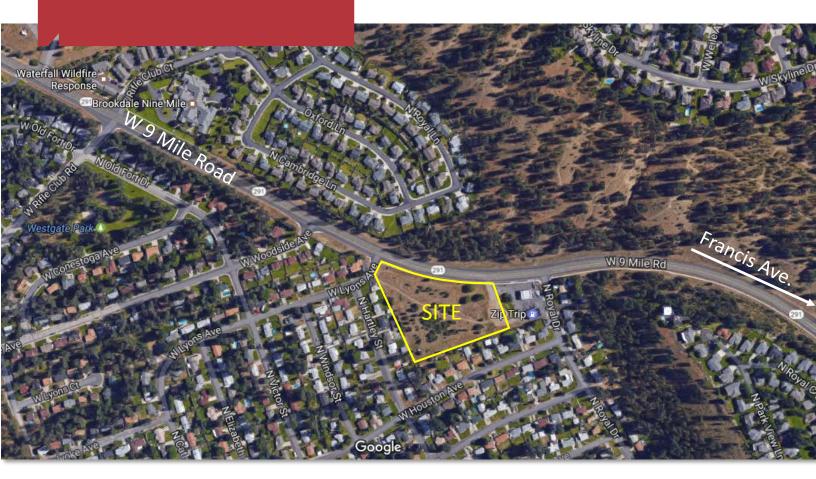

## **Ground Lease** Available

5025 W. Nine Mile Rd. Spokane, WA 99208

## **Property Features**

Lot Size: 177,900 SF± (4.08 Acres ±)

Zoning: NR-35

Population within 3-Miles: 47,650

Traffic Counts: 13,000 ADT

Lease Rate: \$0.05-0.10/SF/Month

For More Information: