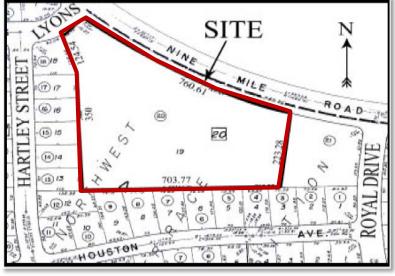

## **Ground Lease** Available

5025 W. Nine Mile Rd. Spokane, WA 99208

## **Property Features**

Lot Size: 177,900 SF± (4.08 Acres ±)

Zoning: NR-35

Population within 3-Miles: 47,650

Traffic Counts: 13,000 ADT

Lease Rate: \$0.05-0.10/SF/Month

For More Information: